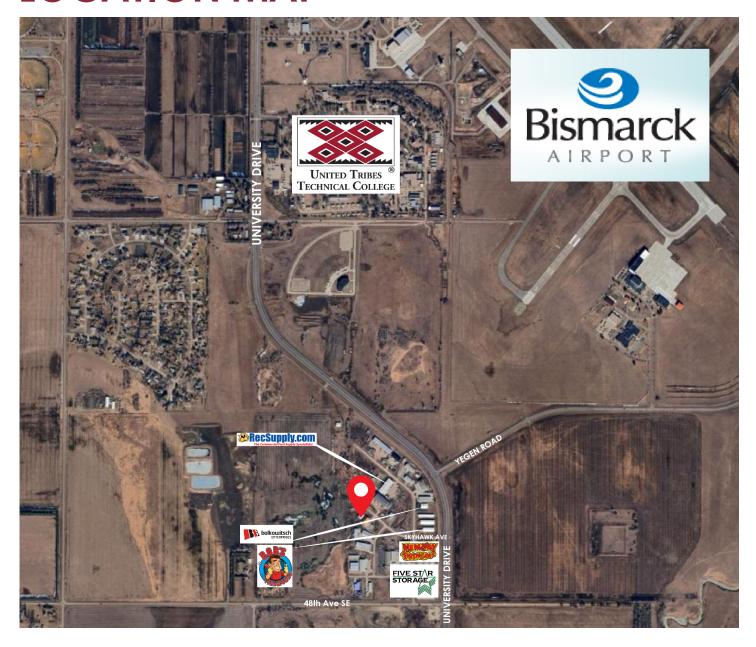

sulated Shop
- In floor Heating System
- Wood Furnace
- (3) 14'H x 14'W Overhead Doors
- Electric 200 Amps/Single Phase\*
   \*3 Phase nearby
- Restroom
- Well Water
- Ceiling Fans
- (2) Workbenches
- Floor Drain
- Fenced Yard Area
- Additional Work Yard
- Septic Field

424 S 3rd Street, Suite 2 | Bismarck, ND | WWW.ASPENGROUPREALESTATE.COM



WAREHOUSE + LAND IN SOUTH BISMARCK 2235 SKYHAWK AVE | BISMARCK, ND

### **PROPERTY PHOTOS**





424 S 3rd Street, Suite 2 | Bismarck, ND | WWW.ASPENGROUPREALESTATE.COM



WAREHOUSE + LAND IN SOUTH BISMARCK 2235 SKYHAWK AVE | BISMARCK, ND

### **PROPERTY PHOTOS**

























424 S 3rd Street, Suite 2 | Bismarck, ND | WWW.ASPENGROUPREALESTATE.COM



WAREHOUSE + LAND IN SOUTH BISMARCK 2235 SKYHAWK AVE | BISMARCK, ND

### **LOCATION MAP**