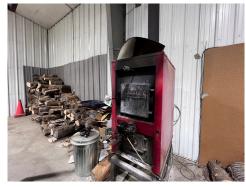

#### **HIGHLIGHTS:**

- Steel Framed and Insulated Shop
- In floor Heating System
- Wood Furnace
- (3) 14'H x 14'W Overhead Doors
- Electric 200 Amps/Single Phase\*
   \*3 Phase nearby
- Restroom
- Well Water
- Ceiling Fans
- (2) Workbenches
- Floor Drain
- Fenced Yard Area
- Additional Work Yard
- Septic Field

### **PROPERTY PHOTOS**

424 S 3rd Street, Suite 2 | Bismarck, ND | WWW.ASPENGROUPREALESTATE.COM

WAREHOUSE + LAND IN SOUTH BISMARCK 2235 SKYHAWK AVE | BISMARCK, ND