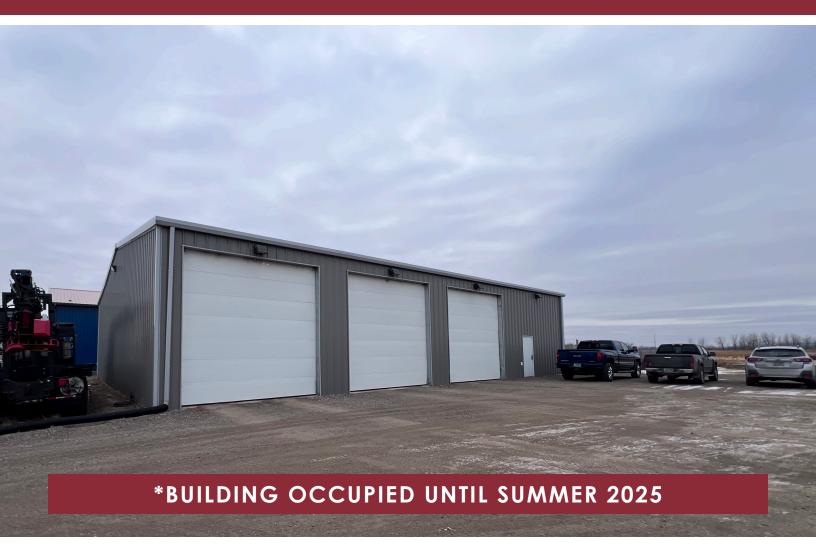

WAREHOUSE + LAND IN SOUTH BISMARCK 2235 SKYHAWK AVE | BISMARCK, ND

#### **SPACE AVAILABLE:**

Building | 4,514 SF Lot | 1.07 Acres

#### **HIGHLIGHTS:**

- Steel Framed and Insulated Shop
- In floor Heating System
- Wood Furnace
- (3) 14'H x 14'W Overhead Doors
- Electric 200 Amps/Single Phase\*
   \*3 Phase nearby
- Restroom
- Well Water
- Ceiling Fans
- (2) Workbenches
- Floor Drain
- Fenced Yard Area
- Additional Work Yard
- Septic Field