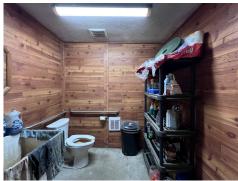

#### **HIGHLIGHTS:**

- Steel Framed and Insulated Shop
- In floor Heating System
- Wood Furnace
- (3) 14'H x 14'W Overhead Doors
- Electric 200 Amps/Single Phase\*
   \*3 Phase nearby
- Restroom
- Well Water
- Ceiling Fans
- (2) Workbenches
- Floor Drain
- Fenced Yard Area
- Additional Work Yard
- Septic Field

### **PROPERTY PHOTOS**

424 S 3rd Street, Suite 2 | Bismarck, ND | WWW.ASPENGROUPREALESTATE.COM

WAREHOUSE + LAND IN SOUTH BISMARCK 2235 SKYHAWK AVE | BISMARCK, ND