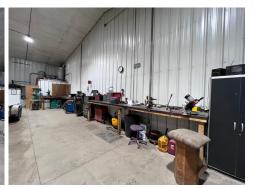

#### **HIGHLIGHTS:**

- Steel Framed and Insulated Shop
- In floor Heating System
- Wood Furnace
- (3) 14'H x 14'W Overhead Doors
- Electric 200 Amps/Single Phase\*
   \*3 Phase nearby
- Restroom
- Well Water
- Ceiling Fans
- (2) Workbenches
- Floor Drain
- Fenced Yard Area
- Additional Work Yard
- Septic Field

### **PROPERTY PHOTOS**

424 S 3rd Street, Suite 2 | Bismarck, ND | WWW.ASPENGROUPREALESTATE.COM

WAREHOUSE + LAND IN SOUTH BISMARCK 2235 SKYHAWK AVE | BISMARCK, ND