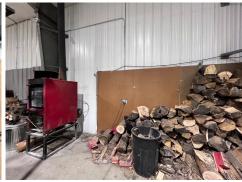

#### **HIGHLIGHTS:**

- Steel Framed and Insulated Shop
- In floor Heating System
- Wood Furnace
- (3) 14'H x 14'W Overhead Doors
- Electric 200 Amps/Single Phase\*
   \*3 Phase nearby
- Restroom
- Well Water
- Ceiling Fans
- (2) Workbenches
- Floor Drain
- Fenced Yard Area
- Additional Work Yard
- Septic Field

### **PROPERTY PHOTOS**

424 S 3rd Street, Suite 2 | Bismarck, ND | WWW.ASPENGROUPREALESTATE.COM

WAREHOUSE + LAND IN SOUTH BISMARCK 2235 SKYHAWK AVE | BISMARCK, ND