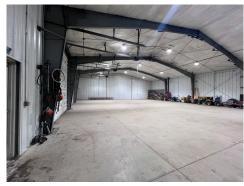

#### **HIGHLIGHTS:**

- Steel Framed and Insulated Shop
- In floor Heating System
- Wood Furnace
- (3) 14'H x 14'W Overhead Doors
- Electric 200 Amps/Single Phase\*
   \*3 Phase nearby
- Restroom
- Well Water
- Ceiling Fans
- (2) Workbenches
- Floor Drain
- Fenced Yard Area
- Additional Work Yard
- Septic Field