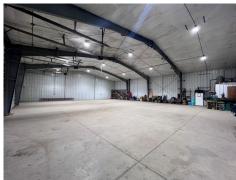

#### **HIGHLIGHTS:**

- Steel Framed and Insulated Shop
- In floor Heating System
- Wood Furnace
- (3) 14'H x 14'W Overhead Doors
- Electric 200 Amps/Single Phase\*
   \*3 Phase nearby
- Restroom
- Well Water
- Ceiling Fans
- (2) Workbenches
- Floor Drain
- Fenced Yard Area
- Additional Work Yard
- Septic Field

### **PROPERTY PHOTOS**

424 S 3rd Street, Suite 2 | Bismarck, ND | WWW.ASPENGROUPREALESTATE.COM

WAREHOUSE + LAND IN SOUTH BISMARCK 2235 SKYHAWK AVE | BISMARCK, ND