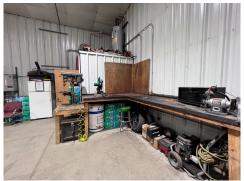

#### **HIGHLIGHTS:**

- Steel Framed and Insulated Shop
- In floor Heating System
- Wood Furnace
- (3) 14'H x 14'W Overhead Doors
- Electric 200 Amps/Single Phase\*
   \*3 Phase nearby
- Restroom
- Well Water
- Ceiling Fans
- (2) Workbenches
- Floor Drain
- Fenced Yard Area
- Additional Work Yard
- Septic Field

### **PROPERTY PHOTOS**

424 S 3rd Street, Suite 2 | Bismarck, ND | WWW.ASPENGROUPREALESTATE.COM

WAREHOUSE + LAND IN SOUTH BISMARCK 2235 SKYHAWK AVE | BISMARCK, ND