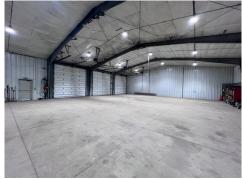

#### **HIGHLIGHTS:**

- Steel Framed and Insulated Shop
- In floor Heating System
- Wood Furnace
- (3) 14'H x 14'W Overhead Doors
- Electric 200 Amps/Single Phase\*
   \*3 Phase nearby
- Restroom
- Well Water
- Ceiling Fans
- (2) Workbenches
- Floor Drain
- Fenced Yard Area
- Additional Work Yard
- Septic Field

### **PROPERTY PHOTOS**

424 S 3rd Street, Suite 2 | Bismarck, ND | WWW.ASPENGROUPREALESTATE.COM

WAREHOUSE + LAND IN SOUTH BISMARCK 2235 SKYHAWK AVE | BISMARCK, ND