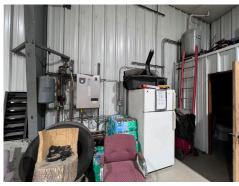

#### **HIGHLIGHTS:**

- Steel Framed and Insulated Shop
- In floor Heating System
- Wood Furnace
- (3) 14'H x 14'W Overhead Doors
- Electric 200 Amps/Single Phase\*
   \*3 Phase nearby
- Restroom
- Well Water
- Ceiling Fans
- (2) Workbenches
- Floor Drain
- Fenced Yard Area
- Additional Work Yard
- Septic Field

### **PROPERTY PHOTOS**

424 S 3rd Street, Suite 2 | Bismarck, ND | WWW.ASPENGROUPREALESTATE.COM

WAREHOUSE + LAND IN SOUTH BISMARCK 2235 SKYHAWK AVE | BISMARCK, ND