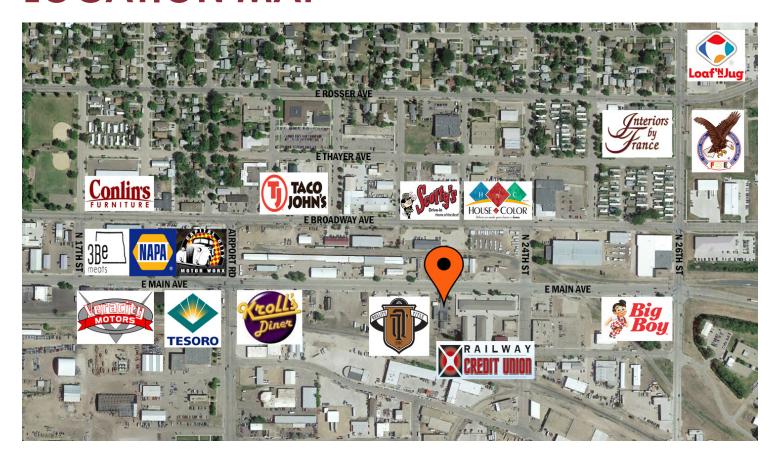

on Main Avenue
- Reception Area
- Open Work Space
- Conference Room | Break Room
- Storage Space
- New HVAC installed
- Off-Street Parking
- High Traffic Counts!





Charles Reichert
Partner | Commercial Realtor®
701.223.2450
charles@aspengrouprealestate.com

424 S 3rd Street, Suite 2 | Bismarck, ND | WWW.ASPENGROUPREALESTATE.COM



OFFICE SPACE ON MAIN IN BISMARCK 2219 E MAIN AVENUE | BISMARCK, ND

### **PROPERTY PHOTOS**













424 S 3rd Street, Suite 2 | Bismarck, ND | WWW.ASPENGROUPREALESTATE.COM



OFFICE SPACE ON MAIN IN BISMARCK 2219 E MAIN AVENUE | BISMARCK, ND

### **PROPERTY PHOTOS**











OFFICE SPACE ON MAIN IN BISMARCK 2219 E MAIN AVENUE | BISMARCK, ND

### **FLOOR PLAN**





OFFICE SPACE ON MAIN IN BISMARCK 2219 E MAIN AVENUE | BISMARCK, ND

# **LOCATION MAP**