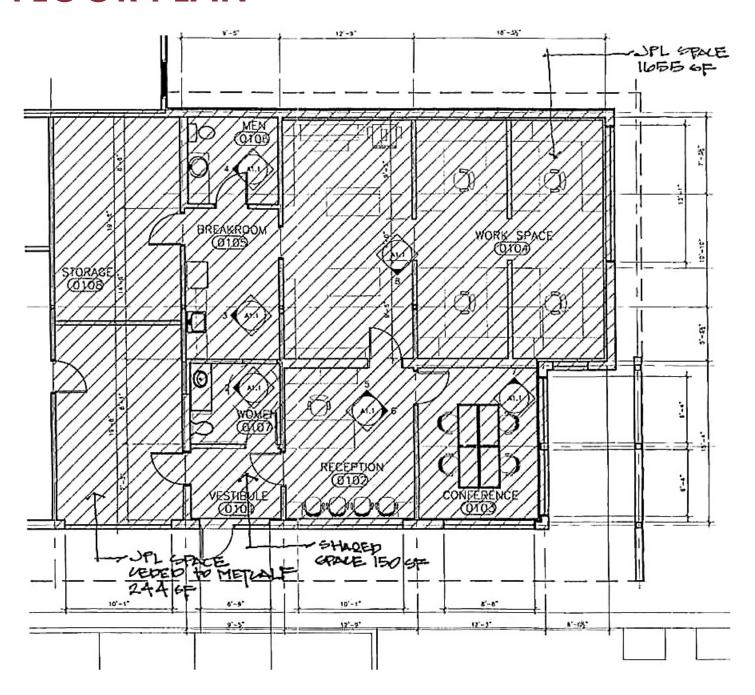

### **FLOOR PLAN**

OFFICE SPACE ON MAIN IN BISMARCK 2219 E MAIN AVENUE | BISMARCK, ND

#### **SPACE AVAILABLE:**

2,400 SF

#### **HIGHLIGHTS:**

- Great Visibility on Main Avenue
- Reception Area
- Open Work Space
- Conference Room | Break Room
- Storage Space
- New HVAC installed
- Off-Street Parking
- High Traffic Counts!