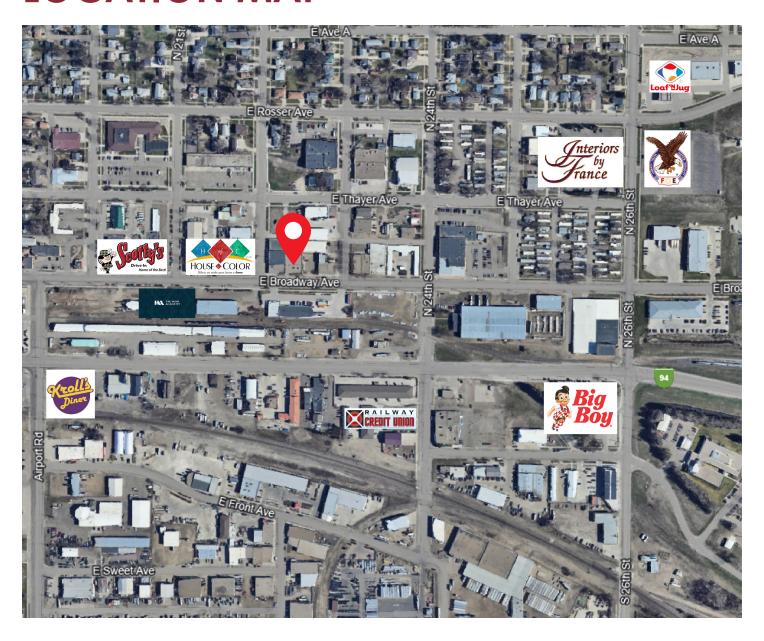

eption
- Multiple Bathrooms
- Open Work Spaces
- Street Parking + 2 Indoor Parking Spots
- Signage on Building
- Located just off Main Ave in Bismarck!





Mike Ise

Broker | Partner

Commercial Realtor®

701.223.2450

mike@aspengrouprealestate.com

424 S 3rd Street, Suite 2 | Bismarck, ND | WWW.ASPENGROUPREALESTATE.COM



OFFICE/RETAIL SPACES IN CENTRAL BISMARCK 2204, 2206, 2208 E BROADWAY AVE | BISMARCK, ND

# 2208 FLOORPLAN





# **FOR LEASE**

OFFICE/RETAIL SPACES IN CENTRAL BISMARCK 2204, 2206, 2208 E BROADWAY AVE | BISMARCK, ND

#### 2208 INTERIOR PICTURES

























424 S 3rd Street, Suite 2 | Bismarck, ND | WWW.ASPENGROUPREALESTATE.COM



# **FOR LEASE**

OFFICE/RETAIL SPACES IN CENTRAL BISMARCK 2204, 2206, 2208 E BROADWAY AVE | BISMARCK, ND

#### **LOCATION MAP**