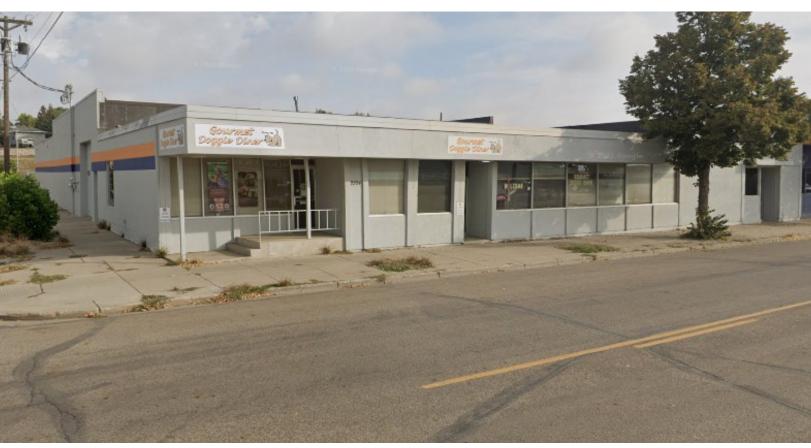

# **FOR LEASE**

OFFICE/RETAIL SPACES IN CENTRAL BISMARCK 2204, 2206, 2208 E BROADWAY AVE | BISMARCK, ND

#### **SPACE AVAILABLE:**

800 - 4,636 SF

#### PRICE:

\$14.00 PSF + UTILITIES

#### **HIGHLIGHTS:**

- Private Offices
- Break Rooms
- Storage
- Reception
- Multiple Bathrooms
- Open Work Spaces
- Street Parking + 2 Indoor Parking Spots
- Signage on Building
- Located just off Main Ave in Bismarck!