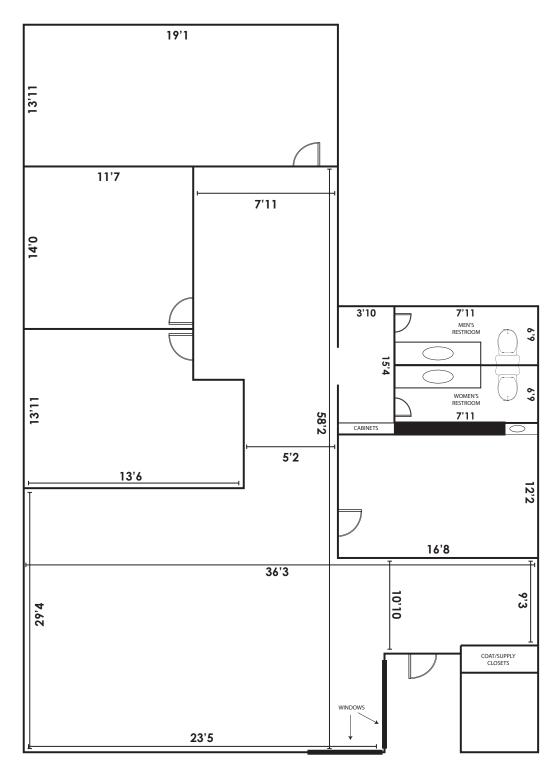

# **FOR LEASE**

OFFICE/RETAIL SPACES IN CENTRAL BISMARCK 2204, 2206, 2208 E BROADWAY AVE | BISMARCK, ND



#### **SPACE AVAILABLE:**

800 - 4,636 SF

#### PRICE:

\$14.00 PSF + UTILITIES

#### **HIGHLIGHTS:**

- Private Offices
- Break Rooms
- Storage
- Reception
- Multiple Bathrooms
- Open Work Spaces
- Street Parking + 2 Indoor Parking Spots
- Signage on Building
- Located just off Main Ave in Bismarck!





Mike Ise

Broker | Partner

Commercial Realtor®

701.223.2450

mike@aspengrouprealestate.com

424 S 3rd Street, Suite 2 | Bismarck, ND | WWW.ASPENGROUPREALESTATE.COM



OFFICE/RETAIL SPACES IN CENTRAL BISMARCK 2204, 2206, 2208 E BROADWAY AVE | BISMARCK, ND

# 2208 FLOORPLAN





# **FOR LEASE**

OFFICE/RETAIL SPACES IN CENTRAL BISMARCK 2204, 2206, 2208 E BROADWAY AVE | BISMARCK, ND

#### 2208 INTERIOR PICTURES

























424 S 3rd Street, Suite 2 | Bismarck, ND | WWW.ASPENGROUPREALESTATE.COM



# **FOR LEASE**

OFFICE/RETAIL SPACES IN CENTRAL BISMARCK 2204, 2206, 2208 E BROADWAY AVE | BISMARCK, ND

#### **LOCATION MAP**