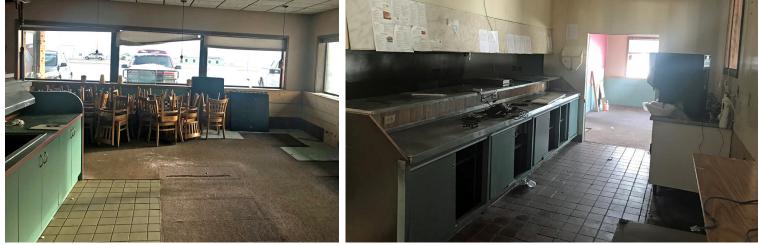

Walk-in cooler and Freezer Dishwasher Gas Oven/Stove Small office Entry area has a formal waiting area & desk All dining room seating was removed Central Air Forced Air, Natural Gas Heat Water / Sewer: City Served Electric: Excel Gas: MDU Parking Ratio: 11.61 / 1,000 SF