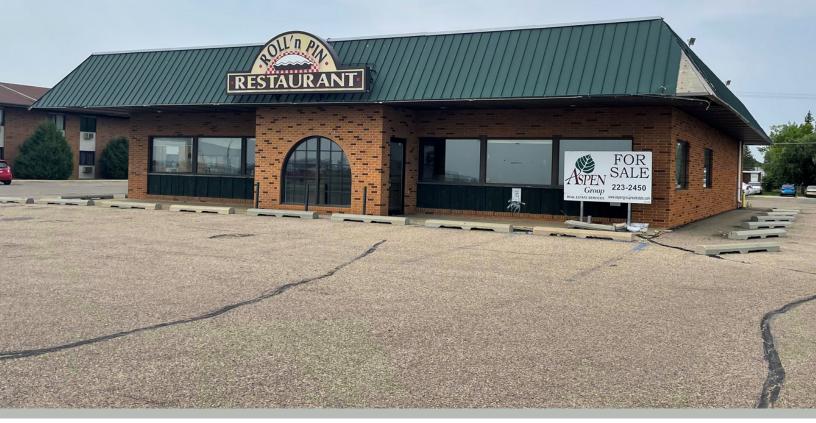

# FORMER ROLL N PIN RESTAURANT 2145 NORTH BROADWAY I MINOT, ND

### PRICE: \$410,000.00 BUILDING SIZE: 4,049 SF LOT SIZE: 15,125 SF | .347 SF HIGHLIGHTS:

- Off-Street Parking
- High Traffic Counts
- Excellent visibility on Minot's North Hill, near the Minot International Airport
- Adjacent to the Select Inn, near Hardee's, Pizza Hut, Qdoba, Tim Hortons, El Azteca

# FOR SALE 2145 NORTH BROADWAY I MINOT, ND

#### Parcel ID: MI11.133.010.0011 Legal: East 1/2 Lot 1 & East 1/2 N10' of Lot 2, Block 1, Goheens Addn 2021 Taxes: \$6,789.83 Specials: None at this time. C2—General Commercial Zoning: Lot Size: 15,125 SF (0.347Acres) - 110' x 137.5' Building Size: 4,049 SF Year Built: 1975