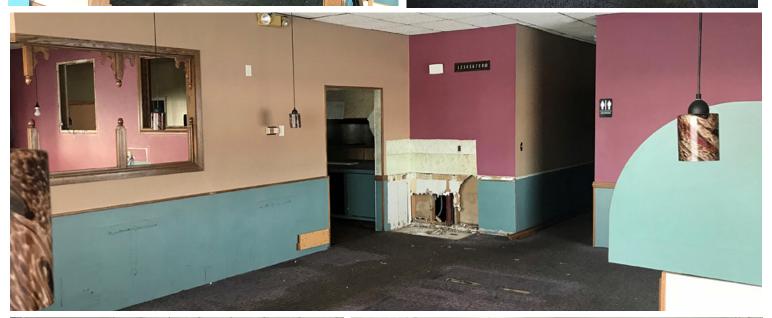

Walk-in cooler and Freezer Dishwasher Gas Oven/Stove Small office Entry area has a formal waiting area & desk All dining room seating was removed Central Air Forced Air, Natural Gas Heat Water / Sewer: City Served Electric: Excel Gas: MDU Parking Ratio: 11.61 / 1,000 SF