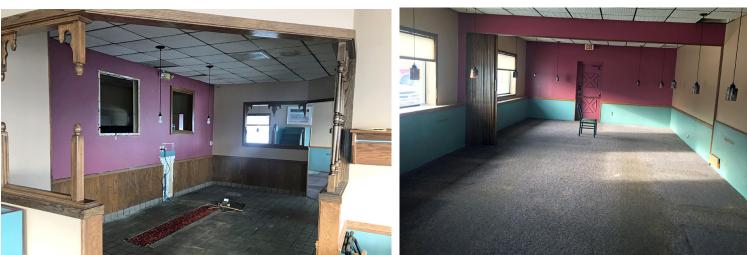

Walk-in cooler and Freezer Dishwasher Gas Oven/Stove Small office Entry area has a formal waiting area & desk All dining room seating was removed Central Air Forced Air, Natural Gas Heat Water / Sewer: City Served Electric: Excel Gas: MDU Parking Ratio: 11.61 / 1,000 SF