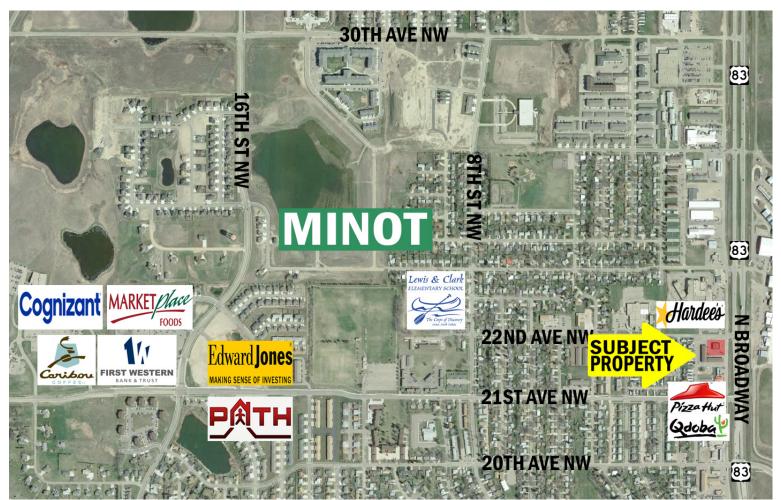

### PRICE: \$410,000.00 BUILDING SIZE: 4,049 SF LOT SIZE: 15,125 SF | .347 SF HIGHLIGHTS:

- Off-Street Parking
- High Traffic Counts
- Excellent visibility on Minot's North Hill, near the Minot International Airport
- Adjacent to the Select Inn, near Hardee's, Pizza Hut, Qdoba, Tim Hortons, El Azteca