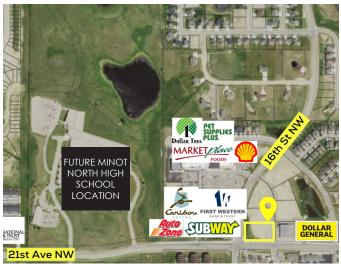

# **LOCATION MAP**

Mike Ise
Broker Associate | Partner
Commercial Realtor®
701.223.2450
mike@aspengrouprealestate.com

#### **HIGHLIGHTS:**

- Zoning: C-2 General Commercial
- Located near Marketplace Foods, Dollar General, CHI St Alexis Health, First International Bank & Trust, Hyatt House, Shell gas station, Autozone, Dollar Tree, Subway, Pet Supplies Plus, Caribou Coffee, and numerous apartment developments