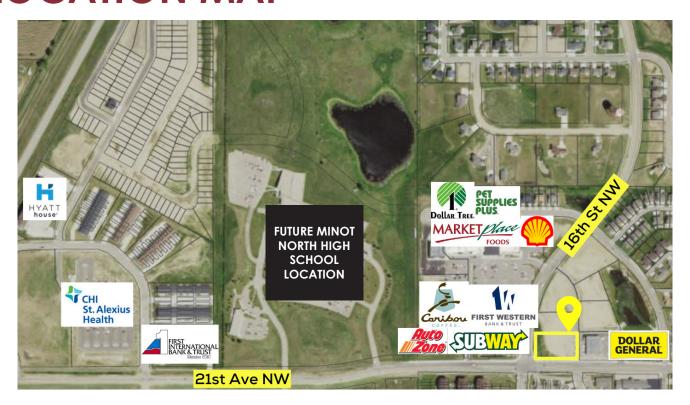

#### **HIGHLIGHTS:**

- Zoning: C-2 General Commercial
- Located near Marketplace Foods, Dollar General, CHI St Alexis Health, First International Bank & Trust, Hyatt House, Shell gas station, Autozone, Dollar Tree, Subway, Pet Supplies Plus, Caribou Coffee, and numerous apartment developments

# **LOCATION MAP**

Mike Ise
Broker Associate | Partner
Commercial Realtor®
701.223.2450
mike@aspengrouprealestate.com