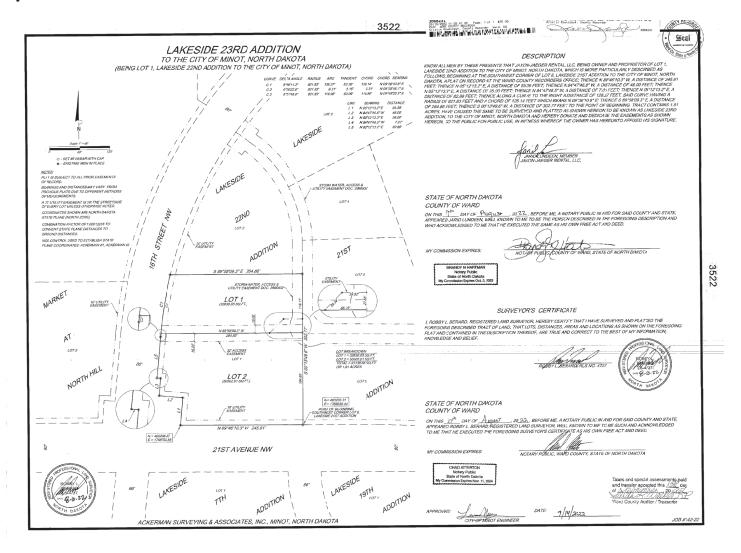

## **PROPERTY DETAILS**

Parcel ID: MI10.F88.000.0020

**Legal Description:** LAKESIDE 23RD ADDITION LOT 2

**Lot Size:** 1.16 Acres (50,502 SF)

**2023 Taxes:** \$10,518.04

**Special Assessments:** None at this time