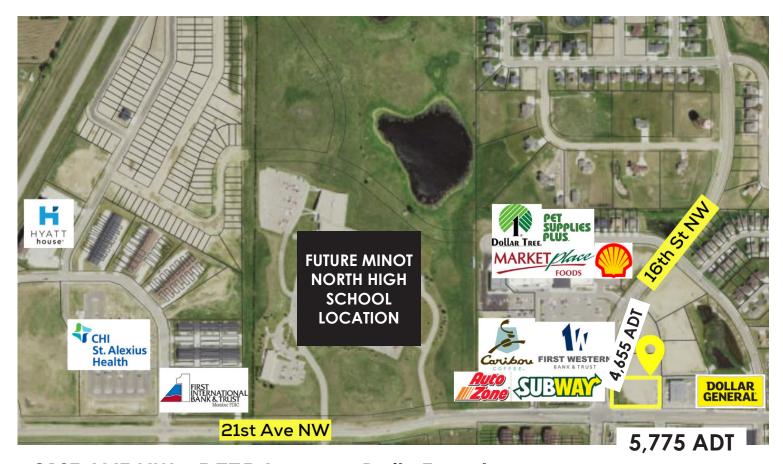

## TRAFFIC COUNTS

21ST AVE NW - 5,775 Average Daily Travel 16TH ST NW - 4,655 Average Daily Travel

Mike Ise
Broker Associate | Partner
Commercial Realtor®
701.223.2450
mike@aspengrouprealestate.com

#### **HIGHLIGHTS:**

- Zoning: C-2 General Commercial
- Located near Marketplace Foods, Dollar General, CHI St Alexis Health, First International Bank & Trust, Hyatt House, Shell gas station, Autozone, Dollar Tree, Subway, Pet Supplies Plus, Caribou Coffee, and numerous apartment developments