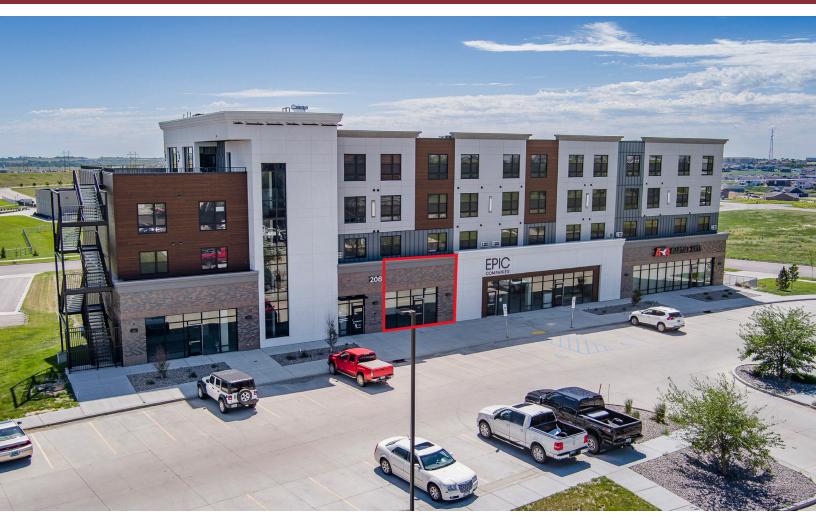

### **SPACE AVAILABLE:** 1,400 SF

**PRICE:** \$21.00 PSF + \$5.50 PSF CAM

# **HIGHLIGHTS:**

- Currently set up to be restaurant style
- Open space for tables & chairs
- Back area for Food Prep/Storage
- Storage Room/Private Office
- (1) Private Mens/Womens Bathroom