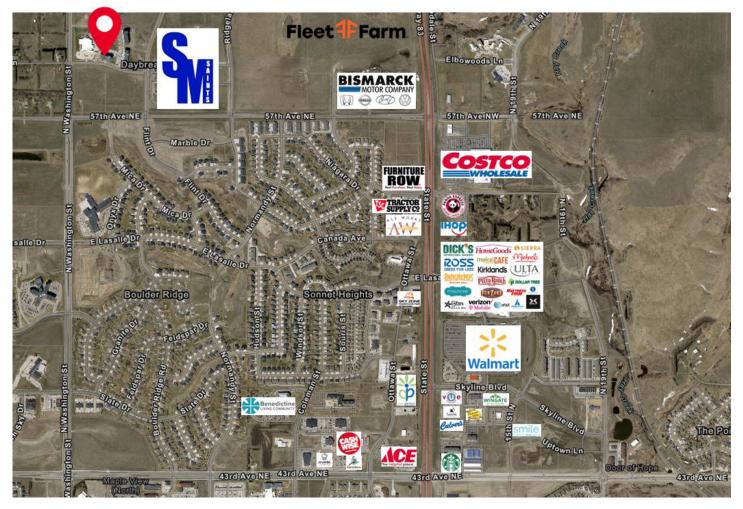

om

## Charles Reichert Commercial Realtor® | Partner 701.223.2450 charles@aspengrouprealestate.com

## 424 S 3rd Street, Suite 2 | Bismarck, ND | WWW.ASPENGROUPREALESTATE.COM



# **INTERIOR PHOTOS**



#### 424 S 3rd Street, Suite 2 | Bismarck, ND | WWW.ASPENGROUPREALESTATE.COM



# **AREA 57 HIGHLIGHTS**



• Serves as a multi-purpose environment where living, shopping, working, playing and socializing coexist.

State-of-the-Art New Construction

• Located in North Bismarck just off of Washington Street. Near major retailers such as Dicks Sporting Goods, HomeGoods, Costco, Fleet Farm and more!

• (4) Mixed-used, 4-story building featuring numerous apartments and street level commercial spaces

## 424 S 3rd Street, Suite 2 | Bismarck, ND | WWW.ASPENGROUPREALESTATE.COM



# LOCATION MAP



## 424 S 3rd Street, Suite 2 | Bismarck, ND | WWW.ASPENGROUPREALESTATE.COM