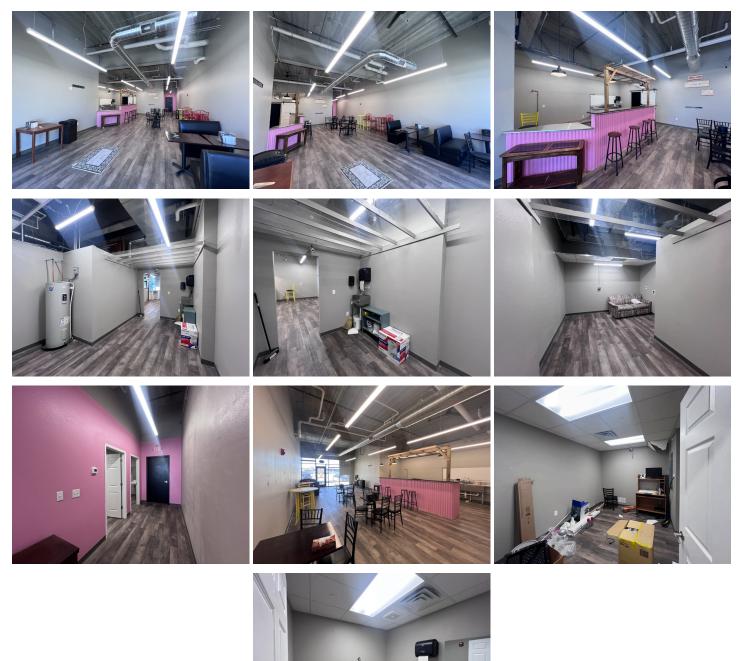

### **SPACE AVAILABLE:** 1,400 SF

**PRICE:** \$21.00 PSF + \$5.50 PSF CAM

# **HIGHLIGHTS:**

- Currently set up to be restaurant style
- Open space for tables & chairs
- Back area for Food Prep/Storage
- Storage Room/Private Office
- (1) Private Mens/Womens Bathroom





## Mike IIse Broker | Partner | Commercial Realtor® 701.223.2450 mike@aspengrouprealestate.com

## Charles Reichert Commercial Realtor® | Partner 701.223.2450 charles@aspengrouprealestate.com

## 424 S 3rd Street, Suite 2 | Bismarck, ND | WWW.ASPENGROUPREALESTATE.COM



# **INTERIOR PHOTOS**



#### 424 S 3rd Street, Suite 2 | Bismarck, ND | WWW.ASPENGROUPREALESTATE.COM



# **AREA 57 HIGHLIGHTS**



• Serves as a multi-purpose environment where living, shopping, working, playing and socializing coexist.

State-of-the-Art New Construction

• Located in North Bismarck just off of Washington Street. Near major retailers such as Dicks Sporting Goods, HomeGoods, Costco, Fleet Farm and more!

• (4) Mixed-used, 4-story building featuring numerous apartments and street level commercial spaces

## 424 S 3rd Street, Suite 2 | Bismarck, ND | WWW.ASPENGROUPREALESTATE.COM



# LOCATION MAP



## 424 S 3rd Street, Suite 2 | Bismarck, ND | WWW.ASPENGROUPREALESTATE.COM