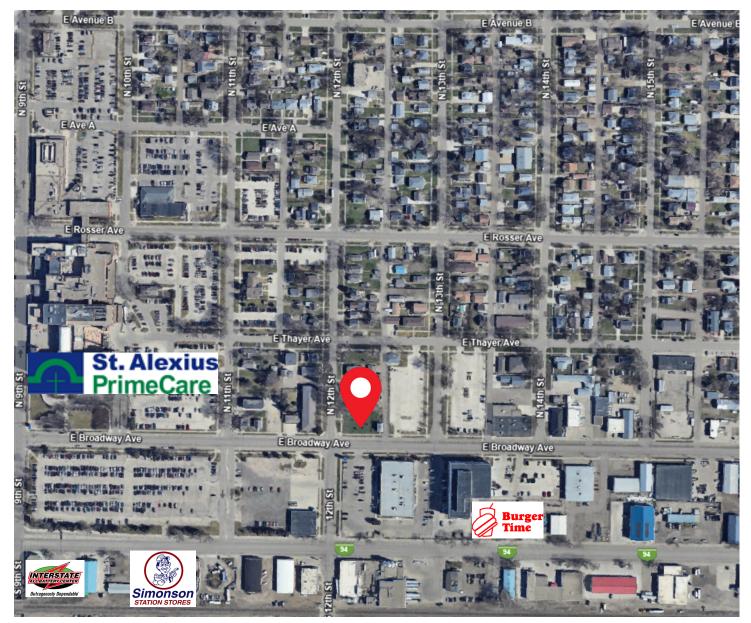

# LOCATION MAP

## **PROPERTY HIGHLIGHTS**

- PID#:0005-082-025
- LEGAL DESCRIPTION: WILLIAM'S SURVEY Block: 82 S 16FT OF LOT 9 & W 106
- 2023 TAXES: \$185.18
- SPECIAL ASSESSMENTS: None at this time
- ZONING: RM30 Res Multi Fam-30 Unit/Acre
- Located just east of St. Alexius Hospital, and north of E Main Avenue.