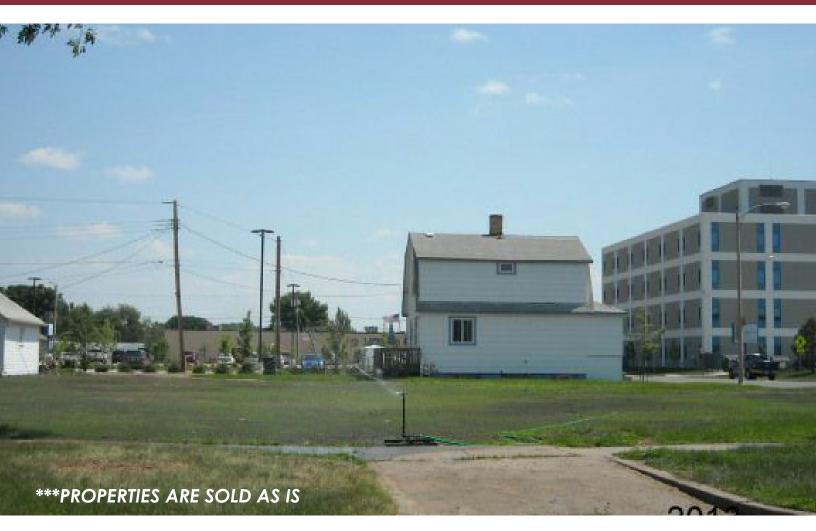

## **PROPERTY FOR SALE** 205 N 12TH STREET | BISMARCK, ND

## **PROPERTY HIGHLIGHTS**

- PID#:0005-082-025
- LEGAL DESCRIPTION: WILLIAM'S SURVEY Block: 82 S 16FT OF LOT 9 & W 106
- 2023 TAXES: \$185.18
- SPECIAL ASSESSMENTS: None at this time
- ZONING: RM30 Res Multi Fam-30 Unit/Acre
- Located just east of St. Alexius Hospital, and north of E Main Avenue.