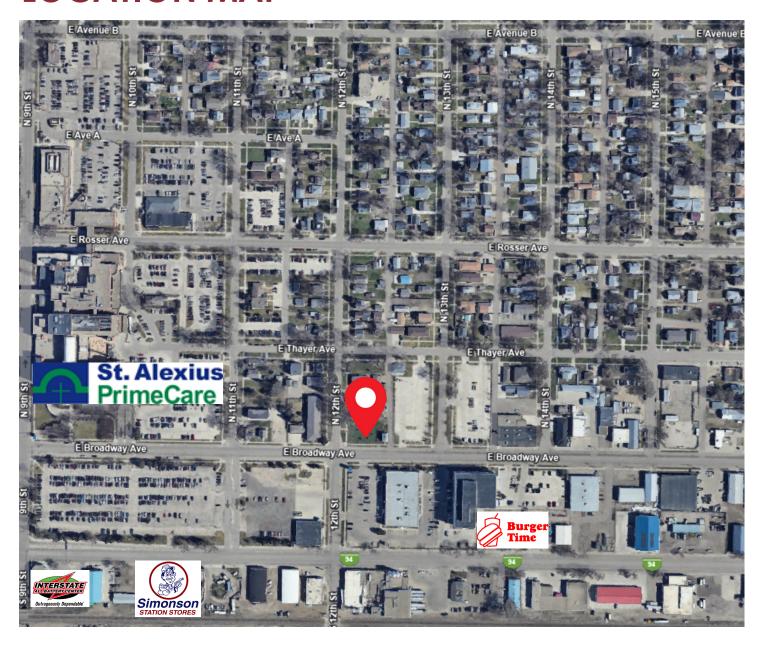

1.223.2450
charles@aspengrouprealestate.com

424 S 3rd Street, Suite 2 | Bismarck, ND | WWW.ASPENGROUPREALESTATE.COM



# PROPERTY FOR SALE

205 N 12TH STREET | BISMARCK, ND 1200 E BROADWAY AVE | BISMARCK, ND

## **PROPERTY DETAILS**

#### 205 N 12TH STREET, BISMARCK

PID#: 0005-082-025

LEGAL DESCRIPTION: WILLIAM'S SURVEY Block: 82 S 16FT OF LOT 9 & W 106

2023 TAXES: \$185.18

SPECIAL ASSESSMENTS: None at this time ZONING: RM30 - Res Multi Fam-30 Unit/Acre

#### 1200 E BROADWAY AVE, BISMARCK

PID#: 0005-082-035

LEGAL DESCRIPTION: WILLIAM'S SURVEY Block: 82 W 106FT L 11-12

2023 TAXES: \$296.29

SPECIAL ASSESSMENTS: None at this time ZONING: RM30 - Res Multi Fam-30 Unit/Acre



# PROPERTY FOR SALE

205 N 12TH STREET | BISMARCK, ND 1200 E BROADWAY AVE | BISMARCK, ND

## **LOCATION MAP**