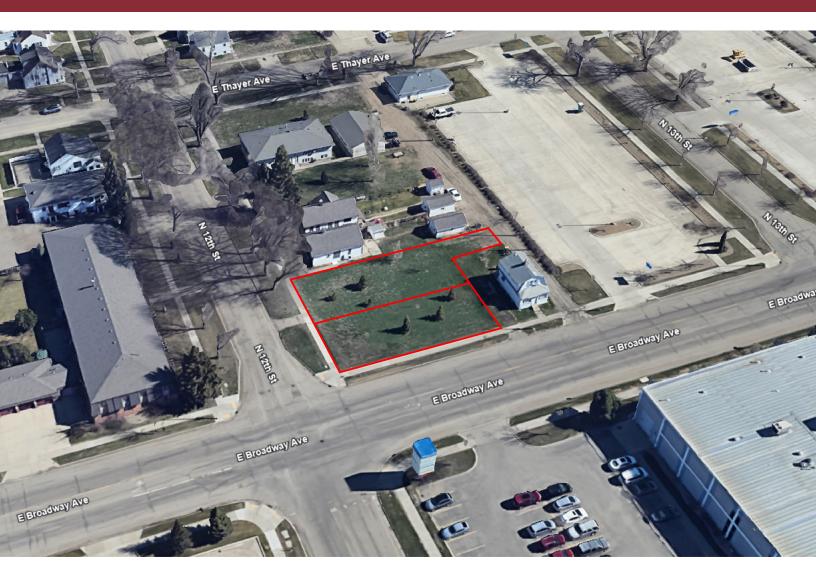

# PROPERTY FOR SALE

205 N 12TH STREET | BISMARCK, ND 1200 E BROADWAY AVE | BISMARCK, ND

### **PROPERTY SIZE**

205 N 12th Street | 4,926 SF 1200 E Broadway Ave | 5,300 SF

Total: 10,226 SF (Lots must be purchased together)

### PROPERTY HIGHLIGHTS

- ZONING: RM30 Res Multi Fam-30 Unit/Acre
- Located just east of St. Alexius Hospital, and north of E Main Avenue.

Charles Reichert
Partner | Commercial Realtor®
701.223.2450
charles@aspengrouprealestate.com

#### 205 N 12TH STREET, BISMARCK

PID#: 0005-082-025

LEGAL DESCRIPTION: WILLIAM'S SURVEY Block: 82 S 16FT OF LOT 9 & W 106

2023 TAXES: \$185.18

SPECIAL ASSESSMENTS: None at this time ZONING: RM30 - Res Multi Fam-30 Unit/Acre

#### 1200 E BROADWAY AVE, BISMARCK

PID#: 0005-082-035

LEGAL DESCRIPTION: WILLIAM'S SURVEY Block: 82 W 106FT L 11-12

2023 TAXES: \$296.29

SPECIAL ASSESSMENTS: None at this time ZONING: RM30 - Res Multi Fam-30 Unit/Acre