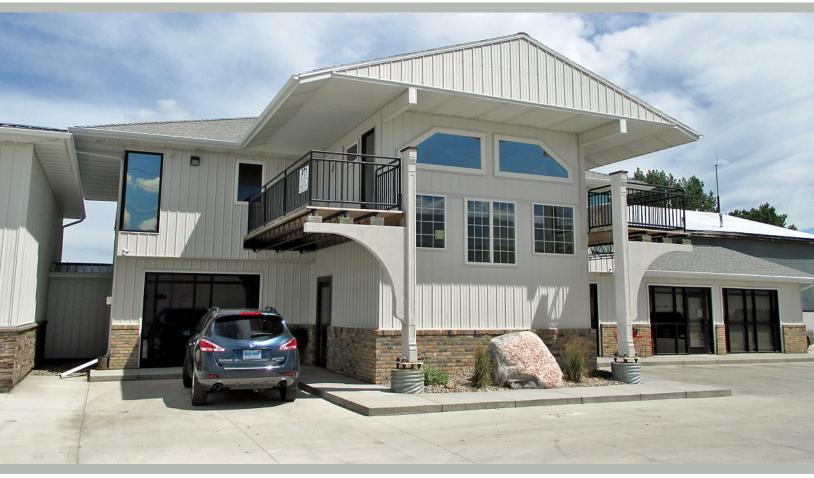

# FOR LEASE MANDAN OFFICE SPACE FOR LEASE

2020 3RD STREET SE I MANDAN, ND

### **HIGHLIGHTS:**

- (2) 750 SF Suites Available!
- Each Suite has 1 Private Office and Large, Open Work Areas
- Kitchenettes | Private Restrooms
- Patio Access
- Off-Street Parking
- Electronic sign opportunity!
- Landlord pays snow removal & property taxes