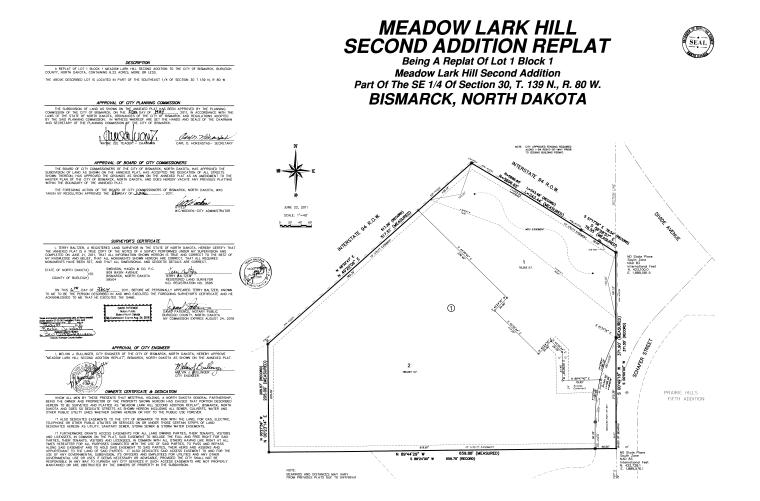

age | 5,858 SF First Floor Office | 11,569 SF Second Floor Office | 15,293 SF Third Floor Office | 10,988 SF Detached Office | 2,300 SF Total | 43,708 SF \*\*\*Financials available upon request & execution of NDA.

**PRICE:** \$4,750,000.00



Scott Ritter Broker Associate | Partner Commercial Realtor®

701.223.2450 scott@aspengrouprealestate.com





#### Mathew Reichert CCIM | Partner Commercial Realtor® 701.223.2450 matt@aspengrouprealestate.com

### 424 S 3rd Street, Suite 2 | Bismarck, ND | WWW.ASPENGROUPREALESTATE.COM



# **PROPERTY DETAILS**

PID#: 1091-001-101 Legal: MEADOW LK HILL 2ND ADD REP BLK:1 MEADOW LARK HILL 2ND ADDN REPLAT Block: 1 LOT 2 Zoning: CG - Commercial Year Built: 1984 2023 Taxes: \$64,143.59 Special Assessments: \$445.80 Installment; \$642.01 Remaining Balance



#### 424 S 3rd Street, Suite 2 | Bismarck, ND | WWW.ASPENGROUPREALESTATE.COM



### **FOR SALE** CORPORATE HEADQUARTERS OR INVESTMENT OPPORTUNITY 2000 SCHAFER STREET | BISMARCK, ND

# **PROPERTY PHOTOS**



#### 424 S 3rd Street, Suite 2 | Bismarck, ND | WWW.ASPENGROUPREALESTATE.COM



### **FOR SALE** CORPORATE HEADQUARTERS OR INVESTMENT OPPORTUNITY 2000 SCHAFER STREET | BISMARCK, ND

# **PROPERTY LINE**



### 424 S 3rd Street, Suite 2 | Bismarck, ND | WWW.ASPENGROUPREALESTATE.COM



### FIRST FLOOR PLAN



#### 424 S 3rd Street, Suite 2 | Bismarck, ND | WWW.ASPENGROUPREALESTATE.COM



### CORPORATE HEADQUARTERS OR INVESTMENT OPPORTUNITY 2000 SCHAFER STREET | BISMARCK, ND

# **SECOND FLOOR PLAN**



#### 424 S 3rd Street, Suite 2 | Bismarck, ND | WWW.ASPENGROUPREALESTATE.COM



### THI