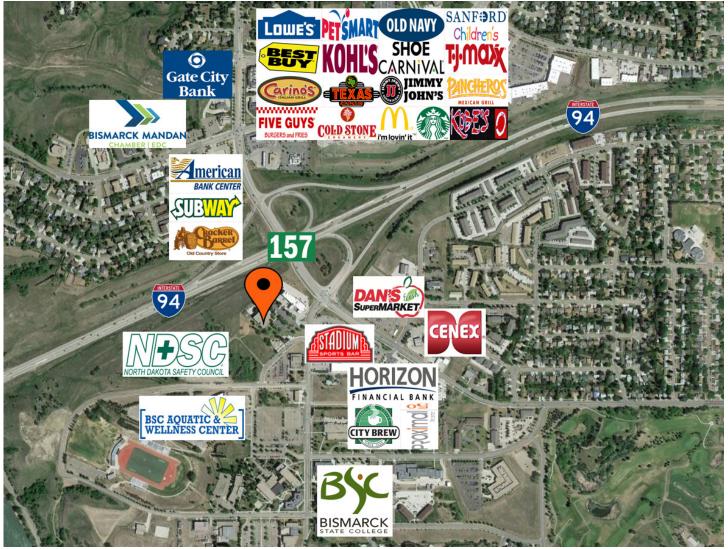

#### 424 S 3rd Street, Suite 2 | Bismarck, ND | WWW.ASPENGROUPREALESTATE.COM



### **FOR SALE** CORPORATE HEADQUARTERS OR INVESTMENT OPPORTUNITY 2000 SCHAFER STREET | BISMARCK, ND

# **PROPERTY LINE**



### 424 S 3rd Street, Suite 2 | Bismarck, ND | WWW.ASPENGROUPREALESTATE.COM



### FIRST FLOOR PLAN



#### 424 S 3rd Street, Suite 2 | Bismarck, ND | WWW.ASPENGROUPREALESTATE.COM



### CORPORATE HEADQUARTERS OR INVESTMENT OPPORTUNITY 2000 SCHAFER STREET | BISMARCK, ND

# **SECOND FLOOR PLAN**



#### 424 S 3rd Street, Suite 2 | Bismarck, ND | WWW.ASPENGROUPREALESTATE.COM



### THIRD FLOOR PLAN



#### 424 S 3rd Street, Suite 2 | Bismarck, ND | WWW.ASPENGROUPREALESTATE.COM



### CORPORATE HEADQUARTERS OR INVESTMENT OPPORTUNITY 2000 SCHAFER STREET | BISMARCK, ND

### **LOCATION MAP**



### 424 S 3rd Street, Suite 2 | Bismarck, ND | WWW.ASPENGROUPREALESTATE.COM