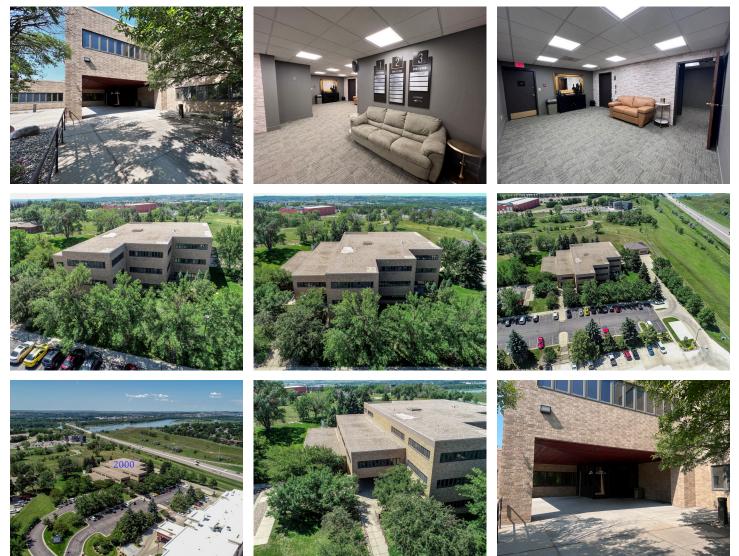

## **BUILDING UNDERGOING REMODEL!**

#### **SPACE AVAILABLE:**

Suite H | 1,590 SF

**PRICE:** \$19.00 PSF NNN + \$7.50 CAM

#### **HIGHLIGHTS:**

- 2nd Floor Space
- Built-to-Suit upon Landlords Approval
- Large Windows
- Common Area Restrooms
- Elevator access
- Large Parking Lot
- Great NW Location



Mike IIse Broker | Partner Commercial Realtor® 701.223.2450 mike@aspengrouprealestate.com

### Charles Reichert Commercial Realtor® | Partner 701.223.2450

charles@aspengrouprealestate.com

#### 424 S 3rd Street, Suite 2 | Bismarck, ND | WWW.ASPENGROUPREALESTATE.COM



# PROPERTY PHOTOS BUILDING UNDERGOING REMODEL



#### 424 S 3rd Street, Suite 2 | Bismarck, ND | WWW.ASPENGROUPREALESTATE.COM



## **EXTERIOR RENDERINGS**





#### 424 S 3rd Street, Suite 2 | Bismarck, ND | WWW.ASPENGROUPREALESTATE.COM



## **FLOOR PLAN**



#### 424 S 3rd Street, Suite 2 | Bismarck, ND | WWW.ASPENGROUPREALESTATE.COM



## LOCATION MAP



#### 424 S 3rd Street, Suite 2 | Bismarck, ND | WWW.ASPENGROUPREALESTATE.COM