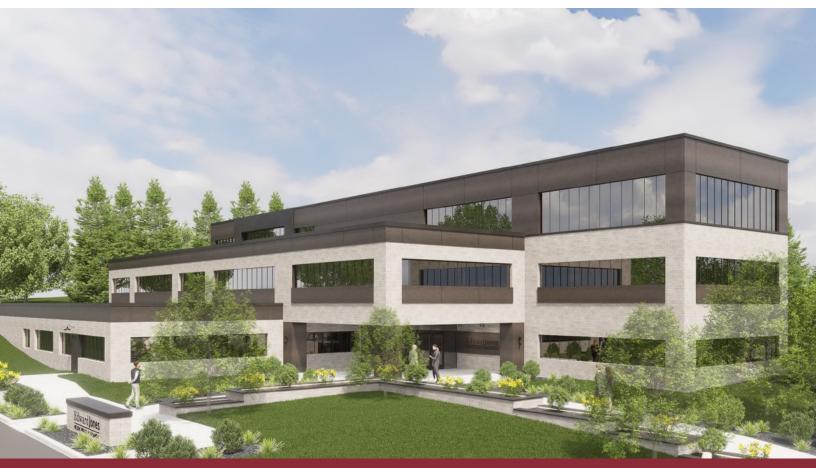

## **BUILDING UNDERGOING REMODEL!**

#### **SPACE AVAILABLE:**

Suite H | 1,590 SF

**PRICE:** \$19.00 PSF NNN + \$7.50 CAM

#### **HIGHLIGHTS:**

- 2nd Floor Space
- Built-to-Suit upon Landlords Approval
- Large Windows
- Common Area Restrooms
- Elevator access
- Large Parking Lot
- Great NW Location

Mike IIse Broker | Partner Commercial Realtor® 701.223.2450 mike@aspengrouprealestate.com