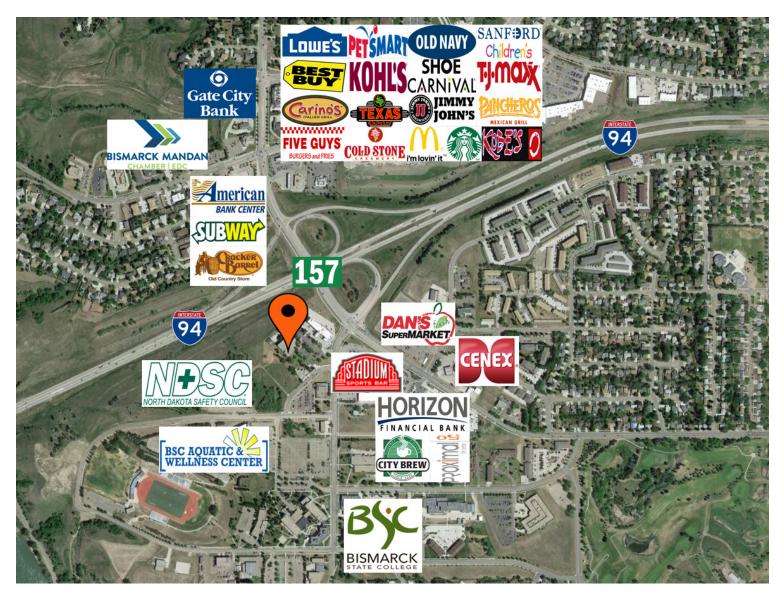

## LOCATION MAP

#### 424 S 3rd Street, Suite 2 | Bismarck, ND | WWW.ASPENGROUPREALESTATE.COM