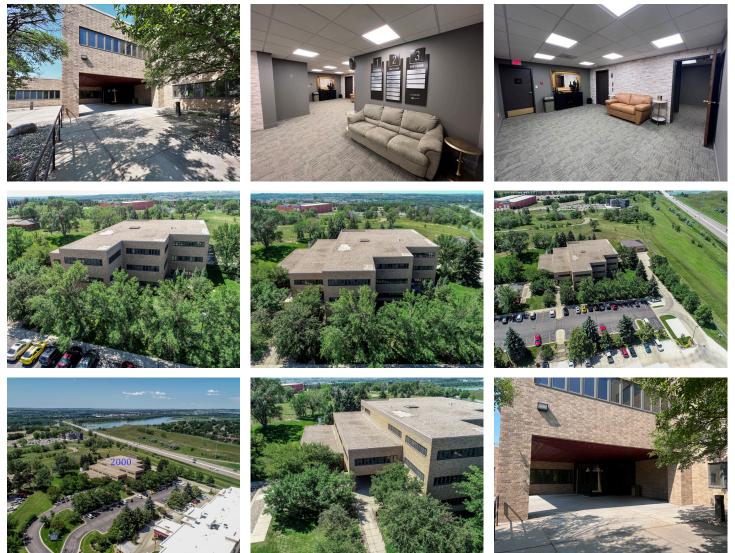

## **BUILDING UNDERGOING REMODEL!**

### **SPACE AVAILABLE:**

Suite I | 2,325 SF

**PRICE:** \$19.00 PSF NNN + \$7.50 CAM

### **HIGHLIGHTS:**

- 2nd Floor Space
- Built-to-Suit upon Landlords Approval
- Large Windows
- Common Area Restrooms
- Elevator Access
- Large Parking Lot
- Easy access to Interstate 94, near restaurants, retail, and hotels





#### Mike IIse Broker Associate | Partner Commercial Realtor®

701.223.2450 mike@aspengrouprealestate.com

## **Charles Reichert**

Commercial Realtor® | Partner 701.223.2450 charles@aspengrouprealestate.com

#### 424 S 3rd Street, Suite 2 | Bismarck, ND | WWW.ASPENGROUPREALESTATE.COM



# PROPERTY PHOTOS BUILDING UNDERGOING REMODEL



#### 424 S 3rd Street, Suite 2 | Bismarck, ND | WWW.ASPENGROUPREALESTATE.COM



# **EXTERIOR RENDERINGS**





#### 424 S 3rd Street, Suite 2 | Bismarck, ND | WWW.ASPENGROUPREALESTATE.COM



# **FLOOR PLAN**



#### 424 S 3rd Street, Suite 2 | Bismarck, ND | WWW.ASPENGROUPREALESTATE.COM



## LOCATION MAP



#### 424 S 3rd Street, Suite 2 | Bismarck, ND | WWW.ASPENGROUPREALESTATE.COM