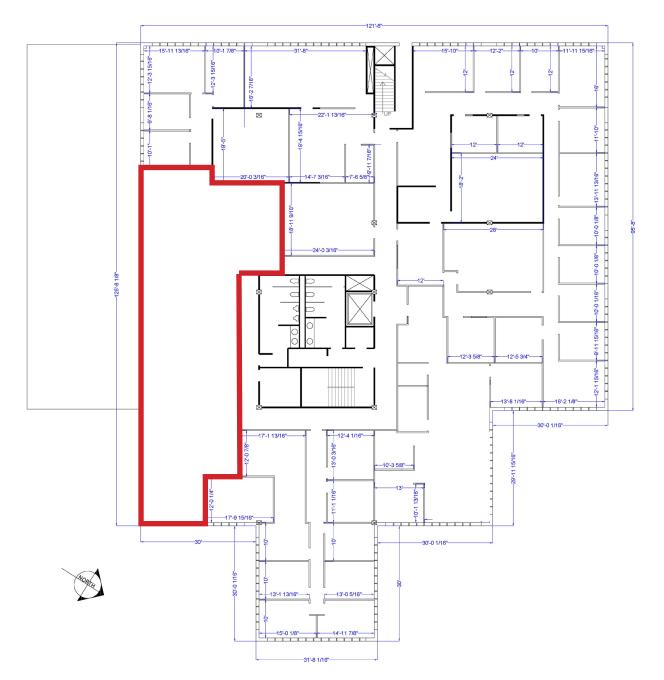

# **FLOOR PLAN**

### **SPACE AVAILABLE:**

Suite I | 2,325 SF

**PRICE:** \$19.00 PSF NNN + \$7.50 CAM