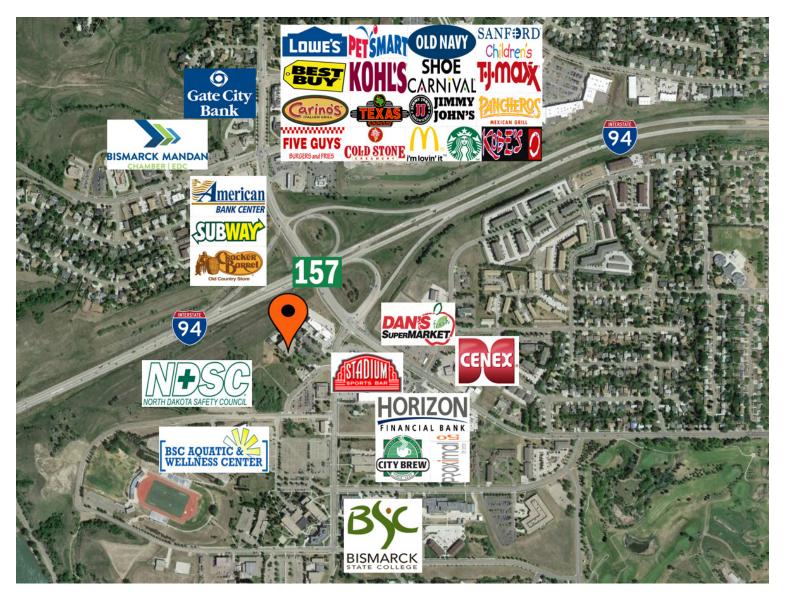

l
- Large Windows
- Common Area Restrooms
- Elevator Access
- Large Parking Lot
- Easy access to Interstate 94, near restaurants, retail, and hotels





#### Mike IIse Broker Associate | Partner Commercial Realtor®

701.223.2450 mike@aspengrouprealestate.com

## **Charles Reichert**

Commercial Realtor® | Partner 701.223.2450 charles@aspengrouprealestate.com

#### 424 S 3rd Street, Suite 2 | Bismarck, ND | WWW.ASPENGROUPREALESTATE.COM



# PROPERTY PHOTOS BUILDING UNDERGOING REMODEL



#### 424 S 3rd Street, Suite 2 | Bismarck, ND | WWW.ASPENGROUPREALESTATE.COM



# **EXTERIOR RENDERINGS**





#### 424 S 3rd Street, Suite 2 | Bismarck, ND | WWW.ASPENGROUPREALESTATE.COM



# **FLOOR PLAN**



#### 424 S 3rd Street, Suite 2 | Bismarck, ND | WWW.ASPENGROUPREALESTATE.COM



## LOCATION MAP



#### 424 S 3rd Street, Suite 2 | Bismarck, ND | WWW.ASPENGROUPREALESTATE.COM