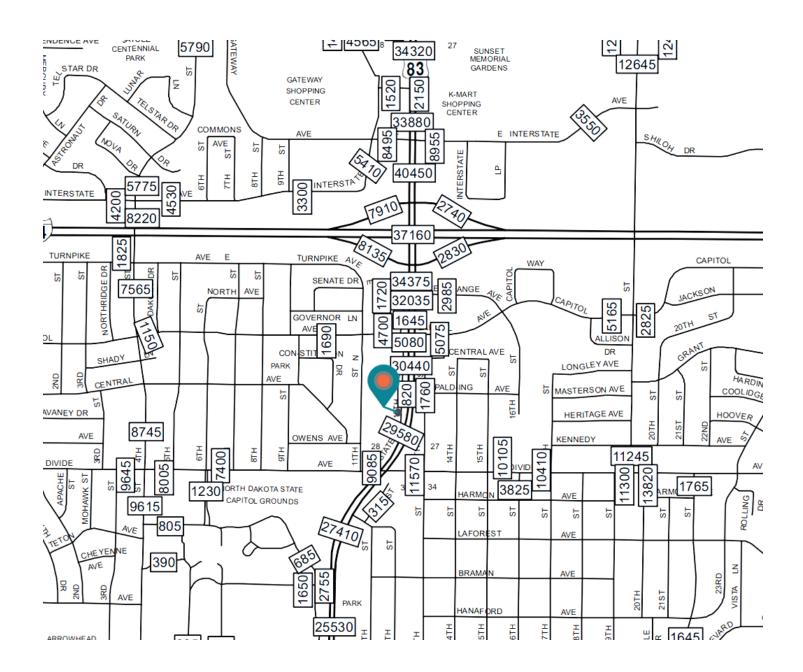

ND

## **INSIDE TENANT SPACE PHOTOS**











Steven Ilse

Business Brokerage Director Partner | Commercial Realtor®

701.223.2450





PROPERTY IN NORTH BISMARCK FOR SALE 2000 N 12TH STREET | BISMARCK, ND

## **BUILDING DRAWING**

|                                                | 9'6" STR<br>18 [171]    | je      |
|------------------------------------------------|-------------------------|---------|
| A1 1S EFIS/FR<br>[2010]<br>1988 ADDN<br>100'6" | B11S EFIS/BLK<br>[4523] | 100'6'' |
| 20                                             | 45                      |         |

0160-028-245 2000 N 12TH ST



#### Steven Ilse

Business Brokerage Director Partner | Commercial Realtor®

701.223.2450





PROPERTY IN NORTH BISMARCK FOR SALE 2000 N 12TH STREET | BISMARCK, ND

## TRAFFIC COUNTS





#### Steven Ilse

Business Brokerage Director Partner | Commercial Realtor®

701.223.2450