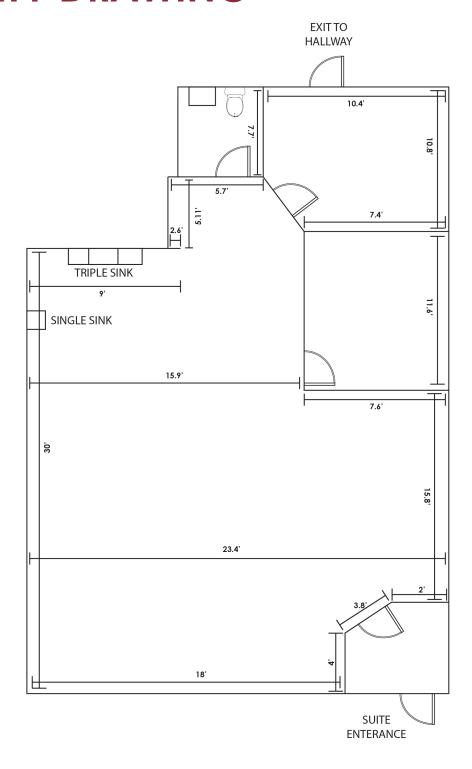

### PROPERTY DRAWING

RETAIL SPACE IN DOWNTOWN MINOT 1905 2ND STREET SE | MINOT, ND