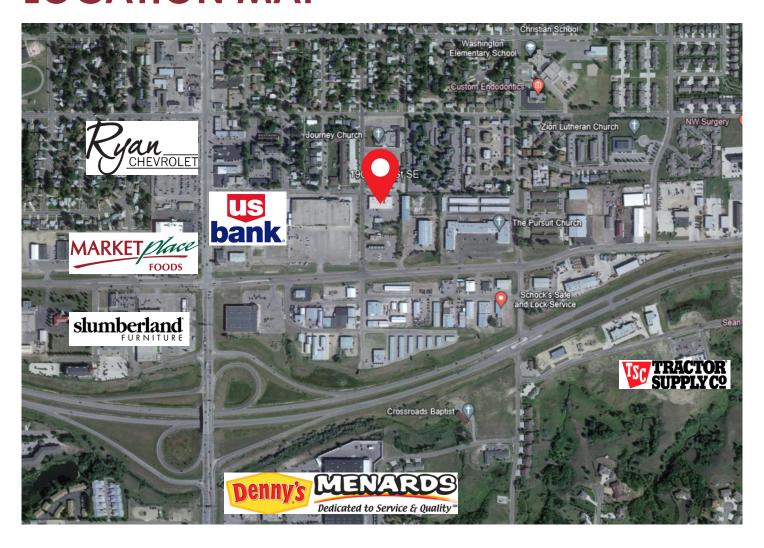

#### PRICE:

\$1,800 / Month + Snow Removal

#### **HIGHLIGHTS:**

- Minimum 3 Year Lease
- 2 Private Offices
- Restroom in Suite
- Commercial Grade Sink
- Signage Above Door



Mike Ilse

Broker Associate | Partner Commercial Realtor® 701.223.2450

mike@aspengrouprealestate.com



### **Charles Reichert**

Commercial Realtor®

701.223.2450

charles@aspengrouprealestate.com

424 S 3rd Street, Suite 2 | Bismarck, ND | WWW.ASPENGROUPREALESTATE.COM



RETAIL SPACE IN DOWNTOWN MINOT 1905 2ND STREET SE | MINOT, ND

### PROPERTY DRAWING





RETAIL SPACE IN DOWNTOWN MINOT 1905 2ND STREET SE | MINOT, ND

## **PROPERTY PHOTOS**













424 S 3rd Street, Suite 2 | Bismarck, ND | WWW.ASPENGROUPREALESTATE.COM



RETAIL SPACE IN DOWNTOWN MINOT 1905 2ND STREET SE | MINOT, ND

## **LOCATION MAP**