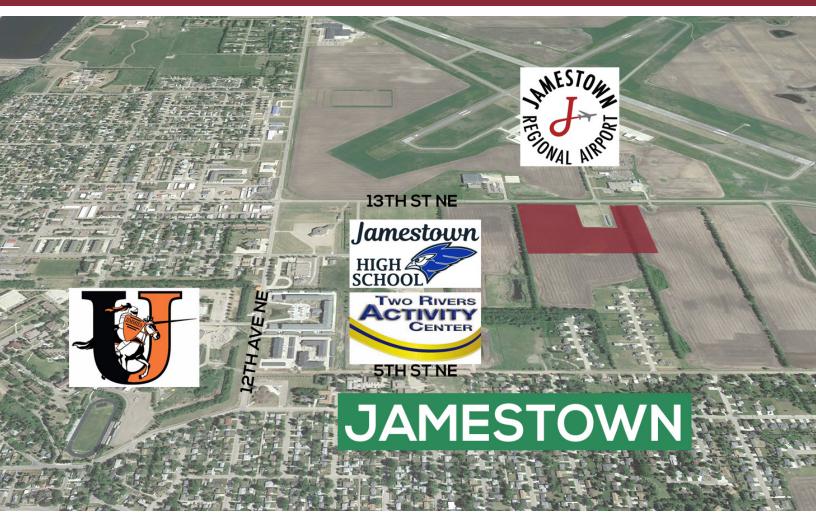

## **LOCATION MAP**

Mike Ise
Broker Associate | Partner
Commercial Realtor®
701.223.2450
mike@aspengrouprealestate.com

#### **HIGHLIGHTS:**

- Current Zoning: C2 General Commercial
- Future Land Use/Zoning: High & Low Density Residential
- Water & Sanitary Sewer in 13th Street NE
- Currently located outside city limits, within the 1 mile ETA
- Located near Jamestown High School, Two Rivers Activity Center, University of Jamestown & the Jamestown Regional Airport