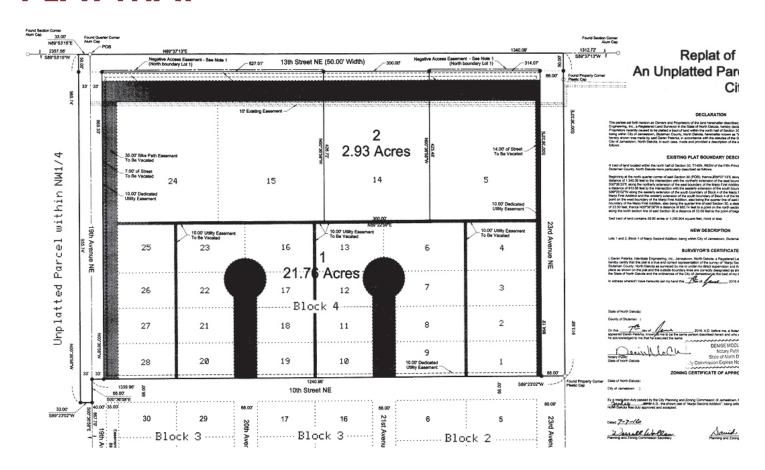

# **PLAT MAP**

Mike Ise
Broker Associate | Partner
Commercial Realtor®
701.223.2450
mike@aspengrouprealestate.com

#### LOT SIZE:

21.76 ACRES