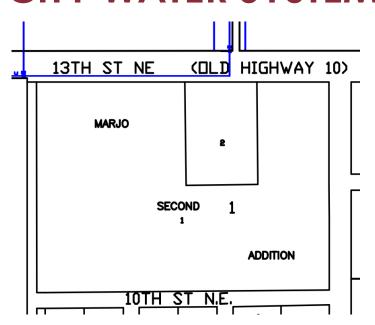

mile ETA
- Located near Jamestown High School, Two Rivers Activity Center, University of Jamestown & the Jamestown Regional Airport

#### LOT SIZE:

21.76 ACRES

#### PRICE:

\$900,000.00



Mike Ilse

Broker Associate | Partner Commercial Realtor®

701.223.2450

mike@aspengrouprealestate.com

424 S 3rd Street, Suite 2 | Bismarck, ND | WWW.ASPENGROUPREALESTATE.COM

### **PROPERTY DETAILS**

PID#: 74-4141000

Legal: Lot 1, Block 1, Marjo Second Addition

Lot Size: 1.34 Acres (58,191 SF)

2022 Taxes: \$1,355.47

Special Assessments: None at this time

# **PLAT MAP**





Mike Ise
Broker Associate | Partner
Commercial Realtor®
701.223.2450
mike@aspengrouprealestate.com





#### **FOR SALE**

DEVELOPMENT LAND NEAR JAMESTOWN HIGH 1902 13TH STREET NE | JAMESTOWN, ND

### **CITY WATER SYSTEM**



### **SANITARY SEWER**





Mike Ise
Broker Associate | Partner
Commercial Realtor®
701.223.2450
mike@aspengrouprealestate.com





DEVELOPMENT LAND NEAR JAMESTOWN HIGH 1902 13TH STREET NE | JAMESTOWN, ND

## **POTENTIAL SITE PLAN**





Mike IIse

Broker Associate | Partner Commercial Realtor®

701.223.2450

mike@aspengrouprealestate.com





# **FOR SALE**

DEVELOPMENT LAND NEAR JAMESTOWN HIGH 1902 13TH STREET NE | JAMESTOWN, ND

## **LOCATION MAP**





Mike Ise
Broker Associate | Partner
Commercial Realtor®
701.223.2450
mike@aspengrouprealestate.com