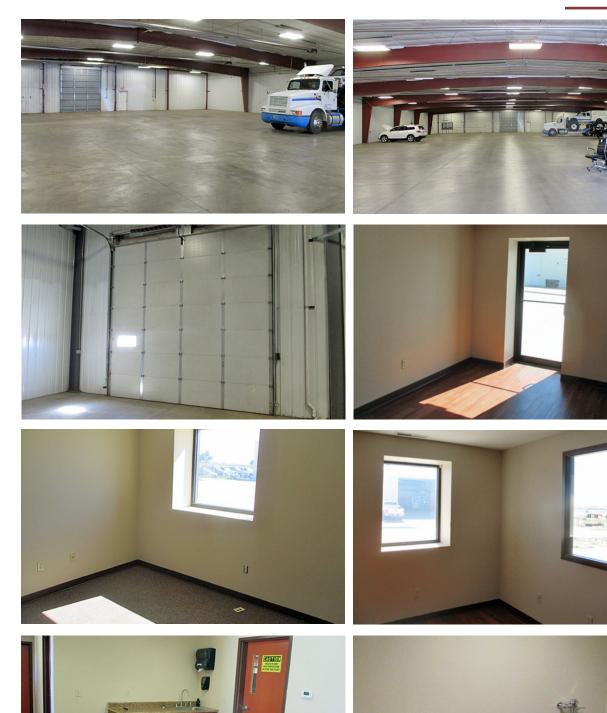

### \$7,995.00 / MONTH + UTILITIES HIGHLIGHTS:

- (2) 14' h x 12' w Overhead Doors
  Can Drive-thru the building
- 16' Sidewalls (pitched in the middle)
- Radiant Heat | 3 Phase Power | Industrial Lighting
- 1,066 SF Office Space
  - Glass Entry Door
  - 3 Private Óffices, Reception, Kitchenette
  - IT Room that could be converted to an office
  - Storage Mezzanine
  - Restroom