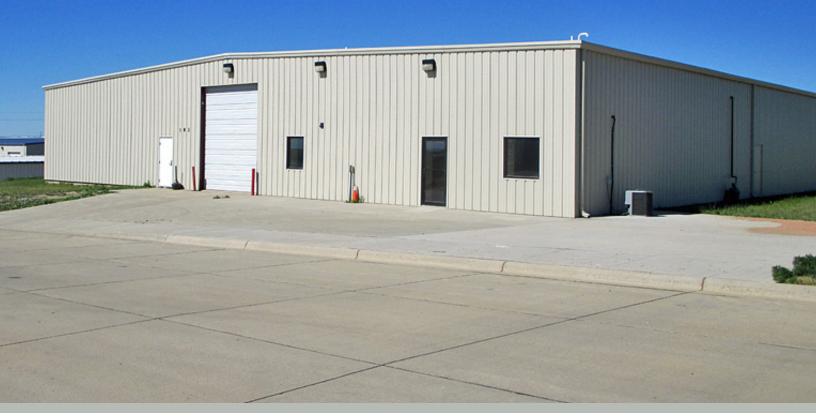

## FOR LEASE WAREHOUSE/SHOP WITH OFFICE

#### 183 23RD AVENUE EAST I DICKINSON, ND

### SPACE AVAILABLE:

# 20,000 SF (200' deep x 100' wide) **PRICE:**

### \$7,995.00 / MONTH + UTILITIES HIGHLIGHTS:

- (2) 14' h x 12' w Overhead Doors
  Can Drive-thru the building
- 16' Sidewalls (pitched in the middle)
- Radiant Heat | 3 Phase Power | Industrial Lighting
- 1,066 SF Office Space
  - Glass Entry Door
  - 3 Private Óffices, Reception, Kitchenette
  - IT Room that could be converted to an office
  - Storage Mezzanine
  - Restroom