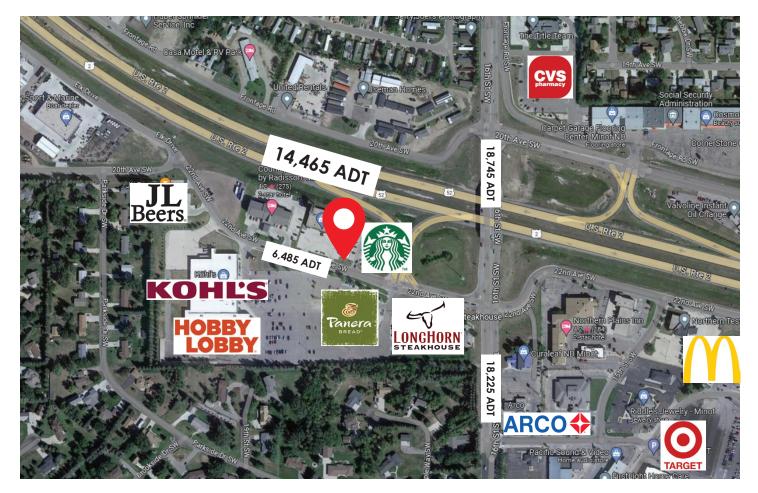

ange with 22nd Ave SW in a commercial plaza anchored by Starbucks!





#### Mike IIse Broker Associate | Partner Commercial Realtor® 701.223.2450

mike@aspengrouprealestate.com

#### 424 S 3rd Street, Suite 2 | Bismarck, ND | WWW.ASPENGROUPREALESTATE.COM

This information has been secured from sources we believe to be reliable, but we make no representation or warranties, expressed or implied, as to the accuracy of the information. All references to age, square footage, income and expenses are approximate. Buyers or lessors should conduct their own independent investigations and rely on those relults.



# **PROPERTY PHOTOS**





#### **Mike Ilse**

Broker Associate | Partner Commercial Realtor®

701.223.2450 mike@aspengrouprealestate.com





# FLOOR PLAN









# **TRAFFIC COUNTS**





#### **Mike Ilse**

Broker Associate | Partner Commercial Realtor®

701.223.2450 mike@aspengrouprealestate.com





## LOCATION MAP





#### **Mike Ilse**

Broker Associate | Partner Commercial Realtor®

701.223.2450 mike@aspengrouprealestate.com