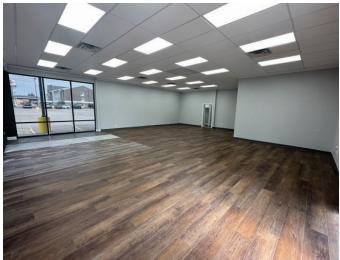

### **SPACE AVAILABLE:**

UNIT 1 | 1,530 SF \*\*INCLUDES APPROX. 80 SF OF COMMON-USE SHARED BATHROOM & HALLWAY SPACE

## PRICE:

\$13.50 PSF + \$10.00 PSF CAM \*\*Cam includes all utilities and property maintenance less janitorial and telecommunications

### **HIGHLIGHTS:**

- 12' Interior Sidewalls
- Ground Level
- 12'x14' Private Office with approx. 1,250 SF Showroom/Cubical space
- Parking: 3 designated spaces with over 30 additional shared-use parking spaces
- Pylon Signage available
- Shared Common-Area Bathrooms
- Located at the Highway 2 Interchange with 22nd Ave SW in a commercial plaza anchored by Starbucks!





#### Mike IIse Broker Associate | Partner Commercial Realtor® 701.223.2450

mike@aspengrouprealestate.com

#### 424 S 3rd Street, Suite 2 | Bismarck, ND | WWW.ASPENGROUPREALESTATE.COM

This information has been secured from sources we believe to be reliable, but we make no representation or warranties, expressed or implied, as to the accuracy of the information. All references to age, square footage, income and expenses are approximate. Buyers or lessors should conduct their own independent investigations and rely on those relults.



# **PROPERTY PHOTOS**





#### **Mike Ilse**

Broker Associate | Partner Commercial Realtor®

701.223.2450 mike@aspengrouprealestate.com





# FLOOR PLAN









# **TRAFFIC COUNTS**





#### **Mike Ilse**

Broker Associate | Partner Commercial Realto