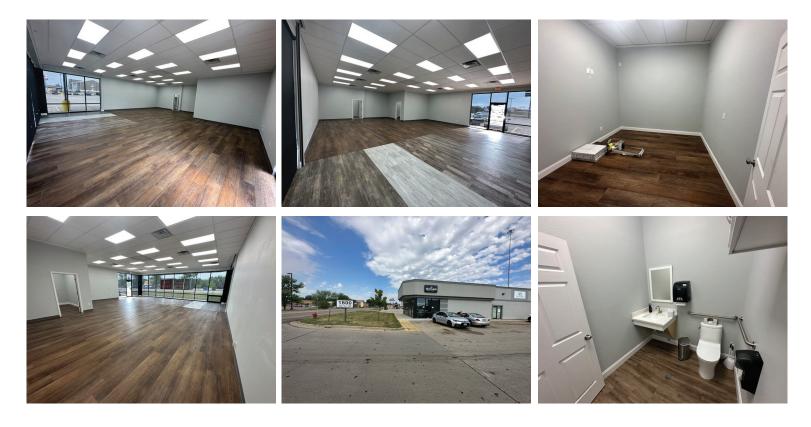

g: 3 designated spaces with over 30 additional shared-use parking spaces
- Pylon Signage available
- Shared Common-Area Bathrooms
- Located at the Highway 2 Interchange with 22nd Ave SW in a commercial plaza anchored by Starbucks!





#### Mike IIse Broker Associate | Partner Commercial Realtor® 701.223.2450

mike@aspengrouprealestate.com

#### 424 S 3rd Street, Suite 2 | Bismarck, ND | WWW.ASPENGROUPREALESTATE.COM

This information has been secured from sources we believe to be reliable, but we make no representation or warranties, expressed or implied, as to the accuracy of the information. All references to age, square footage, income and expenses are approximate. Buyers or lessors should conduct their own independent investigations and rely on those relults.



# **PROPERTY PHOTOS**





#### **Mike Ilse**

Broker Associate | Partner Commercial Realtor®

701.223.2450 mike@aspengrouprealestate.com





# FLOOR PLAN









# **TRAFFIC COUNTS**





#### **Mike Ilse**

Broker Associate | Partner Commercial Realtor®

701.223.2450 mike@aspengrouprealestate.com





## LOCATION MAP





#### **Mike Ilse**

Broker Associate | Partner Commercial Realtor®

701.223.2450 mike@aspengrouprealestate.com