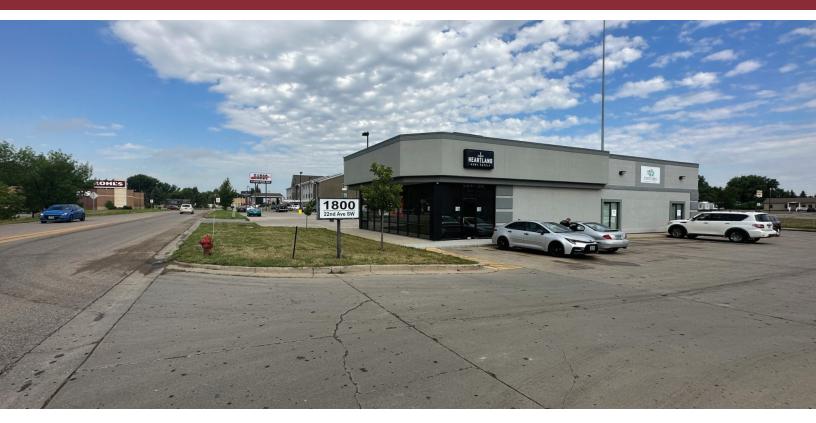

### **HIGHLIGHTS:**

- 12' Interior Sidewalls
- Ground Level
- 12'x14' Private Office with approx. 1,250 SF Showroom/Cubical space
- Parking: 3 designated spaces with over 30 additional shared-use parking spaces
- Pylon Signage available
- Shared Common-Area Bathrooms
- Located at the Highway 2 Interchange with 22nd Ave SW in a commercial plaza anchored by Starbucks!