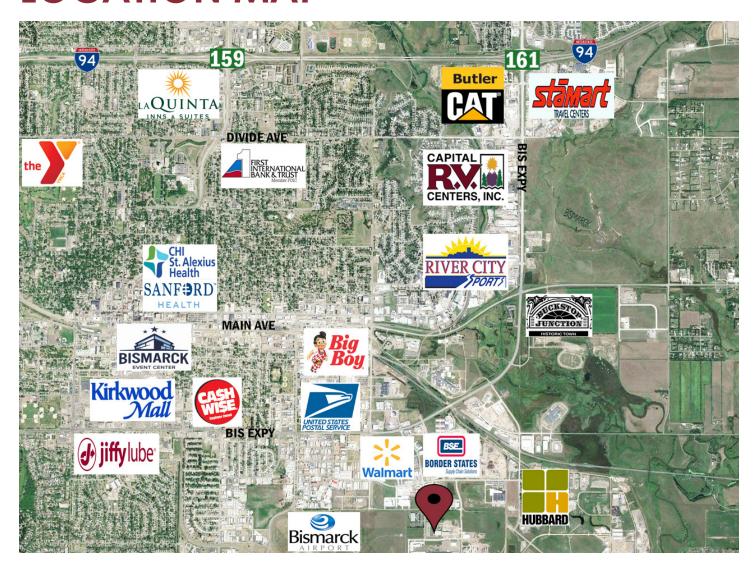

air heating units with central air
- Electric 400 amp/3 phase
- In-ground lawn sprinkler system

424 S 3rd Street, Suite 2 | Bismarck, ND | WWW.ASPENGROUPREALESTATE.COM



CALL CENTER/CORPORATE HEADQUARTERS 1721 BURLINGTON DRIVE | BISMARCK, ND

### **FLOOR PLAN LAYOUT**





CALL CENTER/CORPORATE HEADQUARTERS 1721 BURLINGTON DRIVE | BISMARCK, ND

## **EXTERIOR PROPERTY PHOTOS**





424 S 3rd Street, Suite 2 | Bismarck, ND | WWW.ASPENGROUPREALESTATE.COM



CALL CENTER/CORPORATE HEADQUARTERS 1721 BURLINGTON DRIVE | BISMARCK, ND

# **INTERIOR PROPERTY PHOTOS**





















CALL CENTER/CORPORATE HEADQUARTERS 1721 BURLINGTON DRIVE | BISMARCK, ND

# **INTERIOR PROPERTY PHOTOS**















CALL CENTER/CORPORATE HEADQUARTERS 1721 BURLINGTON DRIVE | BISMARCK, ND

## **LOCATION MAP**