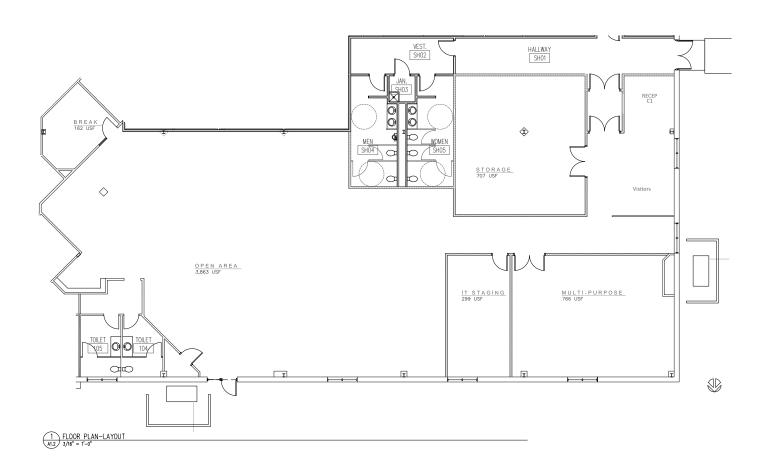

### **FLOOR PLAN LAYOUT**

CALL CENTER/CORPORATE HEADQUARTERS 1721 BURLINGTON DRIVE | BISMARCK, ND

#### **HIGHLIGHTS:**

- Open Floor Plan with many different layout possibilities
- Reception Area with walk up window
- IT Room
- Supply Closet
- Conference Room's
- Large, Paved Parking Lot
- Training / Conference Room wired for video conferencing
- ADA compliant women's & men's restrooms
- LED Lighting throughout Open Floor Plan
- Gas forced air heating units with central air
- Electric 400 amp/3 phase
- In-ground lawn sprinkler system