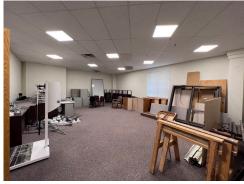

# **INTERIOR PROPERTY PHOTOS**

CALL CENTER/CORPORATE HEADQUARTERS 1721 BURLINGTON DRIVE | BISMARCK, ND

#### **HIGHLIGHTS:**

- Open Floor Plan with many different layout possibilities
- Reception Area with walk up window
- IT Room
- Supply Closet
- Conference Room's
- Large, Paved Parking Lot
- Training / Conference Room wired for video conferencing
- ADA compliant women's & men's restrooms
- LED Lighting throughout Open Floor Plan
- Gas forced air heating units with central air
- Electric 400 amp/3 phase
- In-ground lawn sprinkler system