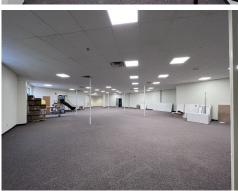

# **INTERIOR PROPERTY PHOTOS**

CALL CENTER/CORPORATE HEADQUARTERS 1721 BURLINGTON DRIVE | BISMARCK, ND

#### **HIGHLIGHTS:**

- Open Floor Plan with many different layout possibilities
- Reception Area with walk up window
- IT Room
- Supply Closet
- Conference Room's
- Large, Paved Parking Lot
- Training / Conference Room wired for video conferencing
- ADA compliant women's & men's restrooms
- LED Lighting throughout Open Floor Plan
- Gas forced air heating units with central air
- Electric 400 amp/3 phase
- In-ground lawn sprinkler system