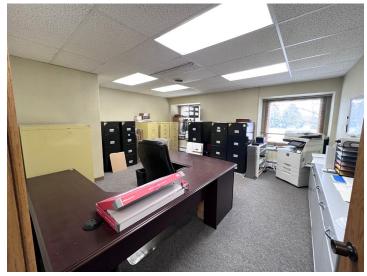

# **PHOTOS**

OFFICE SUITE IN NORTH BISMARCK 1720 BURNT BOAT DRIVE | BISMARCK, ND

#### **HIGHLIGHTS:**

- Available June 1st, 2025
- Reception Area
- 1 Private Office
- Conference Room or Additional Office
- Kitchenette with Sink
- Large Windows with tons of natural light
- Front Door Access
- Handicap Accessible
- Sign on exterior monument directory provided at no extra charge
- Tenant responsible for interior janitorial
- 3 Year Minimum
- All Utilities Paid minus phone/Internet. Heat, lights, water, common area & external maintenance. Lawn Care & Snow removal included.