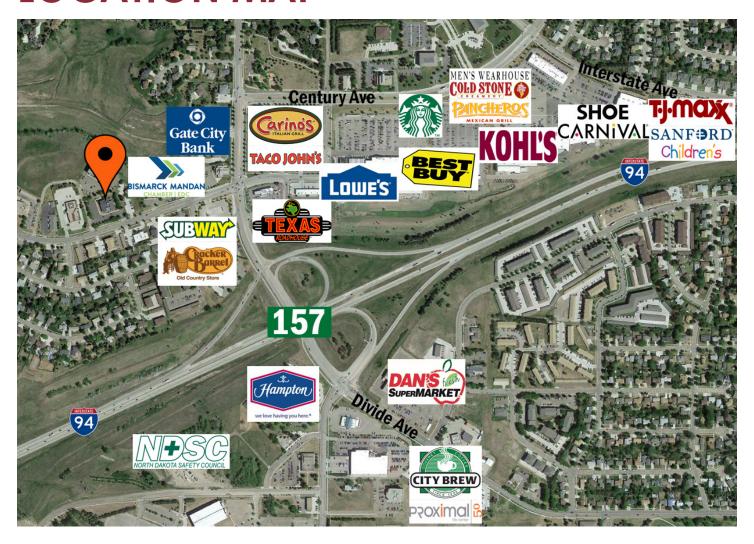

ink
- Large Windows with tons of natural light
- Front Door Access
- Handicap Accessible
- Sign on exterior monument directory provided at no extra charge
- Tenant responsible for interior janitorial
- 3 Year Minimum
- All Utilities Paid minus phone/Internet. Heat, lights, water, common area & external maintenance. Lawn Care & Snow removal included.





Mike IIse
Broker | Partner
Commercial Realtor®
701.223.2450
mike@aspengrouprealestate.com

424 S 3rd Street, Suite 2 | Bismarck, ND | WWW.ASPENGROUPREALESTATE.COM



OFFICE SUITE IN NORTH BISMARCK 1720 BURNT BOAT DRIVE | BISMARCK, ND

### **FLOOR PLAN**





OFFICE SUITE IN NORTH BISMARCK 1720 BURNT BOAT DRIVE | BISMARCK, ND

# **PHOTOS**











OFFICE SUITE IN NORTH BISMARCK 1720 BURNT BOAT DRIVE | BISMARCK, ND

### **LOCATION MAP**