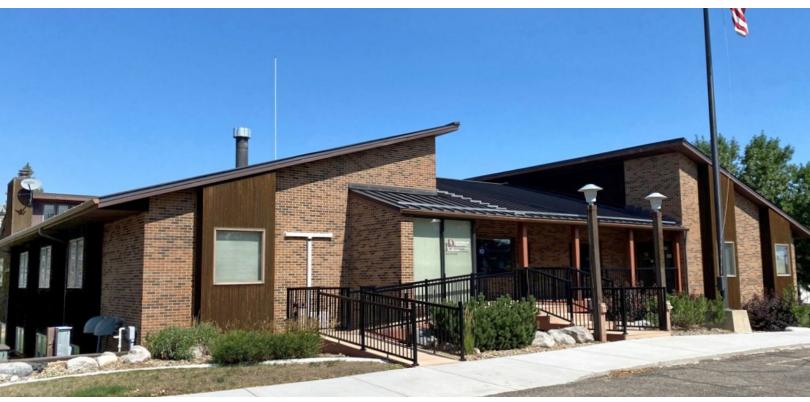

OFFICE SUITE IN NORTH BISMARCK 1720 BURNT BOAT DRIVE | BISMARCK, ND

#### **SPACE AVAILABLE:**

SUITE 206 | Approx. 911 SF