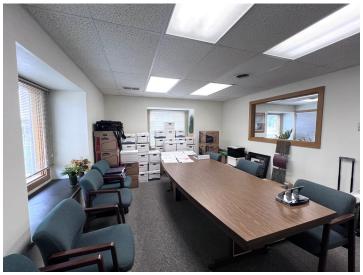

# **PHOTOS**

OFFICE SUITE IN NORTH BISMARCK 1720 BURNT BOAT DRIVE | BISMARCK, ND

#### **HIGHLIGHTS:**

- Available June 1st, 2025
- Reception Area
- 1 Private Office
- Conference Room or Additional Office
- Kitchenette with Sink
- Large Windows with tons of natural light
- Front Door Access
- Handicap Accessible
- Sign on exterior monument directory provided at no extra charge
- Tenant responsible for interior janitorial
- 3 Year Minimum
- All Utilities Paid minus phone/Internet. Heat, lights, water, common area & external maintenance. Lawn Care & Snow removal included.