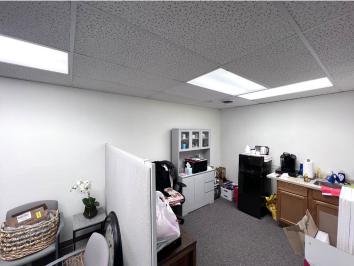

# **PHOTOS**

OFFICE SUITE IN NORTH BISMARCK 1720 BURNT BOAT DRIVE | BISMARCK, ND

#### **HIGHLIGHTS:**

- Available June 1st, 2025
- Reception Area
- 1 Private Office
- Conference Room or Additional Office
- Kitchenette with Sink
- Large Windows with tons of natural light
- Front Door Access
- Handicap Accessible
- Sign on exterior monument directory provided at no extra charge
- Tenant responsible for interior janitorial
- 3 Year Minimum
- All Utilities Paid minus phone/Internet. Heat, lights, water, common area & external maintenance. Lawn Care & Snow removal included.