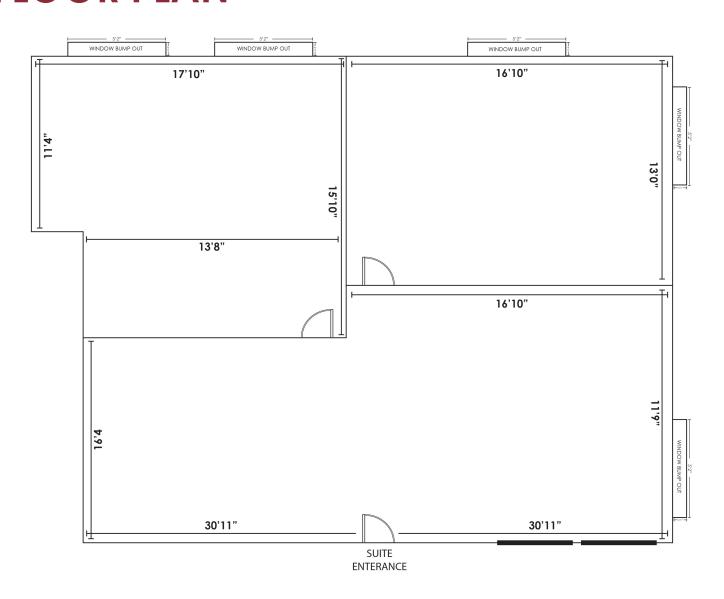

### **FLOOR PLAN**

OFFICE SUITE IN NORTH BISMARCK 1720 BURNT BOAT DRIVE | BISMARCK, ND