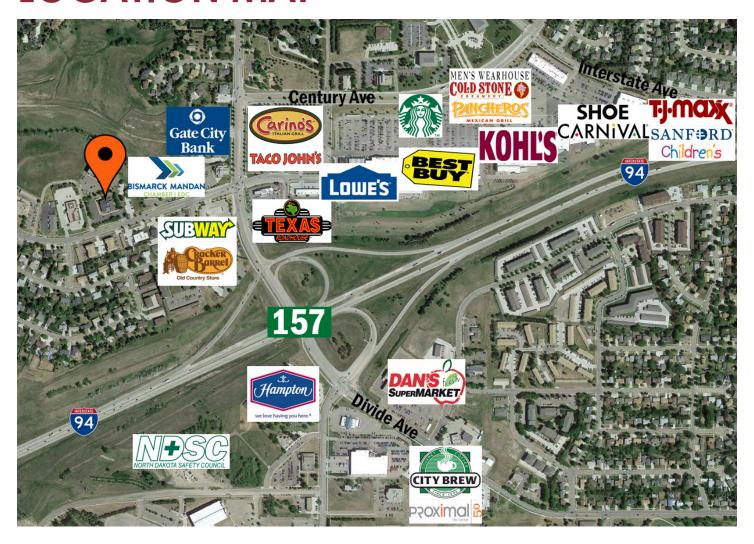

Accessible
- Sign on exterior monument directory provided at no extra charge
- Tenant responsible for interior janitorial
- 3 Year Minimum
- All Utilities Paid minus phone/Internet. Heat, lights, water, common area & external maintenance. Lawn Care & Snow removal included.





Mike IIse
Broker | Partner
Commercial Realtor®
701.223.2450
mike@aspengrouprealestate.com

424 S 3rd Street, Suite 2 | Bismarck, ND | WWW.ASPENGROUPREALESTATE.COM



OFFICE SUITE IN NORTH BISMARCK 1720 BURNT BOAT DRIVE | BISMARCK, ND

### **FLOOR PLAN**





OFFICE SUITE IN NORTH BISMARCK 1720 BURNT BOAT DRIVE | BISMARCK, ND

# **PHOTOS**













424 S 3rd Street, Suite 2 | Bismarck, ND | WWW.ASPENGROUPREALESTATE.COM



OFFICE SUITE IN NORTH BISMARCK 1720 BURNT BOAT DRIVE | BISMARCK, ND

### **LOCATION MAP**