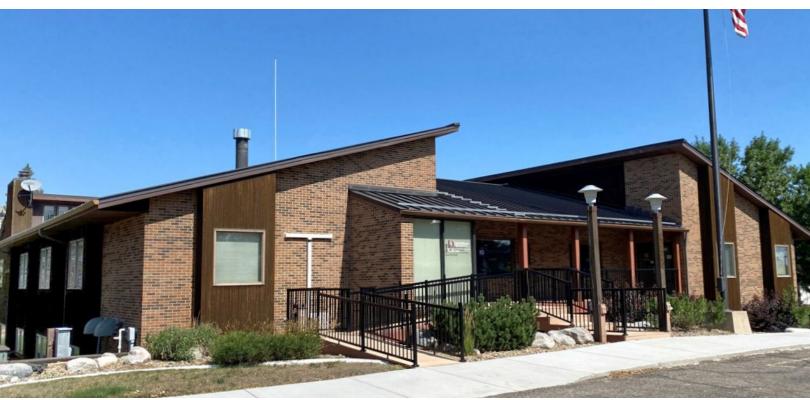

OFFICE SUITE IN NORTH BISMARCK 1720 BURNT BOAT DRIVE | BISMARCK, ND

#### **SPACE AVAILABLE:**

SUITE 206 | Approx. 911 SF