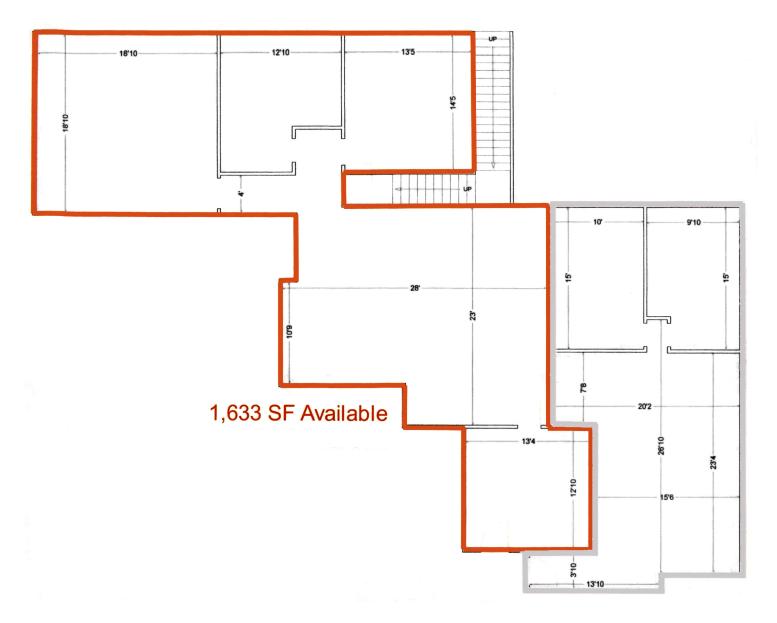

# **FLOOR PLAN**

### **SPACE AVAILABLE:** SUITE 204 | 1,633 SF

#### 424 S 3rd Street, Suite 2 | Bismarck, ND | WWW.ASPENGROUPREALESTATE.COM