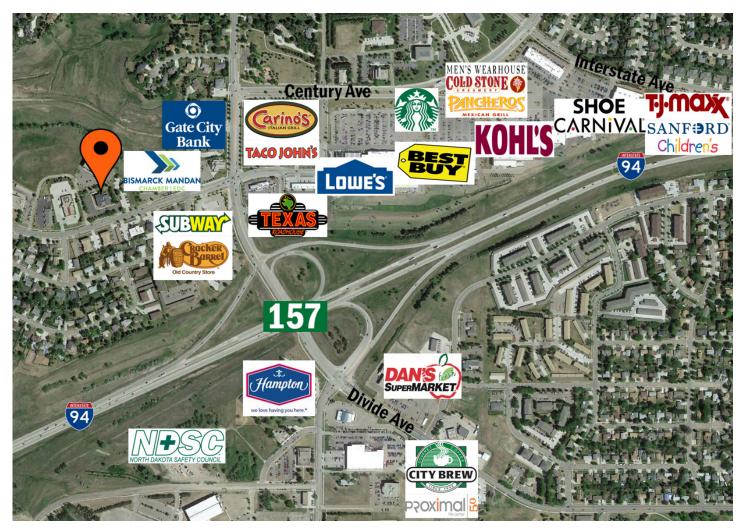

## LOCATION MAP

### 424 S 3rd Street, Suite 2 | Bismarck, ND | WWW.ASPENGROUPREALESTATE.COM