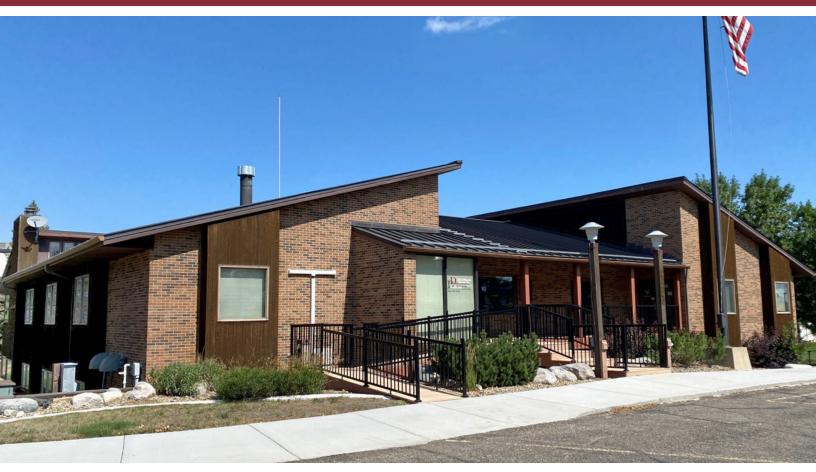

### **SPACE AVAILABLE:** SUITE 204 | 1,633 SF

## **HIGHLIGHTS:**

- Main Floor Office Space
- Reception Area
- 3 Private Offices
- Large Open Work Area
- Common Area Restrooms
- Handicap Accessible Ramp
- Off Street Parking
- Monument Directory Signage Provided

### 424 S 3rd Street, Suite 2 | Bismarck, ND | WWW.ASPENGROUPREALESTATE.COM