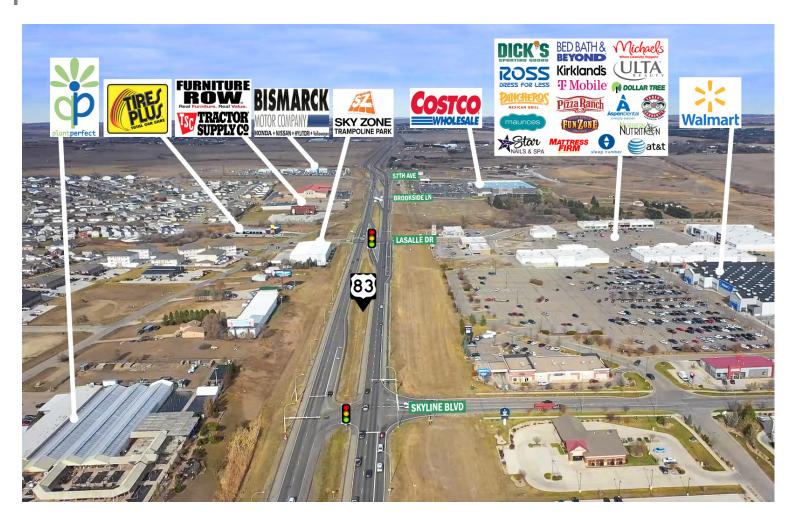

#### **HIGHLIGHTS:**

- Willing to Subdivide!
- Access to Hwy 83 via Brookside Ln, 19th St & LaSalle Dr
- Utilities stubbed
- Located just Southeast of Costco, North of major Hay Creek Shops retailers such as Dick's Sporting Goods, Bed Bath & Beyond, etc. and across from Furniture Row & Tractor Supply

#### **MICHAEL ILSE**

LOCATION MAP

Broker Associate | Partner | Commercial REALTOR®

701.223.2450 MIKE@ASPENGROUPREALESTATE.COM