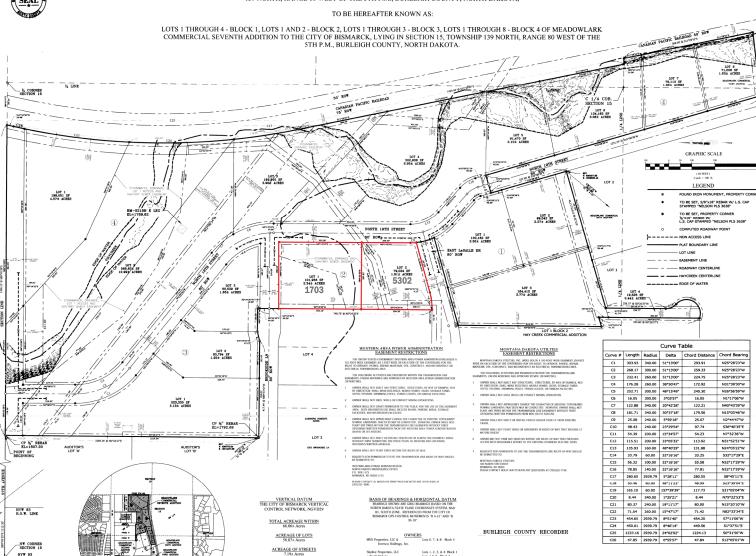

## PLAT MAP

#### MEADOWLARK COMMERCIAL SEVENTH ADDITION

A REPLAT OF A PORTION OF AUDITOR'S LOT 'C', LOTS 1 AND 2, BLOCK 3, AND LOT 4, BLOCK 6, OF MEADOWLARK COMMERCIAL THIRD ADDITION AND LaSALLE AVENUE AND 15TH STREET NORTH RIGHTS OF WAY, MEADOWLARK 6TH ADDITION IN SECTION 15, TOWNSHIP 139 NORTH, RANGE 80 WEST OF THE 5TH P.M., BURLEIGH COUNTY, NORTH DAKOTA,

ACREAGE WITHIN SW 1/4 SECTION 15 2.02# Acres