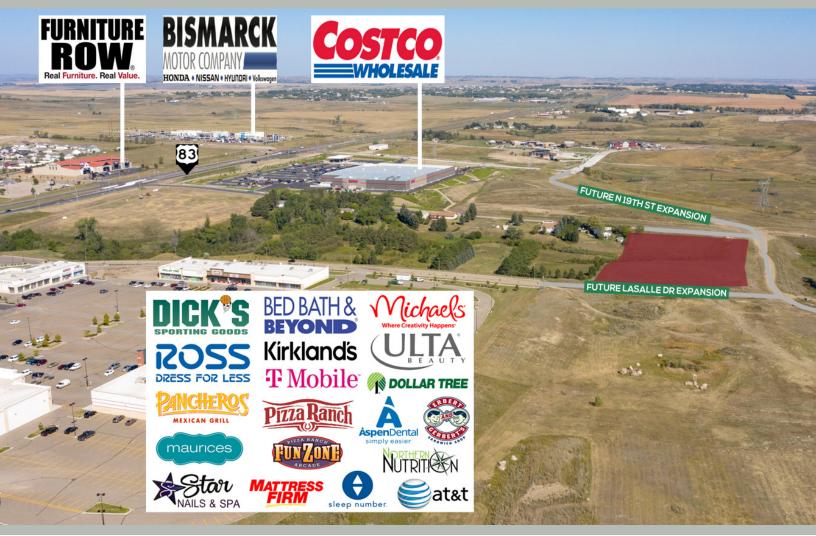

#### **HIGHLIGHTS:**

- Willing to Subdivide!
- Access to Hwy 83 via Brookside Ln, 19th St & LaSalle Dr
- Utilities stubbed
- Located just Southeast of Costco, North of major Hay Creek Shops retailers such as Dick's Sporting Goods, Bed Bath & Beyond, etc. and across from Furniture Row & Tractor Supply