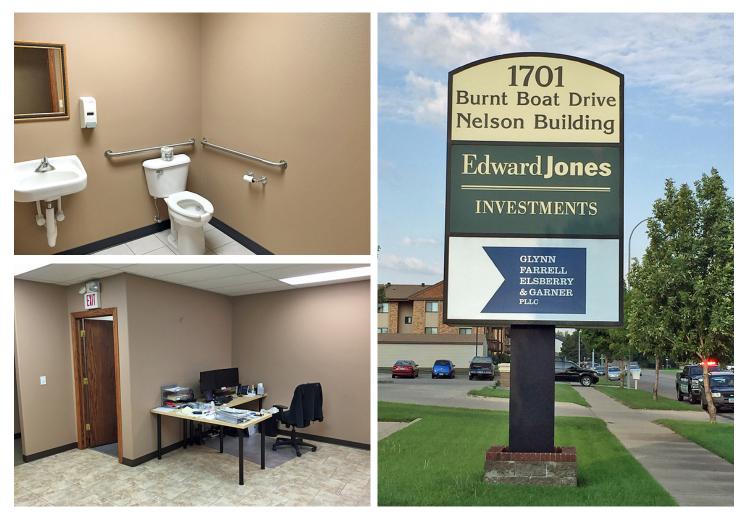

# **SPACE AVAILABLE:**

Suite 201 | 829 SF

# **PRICE:**

\$1,250.00/month - Full Service

## **HIGHLIGHTS:**

- AVAILABLE JULY 1ST 2024
- 2nd Level Space
- 1 Corner Office
- 1 Private Office/Storage Room
- Large Reception Area
- Conference Room
- Common Area Kitchen/Break Room
- Common Area Restrooms
- Off-Street Parking
- Pylon Signage Available





### Mike IIse Broker Associate | Partner

Commercial Realtor® 701.223.2450 mike@aspengrouprealestate.com

#### 424 S 3rd Street, Suite 2 | Bismarck, ND | WWW.ASPENGROUPREALESTATE.COM



# **FLOOR PLAN**





**Commercial Realtor®** 701.223.2450 mike@aspengrouprealestate.com





# **PROPERTY PHOTOS**



#### 424 S 3rd Street, Suite 2 | Bismarck, ND | WWW.ASPENGROUPREALESTATE.COM



# **PROPERTY PHOTOS**



#### 424 S 3rd Street, Suite 2 | Bismarck, ND | WWW.ASPENGROUPREALESTATE.COM



# LOCATION MAP



#### 424 S 3rd Street, Suite 2 | Bismarck, ND | WWW.ASPENGROUPREALESTATE.COM