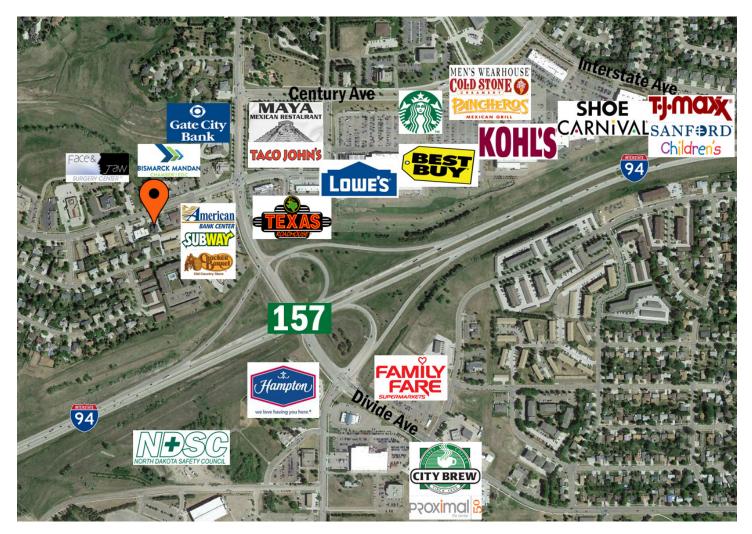

,250.00/month - Full Service

## **HIGHLIGHTS:**

- AVAILABLE JULY 1ST 2024
- 2nd Level Space
- 1 Corner Office
- 1 Private Office/Storage Room
- Large Reception Area
- Conference Room
- Common Area Kitchen/Break Room
- Common Area Restrooms
- Off-Street Parking
- Pylon Signage Available





### Mike IIse Broker Associate | Partner

Commercial Realtor® 701.223.2450 mike@aspengrouprealestate.com

#### 424 S 3rd Street, Suite 2 | Bismarck, ND | WWW.ASPENGROUPREALESTATE.COM



# **FLOOR PLAN**





**Commercial Realtor®** 701.223.2450 mike@aspengrouprealestate.com





# **PROPERTY PHOTOS**



#### 424 S 3rd Street, Suite 2 | Bismarck, ND | WWW.ASPENGROUPREALESTATE.COM



# **PROPERTY PHOTOS**



#### 424 S 3rd Street, Suite 2 | Bismarck, ND | WWW.ASPENGROUPREALESTATE.COM



# LOCATION MAP



#### 424 S 3rd Street, Suite 2 | Bismarck, ND | WWW.ASPENGROUPREALESTATE.COM