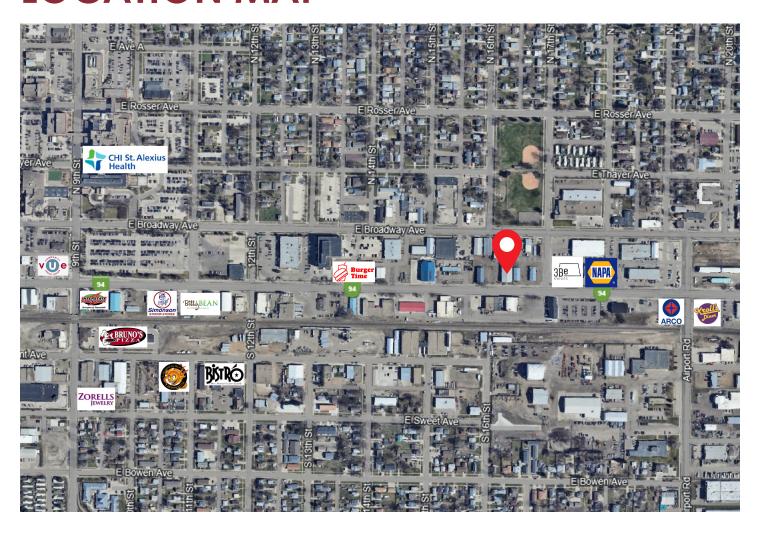

AXES:** \$11,194.90

SPECIAL ASSESSMENTS: None at this time



0105-002-015 1606 E MAIN AVE



RETAIL + WAREHOUSE SPACE ON MAIN AVENUE 1606 E MAIN AVENUE | BISMARCK, ND

## **PLAT MAP**





RETAIL + WAREHOUSE SPACE ON MAIN AVENUE 1606 E MAIN AVENUE | BISMARCK, ND

## **PROPERTY PHOTOS**

























424 S 3rd Street, Suite 2 | Bismarck, ND | WWW.ASPENGROUPREALESTATE.COM



RETAIL + WAREHOUSE SPACE ON MAIN AVENUE 1606 E MAIN AVENUE | BISMARCK, ND

## **PROPERTY PHOTOS**





















RETAIL + WAREHOUSE SPACE ON MAIN AVENUE 1606 E MAIN AVENUE | BISMARCK, ND

# **EXTERIOR PROPERTY PHOTOS**















424 S 3rd Street, Suite 2 | Bismarck, ND | WWW.ASPENGROUPREALESTATE.COM



RETAIL + WAREHOUSE SPACE ON MAIN AVENUE 1606 E MAIN AVENUE | BISMARCK, ND

## **LOCATION MAP**