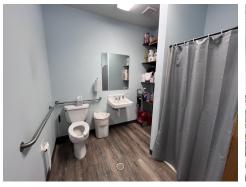

#### **HIGHLIGHTS:**

- Metal Retail Store Steel Frame
- (1) 10'x12' Overhead Door
- Mezzanine with 2 separate entrances
- (1) M/W Bathrooms with Shower
- Multiple Storage Closets
- Built In Front Desk Reception
- Large Parking Lot
- Great Signage Opportunity
- Great Visibility right off Main Avenue.

## **PROPERTY PHOTOS**

424 S 3rd Street, Suite 2 | Bismarck, ND | WWW.ASPENGROUPREALESTATE.COM

RETAIL + WAREHOUSE SPACE ON MAIN AVENUE 1606 E MAIN AVENUE | BISMARCK, ND

## **PROPERTY PHOTOS**

RETAIL + WAREHOUSE SPACE ON MAIN AVENUE 1606 E MAIN AVENUE | BISMARCK, ND