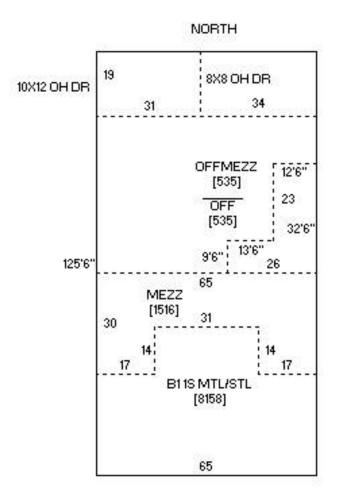

#### **SPACE AVAILABLE:**

Building Size | 8,158 SF + Mezzanine Lot Size | 20,253 SF (0.46 Acres)

#### PROPERTY INFORMATION

PID#: 0105-002-015

**LEGAL DESCRIPTION:** GOVERNOR PIERCE Block: 2 TRACT #23 BEING A PART OF LOTS 14- 18 B2

AND ADJ VACATED ALLEY AND ADJ VACATED 16TH STREET

**BUILDING SIZE: 8.158 SF** 

**LOT SIZE:** 20,253 SF (0.46 Acres) **ZONING:** MA - Light Industrial

YEAR BUILT: 1995

**2024 TAXES:** \$11,194.90

SPECIAL ASSESSMENTS: None at this time

0105-002-015 1606 E MAIN AVE

RETAIL + WAREHOUSE SPACE ON MAIN AVENUE 1606 E MAIN AVENUE | BISMARCK, ND