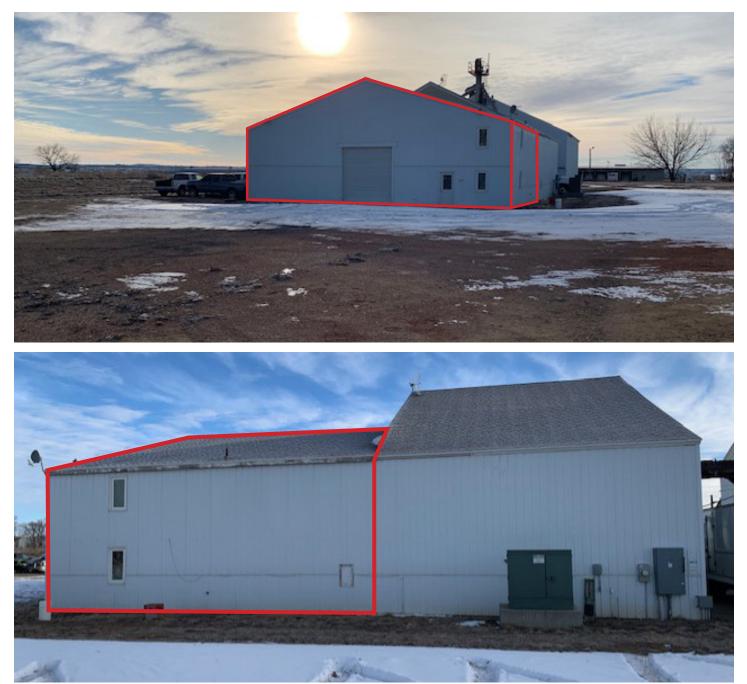

### **AVAILABLE SPACE**

### **SPACE AVAILABLE:**

Space Available | Approx. 2,410 SF\* Lot Size | Approx. 4.8 Acres\*

### **HIGHLIGHTS:**

- 12' Overhead Door
- 3 Private Offices
  - (2) 1st Floor Offices: 16 x 9
    - 2nd Floor Office: 16 x 19
- Storage Room (8 x 6)
- 1 Bathroom attached to Septic System
- Well on Property
- Shop not heated
- Scale on Property
- Landlord to pay Electric
- 3 Year Minimum