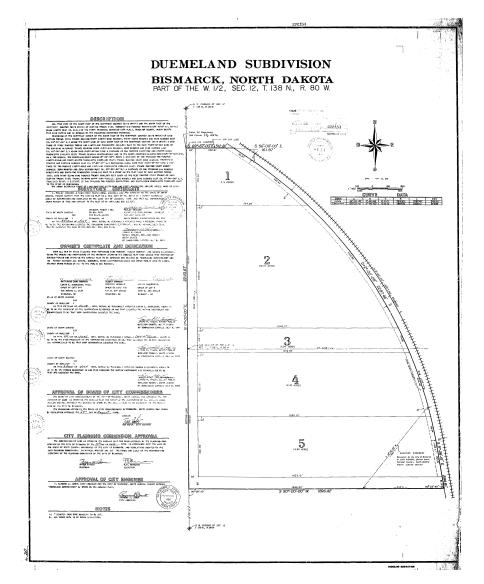

# LOCATION MAP

## **PROPERTY DETAILS**

Parcel ID: 38-138-80-26-00-021 Legal Description: DUEMELAND Block 00 LOT A OF LOT 2 Lot Size: 4.8 Acres 2023 Taxes: \$3,718.17 Special Assessments: None at this time

Steve Ilse

Director of Business Brokerage Partner | Commercial Realtor® 701.223.2450