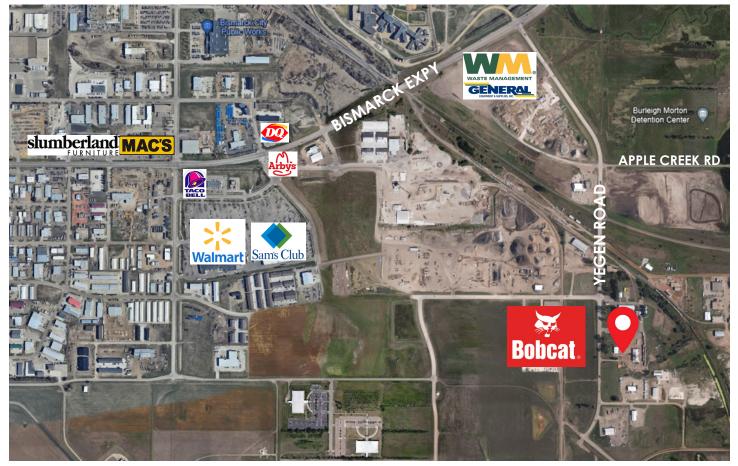

re footage, income and expenses are approximate. Buyers or lessors should conduct their own independent investigations and rely on those relults.



## **PROPERTY DETAILS**

Parcel ID: 38-138-80-26-00-021 Legal Description: DUEMELAND Block 00 LOT A OF LOT 2 Lot Size: 4.8 Acres 2023 Taxes: \$3,718.17 Special Assessments: None at this time





Steve Ilse

Director of Business Brokerage Partner | Commercial Realtor® 701.223.2450

steve@aspengrouprealestate.com





### **AVAILABLE SPACE**





### **Steve Ilse**

Director of Business Brokerage Partner | Commercial Realtor®

701.223.2450 steve@aspengrouprealestate.com





## **PROPERTY PHOTOS**





**Steve Ilse** 

Director of Business Brokerage Partner | Commercial Realtor® 701.223.2450

steve@aspengrouprealestate.com





# LOCATION MAP





### **Steve Ilse**

Director of Business Brokerage Partner | Commercial Realtor®

701.223.2450 steve@aspengrouprealestate.com