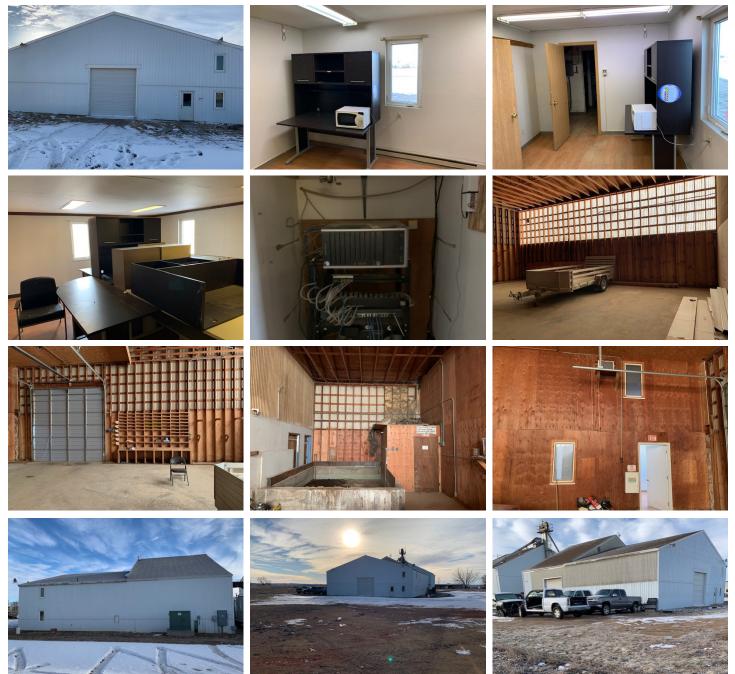

## **PROPERTY PHOTOS**

**Steve Ilse** 

Director of Business Brokerage Partner | Commercial Realtor® 701.223.2450

steve@aspengrouprealestate.com

### **HIGHLIGHTS:**

- 12' Overhead Door
- 3 Private Offices
  - (2) 1st Floor Offices: 16 x 9
    - 2nd Floor Office: 16 x 19
- Storage Room (8 x 6)
- 1 Bathroom attached to Septic System
- Well on Property
- Shop not heated
- Scale on Property
- Landlord to pay Electric
- 3 Year Minimum