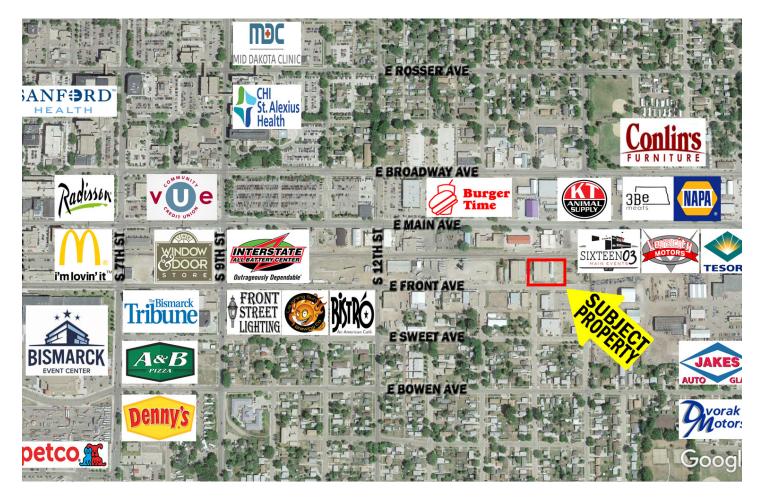

## LOCATION MAP

#### 424 S 3rd Street, Suite 2 | Bismarck, ND | WWW.ASPENGROUPREALESTATE.COM