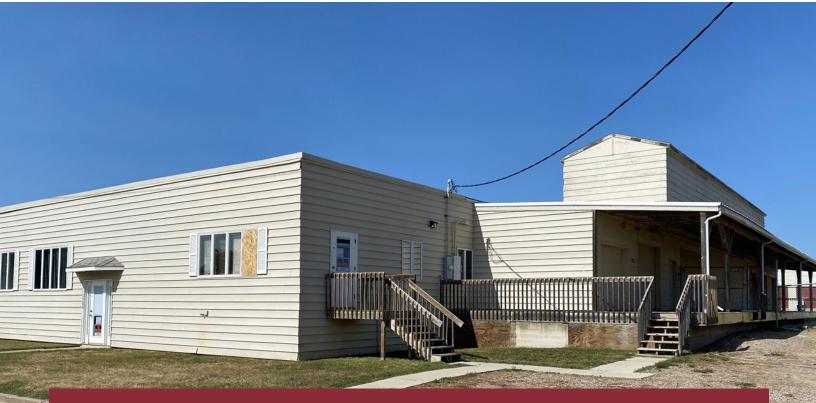

## **HIGHLIGHTS:**

- 16,849 SF Non-Heated Warehouse
- 2,948 SF Office/Shop
- 6 Overhead Doors
  \*(1) 7' x 9' | (2) 8'x9' | (1) 8'x10' | (1) 8' x 11' | (1) 9'x10'
- Loading Dock with 8'x8' Door
- 12' Sidewalls
- Fenced Yard
- Fluorescent Lighting
- Great Central Bismarck Location!
- Building Only! Buyer to assume current ground lease.
- ALSO AVAILABLE FOR LEASE!