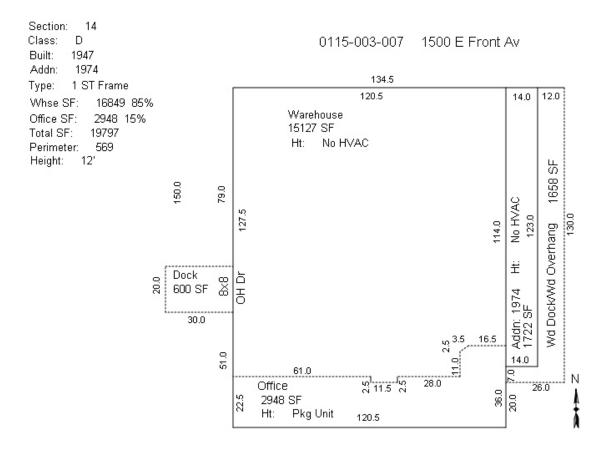

## **HIGHLIGHTS:**

- 16,849 SF Non-Heated Warehouse
- 2,948 SF Office/Shop
- 6 Overhead Doors
  \*(1) 7' x 9' | (2) 8'x9' | (1) 8'x10' | (1) 8' x 11' | (1) 9'x10'
- Loading Dock with 8'x8' Door
- 12' Sidewalls
- Fenced Yard
- Fluorescent Lighting
- Great Central Bismarck Location!
- Building Only! Buyer to assume current ground lease.
- ALSO AVAILABLE FOR LEASE!

# **PROPERTY DETAILS**

PID#: 0115-003-007
Legal Description: CITY LANDS 138-80 Block: 3 TRACT 1500 LOCATED IN STURGIS ADDITION SECTION 3 LANDS 138-80 DESCRIBED IN LEASE BF47341D/1Zoning: MA—Light Industrial
Lot Size: 36,482 SF (0.84 Acres)
Building Built: 1947
2023 Taxes: \$10,600.09
Special Assessments: \$807.84 Installment; \$4,424.72 Remaining Balance