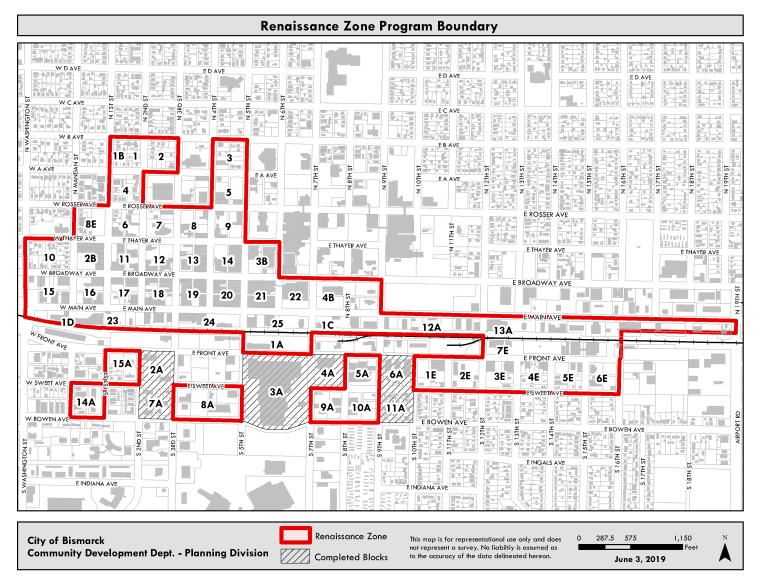

## **BISMARCK RENAISSANCE ZONE**

The Renaissance Zone program provides tax exemptions and credits to both residents and businesses for revitalization and redevelopment activities within the Zone, as shown in the above map. The purpose of the Zone is to encourage reinvestment in downtown properties, which in turn strengthens the core of our community. The Renaissance Zone provides both property tax and income tax incentives to property and business owners who invest in qualified projects. There are five different types of Renaissance Zone projects: rehabilitation, purchase with major improvements, purchase only, lease, and historical preservation and renovation.