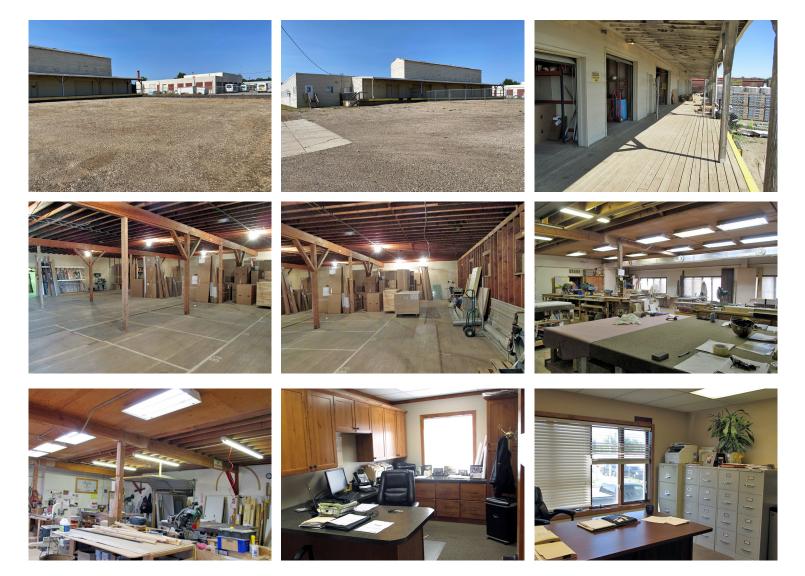

2) 8'x9' | (1) 8'x10' | (1) 8' x 11' | (1) 9'x10'
- Loading Dock with 8'x8' Door
- 12' Sidewalls
- Fenced Yard
- Fluorescent Lighting
- Great Central Bismarck Location!
- Building Only! Buyer to assume current ground lease.
- ALSO AVAILABLE FOR LEASE!

### 424 S 3rd Street, Suite 2 | Bismarck, ND | WWW.ASPENGROUPREALESTATE.COM



# **PROPERTY DETAILS**

PID#: 0115-003-007
Legal Description: CITY LANDS 138-80 Block: 3 TRACT 1500 LOCATED IN STURGIS ADDITION SECTION 3 LANDS 138-80 DESCRIBED IN LEASE BF47341D/1Zoning: MA—Light Industrial
Lot Size: 36,482 SF (0.84 Acres)
Building Built: 1947
2023 Taxes: \$10,600.09
Special Assessments: \$807.84 Installment; \$4,424.72 Remaining Balance



#### 424 S 3rd Street, Suite 2 | Bismarck, ND | WWW.ASPENGROUPREALESTATE.COM



# **ADDITIONAL PICTURES**



### 424 S 3rd Street, Suite 2 | Bismarck, ND | WWW.ASPENGROUPREALESTATE.COM



## **BISMARCK RENAISSANCE ZONE**



The Renaissance Zone program provides tax exemptions and credits to both residents and businesses for revitalization and redevelopment activities within the Zone, as shown in the above map. The purpose of the Zone is to encourage reinvestment in downtown properties, which in turn strengthens the core of our community. The Renaissance Zone provides both property tax and income tax incentives to property and business owners who invest in qualified projects. There are five different types of Renaissance Zone projects: rehabilitation, purchase with major improvements, purchase only, lease, and historical preservation and renovation.

### 424 S 3rd Street, Suite 2 | Bismarck, ND