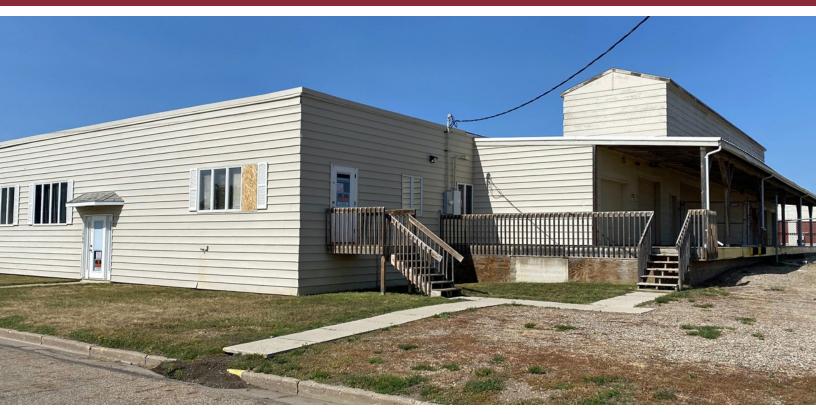

INDUSTRIAL WAREHOUSE / OFFICE 1500 E FRONT AVE | BISMARCK, ND

#### **HIGHLIGHTS:**

- 16,849 SF Non-Heated Warehouse
- 2,948 SF Office/Shop
- 6 Overhead Doors
- Loading Dock with 8'x8' Door
- Fenced Yard
- Zoning: MA—Light Industrial
- Great Central Bismarck Location!
- ALSO AVAILABLE FOR SALE!

## **PROPERTY DETAILS**

- 16,849 SF Non-Heated Warehouse
- 2,948 SF Office/Shop
- Fluorescent Lighting
- Fenced Yard
- 12' Sidewalls
- Loading Dock—8'x8' Overhead Door
- 6 Overhead Doors
- (1) 7' x 9' | (2) 8'x9' | (1) 8'x10' | (1) 8' x 11' | (1) 9'x10'