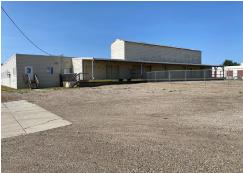

#### **HIGHLIGHTS:**

- 16,849 SF Non-Heated Warehouse
- 2,948 SF Office/Shop
- 6 Overhead Doors
- Loading Dock with 8'x8' Door
- Fenced Yard
- Zoning: MA—Light Industrial
- Great Central Bismarck Location!
- ALSO AVAILABLE FOR SALE!

## **PROPERTY DETAILS**

- 16,849 SF Non-Heated Warehouse
- 2,948 SF Office/Shop
- Fluorescent Lighting
- Fenced Yard
- 12' Sidewalls
- Loading Dock—8'x8' Overhead Door
- 6 Overhead Doors
- (1) 7' x 9' | (2) 8'x9' | (1) 8'x10' | (1) 8' x 11' | (1) 9'x10'