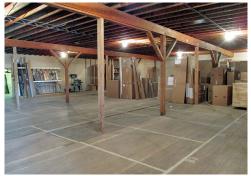

#### **HIGHLIGHTS:**

- 16,849 SF Non-Heated Warehouse
- 2,948 SF Office/Shop
- 6 Overhead Doors
- Loading Dock with 8'x8' Door
- Fenced Yard
- Zoning: MA—Light Industrial
- Great Central Bismarck Location!
- ALSO AVAILABLE FOR SALE!

## **PROPERTY DETAILS**

- 16,849 SF Non-Heated Warehouse
- 2,948 SF Office/Shop
- Fluorescent Lighting
- Fenced Yard
- 12' Sidewalls
- Loading Dock—8'x8' Overhead Door
- 6 Overhead Doors
- (1) 7' x 9' | (2) 8'x9' | (1) 8'x10' | (1) 8' x 11' | (1) 9'x10'