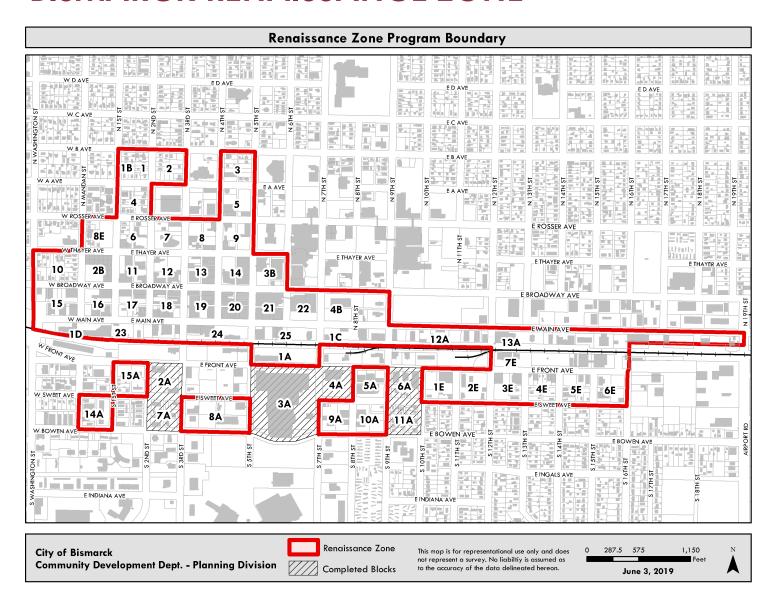

### **BISMARCK RENAISSANCE ZONE**

The Renaissance Zone program provides tax exemptions and credits to both residents and businesses for revitalization and redevelopment activities within the Zone, as shown in the above map. The purpose of the Zone is to encourage reinvestment in downtown properties, which in turn strengthens the core of our community. The Renaissance Zone provides both property tax and income tax incentives to property and business owners who invest in qualified projects. There are five different types of Renaissance Zone projects: rehabilitation, purchase with major improvements, purchase only, lease, and historical preservation and renovation.