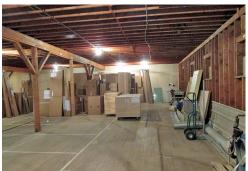

#### **HIGHLIGHTS:**

- 16,849 SF Non-Heated Warehouse
- 2,948 SF Office/Shop
- 6 Overhead Doors
- Loading Dock with 8'x8' Door
- Fenced Yard
- Zoning: MA—Light Industrial
- Great Central Bismarck Location!
- ALSO AVAILABLE FOR SALE!

## **PROPERTY DETAILS**

- 16,849 SF Non-Heated Warehouse
- 2,948 SF Office/Shop
- Fluorescent Lighting
- Fenced Yard
- 12' Sidewalls
- Loading Dock—8'x8' Overhead Door
- 6 Overhead Doors
- (1) 7' x 9' | (2) 8'x9' | (1) 8'x10' | (1) 8' x 11' | (1) 9'x10'