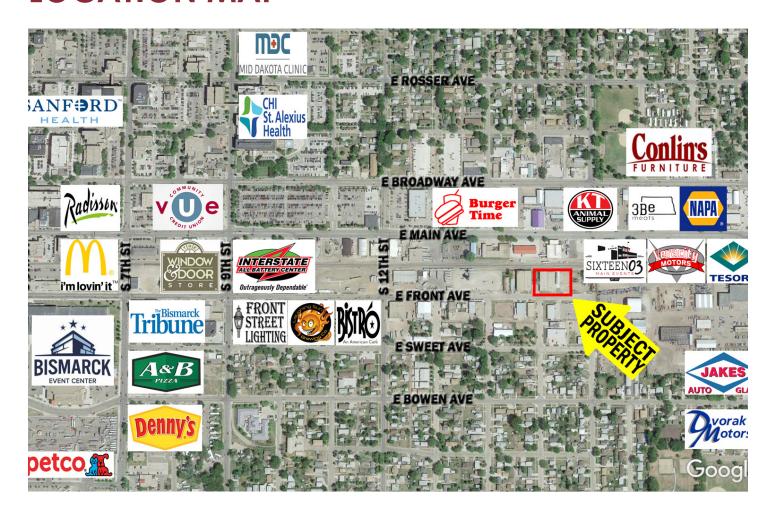

FICE 1500 E FRONT AVE | BISMARCK, ND

### **BISMARCK RENAISSANCE ZONE**



The Renaissance Zone program provides tax exemptions and credits to both residents and businesses for revitalization and redevelopment activities within the Zone, as shown in the above map. The purpose of the Zone is to encourage reinvestment in downtown properties, which in turn strengthens the core of our community. The Renaissance Zone provides both property tax and income tax incentives to property and business owners who invest in qualified projects. There are five different types of Renaissance Zone projects: rehabilitation, purchase with major improvements, purchase only, lease, and historical preservation and renovation.



INDUSTRIAL WAREHOUSE / OFFICE 1500 E FRONT AVE | BISMARCK, ND

### **LOCATION MAP**