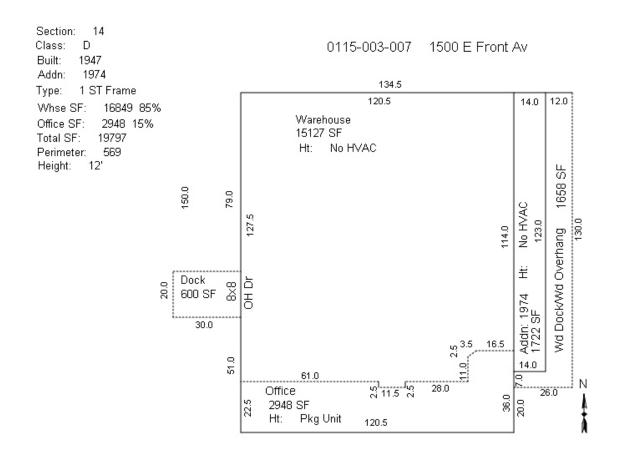

### **SPACE AVAILABLE:**

19,797 SF

#### **HIGHLIGHTS:**

- 16,849 SF Non-Heated Warehouse
- 2,948 SF Office/Shop
- 6 Overhead Doors
- Loading Dock with 8'x8' Door
- Fenced Yard
- Zoning: MA—Light Industrial
- Great Central Bismarck Location!
- ALSO AVAILABLE FOR SALE!

## **PROPERTY DETAILS**

- 16,849 SF Non-Heated Warehouse
- 2,948 SF Office/Shop
- Fluorescent Lighting
- Fenced Yard
- 12' Sidewalls
- Loading Dock—8'x8' Overhead Door
- 6 Overhead Doors
- (1) 7' x 9' | (2) 8'x9' | (1) 8'x10' | (1) 8' x 11' | (1) 9'x10'