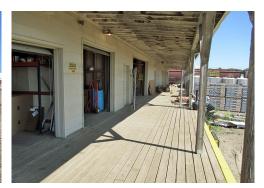

#### **HIGHLIGHTS:**

- 16,849 SF Non-Heated Warehouse
- 2,948 SF Office/Shop
- 6 Overhead Doors
- Loading Dock with 8'x8' Door
- Fenced Yard
- Zoning: MA—Light Industrial
- Great Central Bismarck Location!
- ALSO AVAILABLE FOR SALE!

## **PROPERTY DETAILS**

- 16,849 SF Non-Heated Warehouse
- 2,948 SF Office/Shop
- Fluorescent Lighting
- Fenced Yard
- 12' Sidewalls
- Loading Dock—8'x8' Overhead Door
- 6 Overhead Doors
- (1) 7' x 9' | (2) 8'x9' | (1) 8'x10' | (1) 8' x 11' | (1) 9'x10'