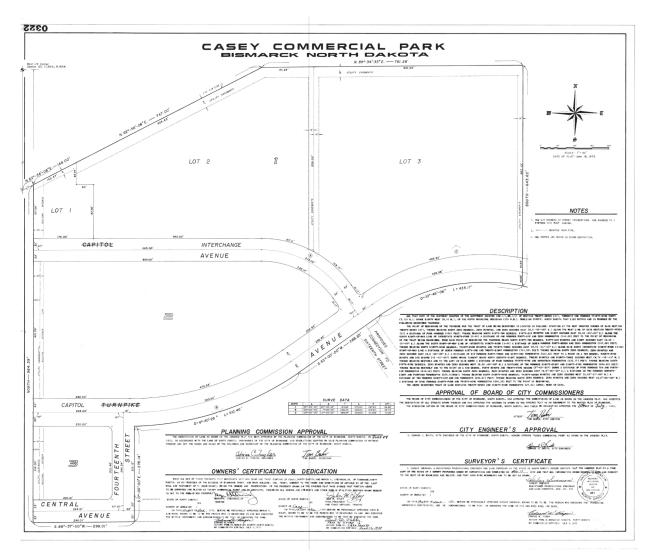

### PROPERTY INFORMATION

PID #: 0322-002-020

LEGAL DESCRIPTION: CASEY'S COMMERCIAL PARK Block: 2 PT BLK 2 BEG SW COR: TH E ALONG S LINE

BLK 2 282', TH NELY ALONG S LINE BLK 2 214.04' T

**LOT SIZE:** 30,521 SF (0.70 Acres)

### **LOCATION MAP**