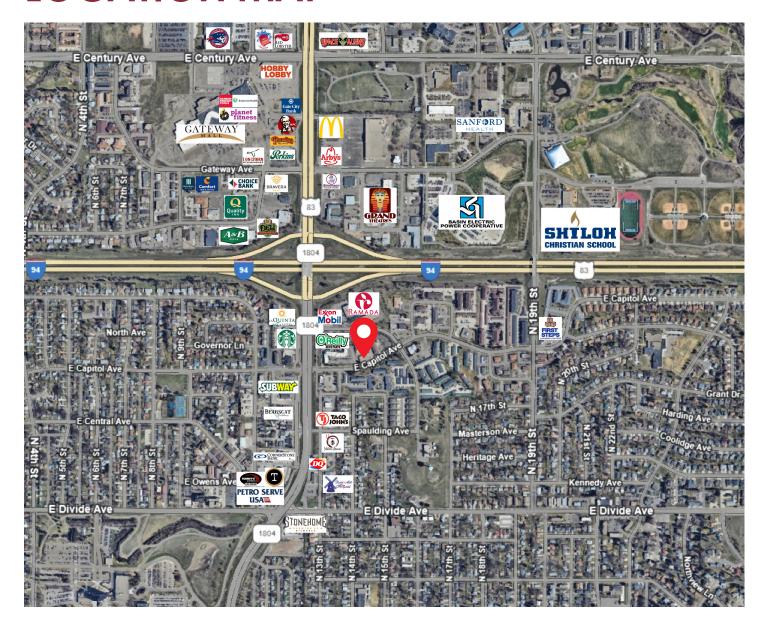

ASPENGROUPREALESTATE.COM

# EXECUTIVE OFFICE BUILDING NORTH BISMARCK 1500 E CAPITOL AVE | BISMARCK, ND

### PROPERTY INFORMATION

PID #: 0322-002-020

LEGAL DESCRIPTION: CASEY'S COMMERCIAL PARK Block: 2 PT BLK 2 BEG SW COR: TH E ALONG S LINE

BLK 2 282', TH NELY ALONG S LINE BLK 2 214.04' T

**LOT SIZE:** 30,521 SF (0.70 Acres)

BUILDING SIZE: 7,980 SF

**YEAR BUILT: 1973** 

**ZONING DESCRIPTION: CG - Commercial** 

**2024 TAXES:** \$13,142.43

SPECIAL ASSESSMENTS: None at this time





EXECUTIVE OFFICE BUILDING NORTH BISMARCK 1500 E CAPITOL AVE | BISMARCK, ND

### **FLOOR PLAN**





EXECUTIVE OFFICE BUILDING NORTH BISMARCK 1500 E CAPITOL AVE | BISMARCK, ND

## **PROPERTY PHOTOS**









EXECUTIVE OFFICE BUILDING NORTH BISMARCK 1500 E CAPITOL AVE | BISMARCK, ND

### **LOCATION MAP**