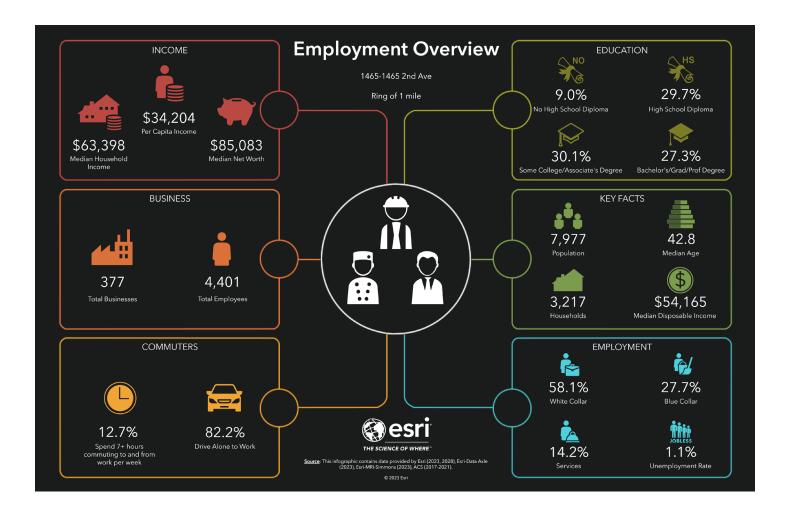

### **DEMOGRAPHICS - 1 MILE**

PRIME LAND JUST NORTH OF INTERSTATE 94

14TH STREET W | DICKINSON, ND