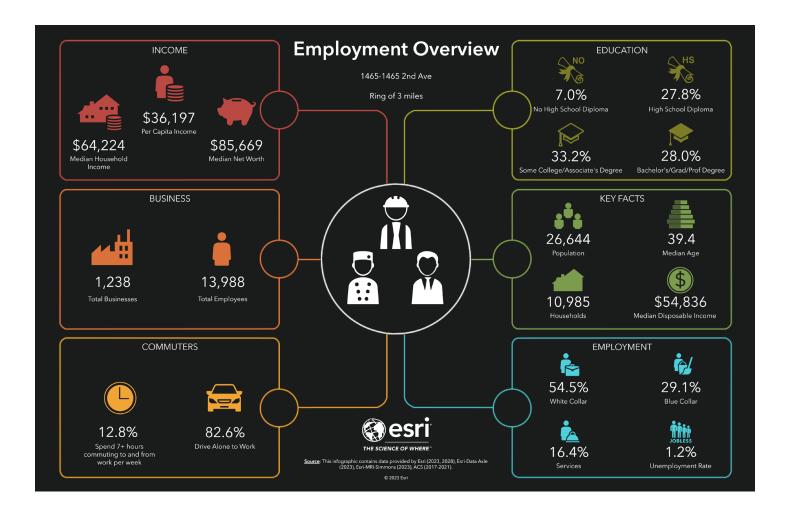

#### **DEMOGRAPHICS - 3 MILES**

PRIME LAND JUST NORTH OF INTERSTATE 94

14TH STREET W | DICKINSON, ND