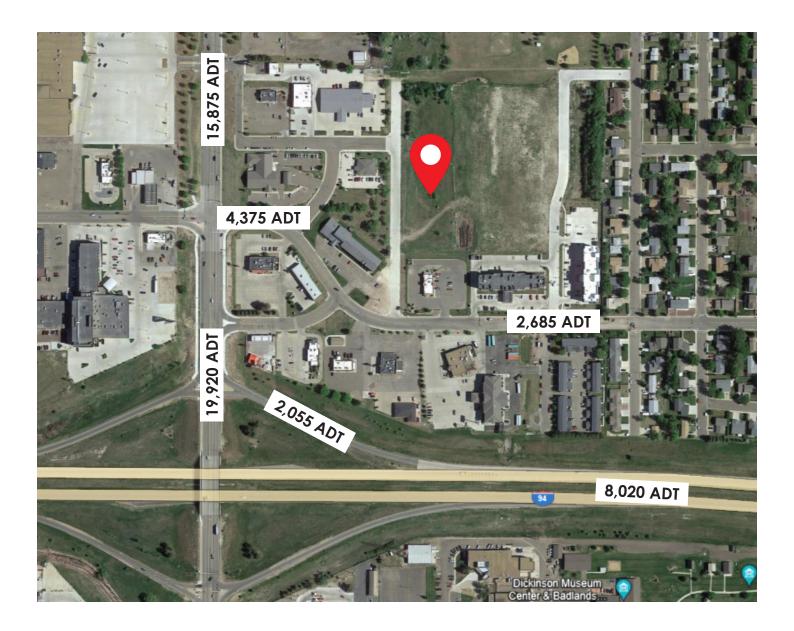

### TRAFFIC COUNTS 2020

PRIME LAND JUST NORTH OF INTERSTATE 94

14TH STREET W | DICKINSON, ND