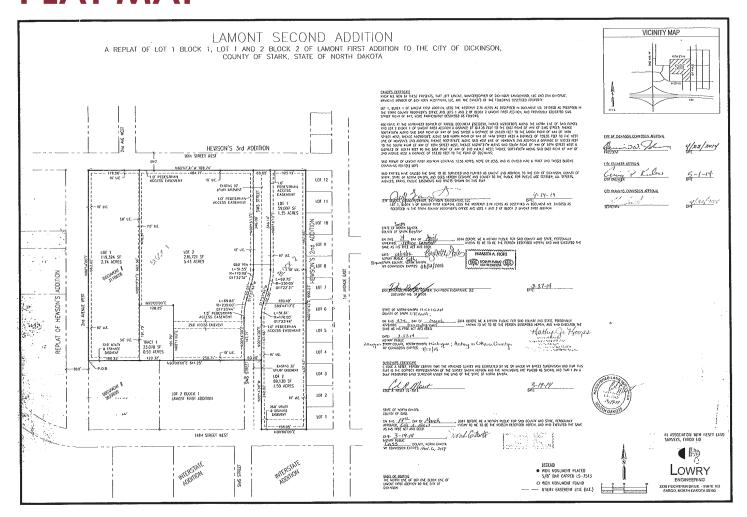

### **PROPERTY DETAILS**

**PID #:** 1717-0100-0100

LEGAL DESCRIPTION: LOT 1, BLOCK 1, LAMONT 2ND, RPT LOT 1 BLOCK 1, LOT 1&2

**BLOCK 2, LAMONT 1ST** 

**LOT SIZE:** 2.7400 ACRES (119,354.4000 SF)

**ZONING:** COMMERCIAL **2023 TAXES:** \$3,003.22

#### **PLAT MAP**

PRIME LAND JUST NORTH OF INTERSTATE 94

14TH STREET W | DICKINSON, ND