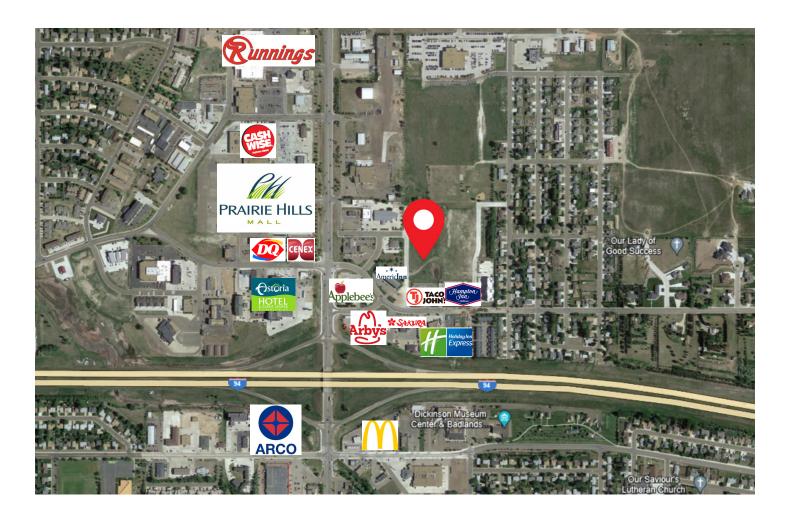

PID #:** 1717-0100-0100

LEGAL DESCRIPTION: LOT 1, BLOCK 1, LAMONT 2ND, RPT LOT 1 BLOCK 1, LOT 1&2

**BLOCK 2, LAMONT 1ST** 

**LOT SIZE:** 2.7400 ACRES (119,354.4000 SF)

**ZONING:** COMMERCIAL **2023 TAXES:** \$3,003.22

SPECIAL ASSESSMENTS: NONE AT THIS TIME

#### **PLAT MAP**





PRIME LAND JUST NORTH OF INTERSTATE 94

14TH STREET W | DICKINSON, ND

### **DEMOGRAPHICS - 1 MILE**





PRIME LAND JUST NORTH OF INTERSTATE 94

14TH STREET W | DICKINSON, ND

#### **DEMOGRAPHICS - 3 MILES**





PRIME LAND JUST NORTH OF INTERSTATE 94

14TH STREET W | DICKINSON, ND

### **DEMOGRAPHICS - 5 MILES**





PRIME LAND JUST NORTH OF INTERSTATE 94

14TH STREET W | DICKINSON, ND

### TRAFFIC COUNTS 2020





PRIME LAND JUST NORTH OF INTERSTATE 94

14TH STREET W | DICKINSON, ND

### **LOCATION MAP**