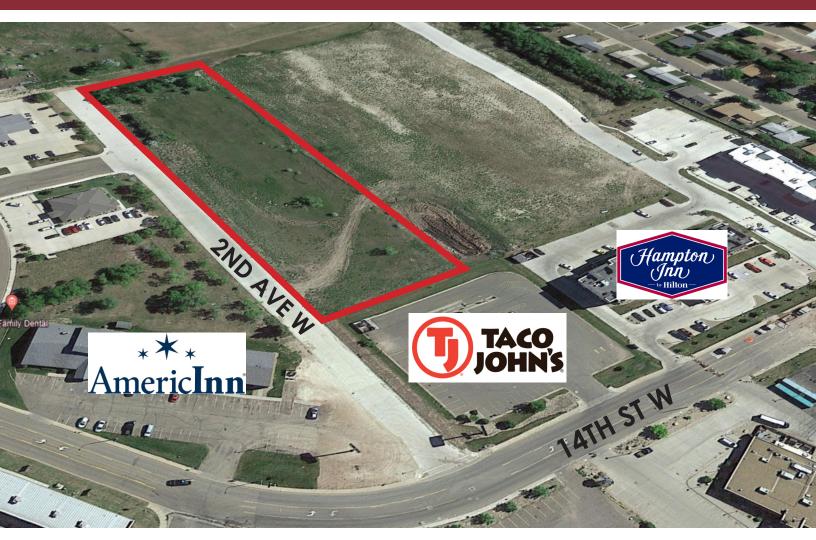

PRIME LAND JUST NORTH OF INTERSTATE 94
14TH STREET W | DICKINSON, ND

#### **HIGHLIGHTS:**

• Prime location just of Interstate 94 and Highway 22

Mathew Reichert

Broker | Partner | CCIM

701.223.2450
matt@aspengrouprealestate.com

Charles Reichert
Commercial Realtor®
701.223.2450
charles@aspengrouprealestate.com

### **LOCATION MAP**