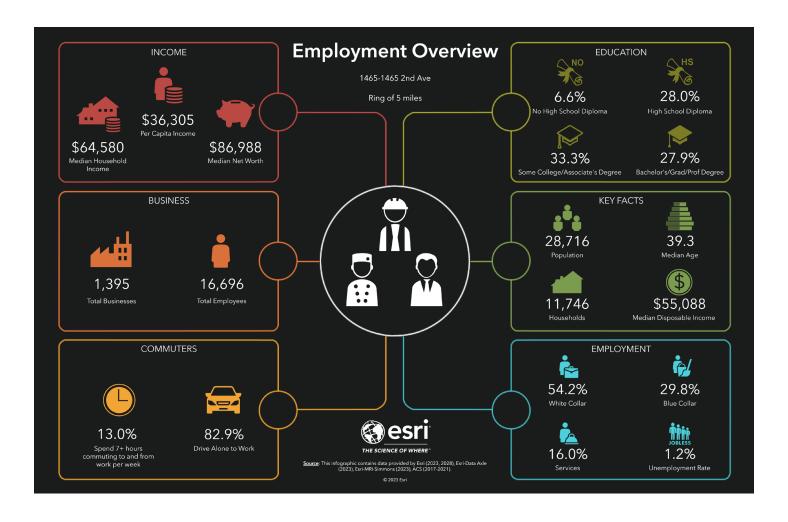

### **DEMOGRAPHICS - 5 MILES**

PRIME LAND JUST NORTH OF INTERSTATE 94

14TH STREET W | DICKINSON, ND