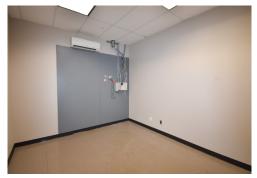

### **INTERIOR PICTURES**

#### **HIGHLIGHTS:**

- Can be combined to make 5,200 SF
- Move in ready retail space
- Tenant pays pro-rated portion of snow removal bill
- Two private rooms
- Large show area
- Break room in rear of space
- Common area restrooms
- Other tenants include: Papa Murphy's Pizza,