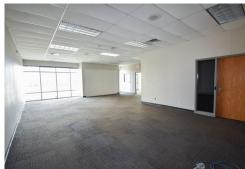

### **INTERIOR PICTURES**

#### **HIGHLIGHTS:**

- Can be combined to make 5,200 SF
- Move in ready retail space
- Tenant pays pro-rated portion of snow removal bill
- Two private rooms
- Large show area
- Break room in rear of space
- Common area restrooms
- Other tenants include: Papa Murphy's Pizza,