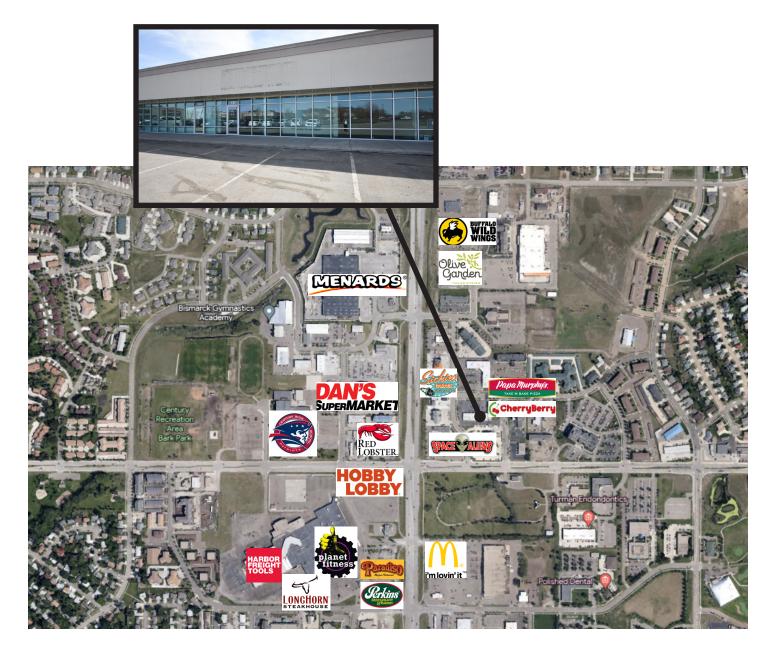

tt@aspengrouprealestate.com

#### 424 S 3rd Street, Suite 2 | Bismarck, ND | WWW.ASPENGROUPREALESTATE.COM

This information has been secured from sources we believe to be reliable, but we make no representation or warranties, expressed or implied, as to the accuracy of the information. All references to age, square footage, income and expenses are approximate. Buyers or lessors should conduct their own independent investigations and rely on those relults.



### **INTERIOR PICTURES**

























#### Scott Ritter

Broker Associate | Partner Commercial Realtor®

701.223.2450 scott@aspengrouprealestate.com





## **EXTERIOR PICTURES**







#### **Scott Ritter**

Broker Associate | Partner Commercial Realtor®

701.223.2450 scott@aspengrouprealestate.com





### LOCATION MAP





#### **Scott Ritter**

Broker Associate | Partner Commercial Realtor®

701.223.2450 scott@aspengrouprealestate.com