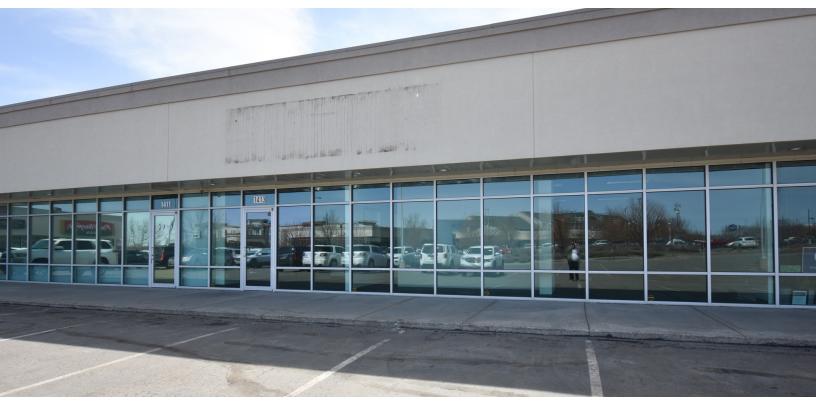

# SPACE AVAILABLE: 2,600 SF

### **PRICE:**

\$24.00 PSF + UTILITIES

#### **HIGHLIGHTS:**

- Can be combined to make 5,200 SF
- Move in ready retail space
- Tenant pays pro-rated portion of snow removal bill
- Two private rooms
- Large show area
- Break room in rear of space
- Common area restrooms
- Other tenants include: Papa Murphy's Pizza,

Bella Vante Salon, Brightside Clinic, Blue Cross Blue Shield, & Cherry Berry.





#### Scott Ritter Broker Associate | Partner

Commercial Realtor® 701.223.2450 scott@aspengrouprealestate.com

#### 424 S 3rd Street, Suite 2 | Bismarck, ND | WWW.ASPENGROUPREALESTATE.COM

This information has been secured from sources we believe to be reliable, but we make no representation or warranties, expressed or implied, as to the accuracy of the information