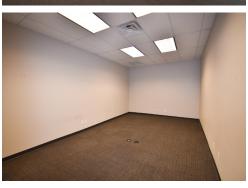

### **INTERIOR PICTURES**

#### **HIGHLIGHTS:**

- Can be combined to make 5,200 SF
- Move in ready retail space
- Tenant pays pro-rated portion of snow removal bill
- Two private rooms
- Large show area
- Break room in rear of space
- Common area restrooms
- Other tenants include: Papa Murphy's Pizza,