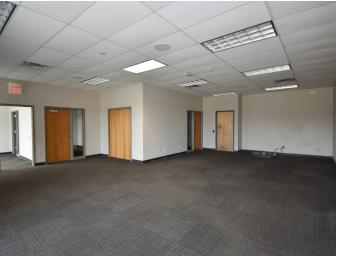

# SPACE AVAILABLE: 2,600 SF

### **PRICE:**

\$24.00 PSF + UTILITIES

#### **HIGHLIGHTS:**

- Can be combined to make 5,200 SF
- Move in ready retail space
- Tenant pays pro-rated portion of snow removal bill
- Two private rooms
- Large show area
- Break room in rear of space
- Common area restrooms
- Other tenants include: Papa Murphy's Pizza,

Bella Vante Salon, Brightside Clinic, Blue Cross Blue Shield, & Cherry Berry.





#### Scott Ritter Broker Associate | Partner

Commercial Realtor® 701.223.2450 scott@aspengrouprealestate.com

#### 424 S 3rd Street, Suite 2 | Bismarck, ND | WWW.ASPENGROUPREALESTATE.COM

This information has been secured from sources we believe to be reliable, but we make no representation or warranties, expressed or implied, as to the accuracy of the information. All references to age, square footage, income and expenses are approximate. Buyers or lessors should conduct their own independent investigations and rely on those relults.



### **INTERIOR PICTURES**

























#### Scott Ritter

Broker Associate | Partner Commercial Realtor®

701.223.2450 scott@aspengrouprealestate.com





## **EXTERIOR PICTURES**







#### **Scott Ritter**

Broker Associate | Partner Co