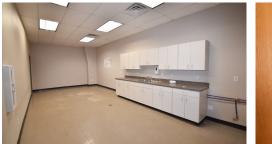

### **INTERIOR PICTURES**

#### **HIGHLIGHTS:**

- Can be combined to make 5,200 SF
- Move in ready retail space
- Tenant pays pro-rated portion of snow removal bill
- Two private rooms
- Large show area
- Break room in rear of space
- Common area restrooms
- Other tenants include: Papa Murphy's Pizza,