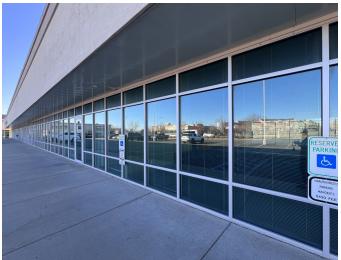

# **SPACE AVAILABLE:** 5,200 SF

**PRICE:** \$24.00 PSF + UTILITIES

### **HIGHLIGHTS**:

- Can be demised
- Move in ready spaces
- Tenant pays pro-rated portion of snow removal bill
- Common area restrooms
- Other tenants include: Papa Murphy's Pizza, Bella Vante Salon, Brightside Clinic, Blue Cross Blue Shield, & Cherry Berry





#### Scott Ritter Broker Associate | Partner

Commercial Realtor® 701.223.2450 scott@aspengrouprealestate.com

#### 424 S 3rd Street, Suite 2 | Bismarck, ND | WWW.ASPENGROUPREALESTATE.COM

This information has been secured from sources we believe to be reliable, but we make no representation or warranties, expressed or implied, as to the accuracy of the information. All references to age, square footage, income and expenses are approximate. Buyers or lessors should conduct their own independent investigations and rely on those relults.



# **INTERIOR PICTURES - END CAP SPACE**

















#### **Scott Ritter**

Broker Associate | Partner Commercial Realtor®





## **INTERIOR PICTURES - MIDDLE SPACE**























### Scott Ritter

Broker Associate | Partner Commercial