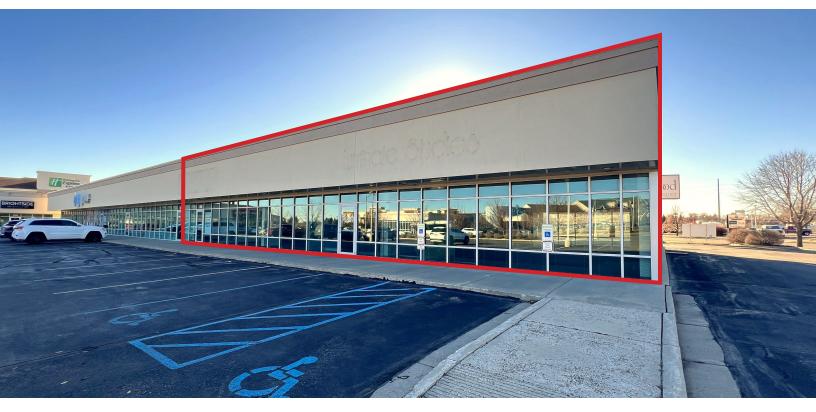

# **SPACE AVAILABLE:** 5,200 SF

**PRICE:** \$24.00 PSF + UTILITIES

### **HIGHLIGHTS**:

- Can be demised
- Move in ready spaces
- Tenant pays pro-rated portion of snow removal bill
- Common area restrooms
- Other tenants include: Papa Murphy's Pizza, Bella Vante Salon, Brightside Clinic, Blue Cross Blue Shield, & Cherry Berry





#### Scott Ritter Broker Associate | Partner

Commercial Realtor® 701.223.2450 scott@aspengrouprealestate.com

#### 424 S 3rd Street, Suite 2 | Bismarck, ND | WWW.ASPENGROUPREALESTATE.COM

This information has been secured from sources we believe to be reliable, but we make no representation or warranties, expressed or implied, as to the accuracy of the information. All references to age, square footage, income and expenses are approximate. Buyers or lessors