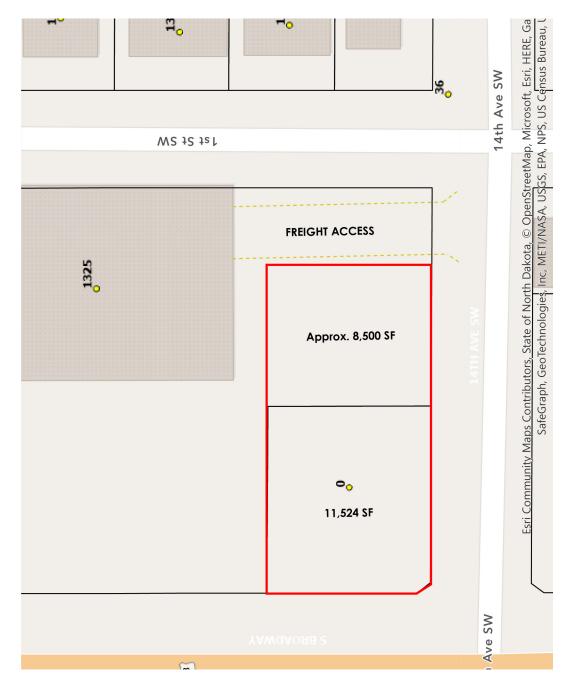

#### **PAD AVAILABLE:**

Approx. 20,000 SF Lot

#### **HIGHLIGHTS:**

- High Traffic, High Visibility Corner
- Drive in to CBD side of street
- Paved Parking Lot
- Shared Pylon Sign Available
- Estimated Dimensions:
  - 100 Ft N/S
  - 200 Ft E/W
- Zoning: C2

### SITE MAP

PAD SITE GROUND LEASE 1325 S. BROADWAY | MINOT, ND