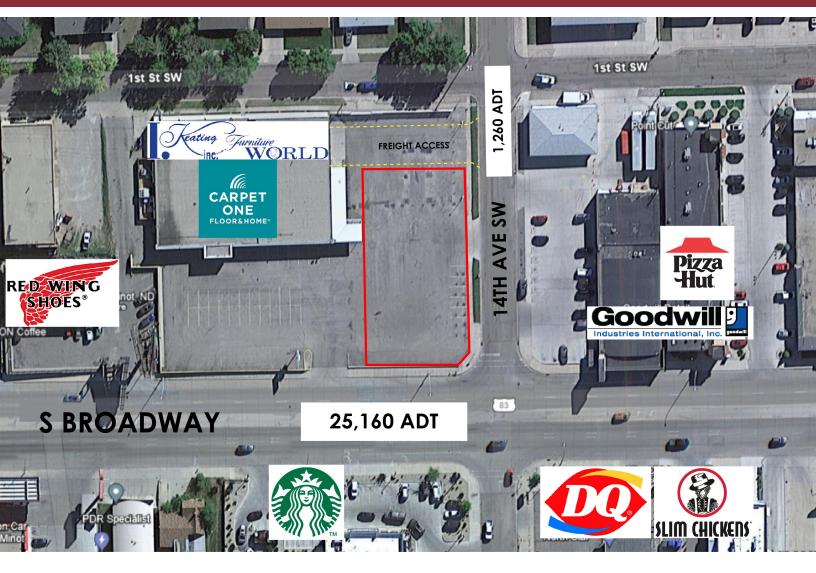

#### **PAD AVAILABLE:**

Approx. 20,000 SF Lot

#### **HIGHLIGHTS:**

- High Traffic, High Visibility Corner
- Drive in to CBD side of street
- Paved Parking Lot
- Shared Pylon Sign Available
- Estimated Dimensions:
  - 100 Ft N/S
  - 200 Ft E/W
- Zoning: C2

### SITE MAP

PAD SITE GROUND LEASE 1325 S. BROADWAY | MINOT, ND