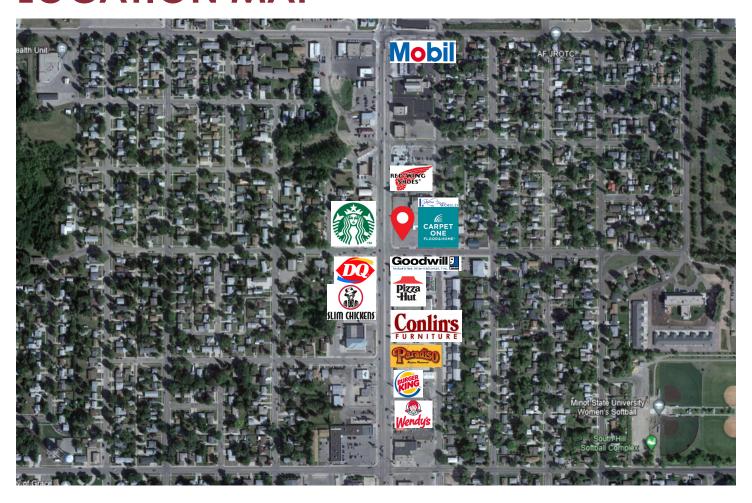

NNN



Charles Reichert
Commercial Realtor®
701.223.2450
charles@aspengrouprealestate.com

#### **HIGHLIGHTS:**

- High Traffic, High Visibility Corner
- Drive in to CBD side of street
- Paved Parking Lot
- Shared Pylon Sign Available
- Estimated Dimensions:
  - 100 Ft N/S
  - 200 Ft E/W
- Zoning: C2

424 S 3rd Street, Suite 2 | Bismarck, ND | WWW.ASPENGROUPREALESTATE.COM



PAD SITE GROUND LEASE 1325 S. BROADWAY | MINOT, ND

### SITE MAP









PAD SITE GROUND LEASE 1325 S. BROADWAY | MINOT, ND

### **DEMOGRAPHICS - 1 MILE**









PAD SITE GROUND LEASE 1325 S. BROADWAY | MINOT, ND

### **DEMOGRAPHICS - 3 MILES**









PAD SITE GROUND LEASE 1325 S. BROADWAY | MINOT, ND

### **DEMOGRAPHICS - 5 MILES**









PAD SITE GROUND LEASE 1325 S. BROADWAY | MINOT, ND

## **LOCATION MAP**