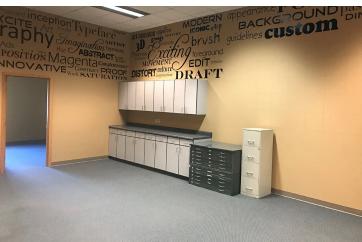

## **SPACE AVAILABLE:**

4,757 SF

### **HIGHLIGHTS:**

- 11 Private Offices
- Reception Area . Conference Room
- Multiple Open Work Areas
- IT Room
- 2 Common Restrooms
- Rear Access
- Front Door Parking
- \* Tenant pays heat, electric & water, billed to tenant monthly by Management company based on SF.