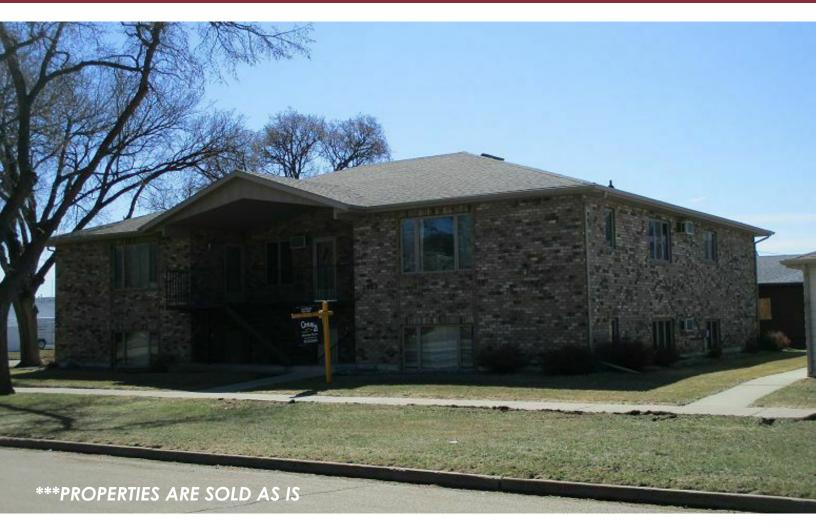

## PROPERTY FOR SALE

1321 E THAYER AVENUE #2 | BISMARCK, ND

#### PROPERTY HIGHLIGHTS

Building Type: Multi-Family

• 2 Bedrooms; 2 Bathrooms

• Year Built: 1998

• PID#: 0010-011-001

• LEGAL DESCRIPTION: STURGIS Block: 11 LOTS

1-3 CARROLLWOOD CONDOMINIUM

• 2023 TAXES: \$1,133.29