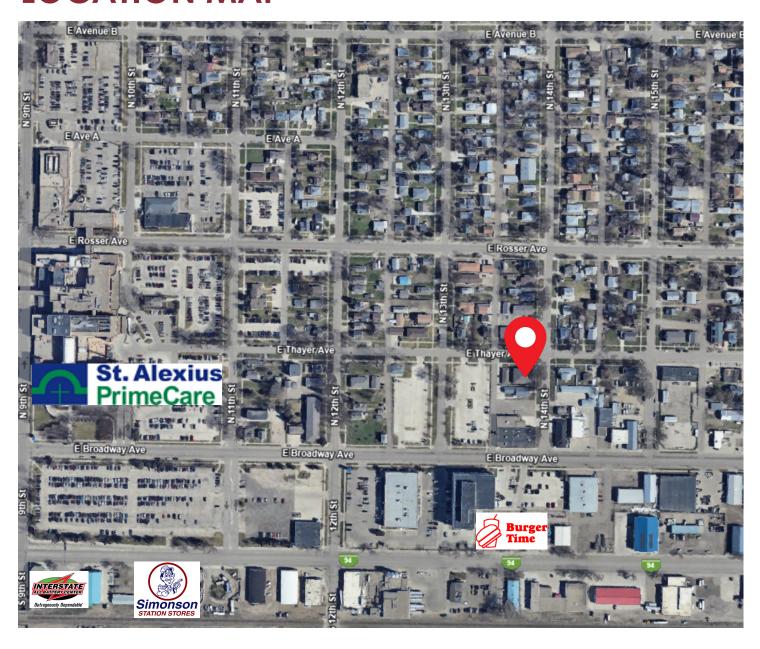

### **LOCATION MAP**

• SPECIAL ASSESSMENTS: None at this time

• ZONING: CG - Commercial

• Located just east of St. Alexius Hospital, and north of E Main Avenue.

424 S 3rd Street, Suite 2 | Bismarck, ND | WWW.ASPENGROUPREALESTATE.COM