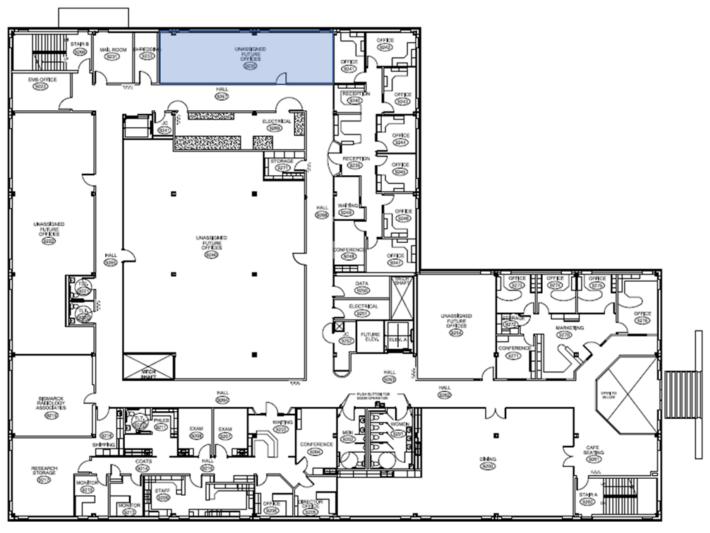

### FIRST FLOOR - 375 SF AVAILABLE

DOWNTOWN OFFICE BUILDING ON MAIN AVENUE 1310 E MAIN AVENUE | BISMARCK, ND