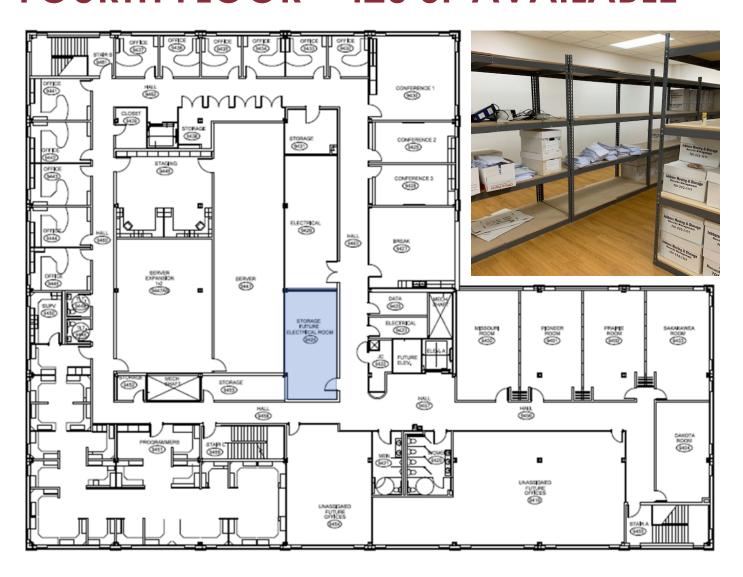

### FOURTH FLOOR - 420 SF AVAILABLE

DOWNTOWN OFFICE BUILDING ON MAIN AVENUE 1310 E MAIN AVENUE | BISMARCK, ND