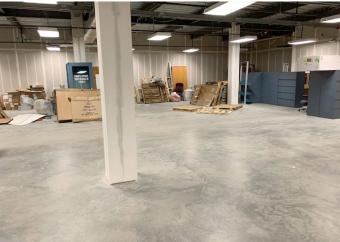

#### SECOND FLOOR - 780 SF AVAILABLE

DOWNTOWN OFFICE BUILDING ON MAIN AVENUE 1310 E MAIN AVENUE | BISMARCK, ND

# **SECOND FLOOR - 713 SF AVAILABLE**

DOWNTOWN OFFICE BUILDING ON MAIN AVENUE 1310 E MAIN AVENUE | BISMARCK, ND