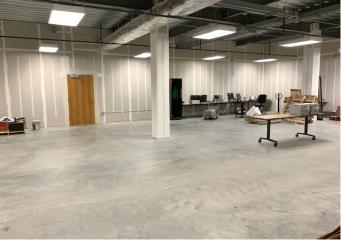

# SECOND FLOOR - 4,088 SF AVAILABLE

DOWNTOWN OFFICE BUILDING ON MAIN AVENUE 1310 E MAIN AVENUE | BISMARCK, ND

# SECOND FLOOR - 1,944 SF AVAILABLE

DOWNTOWN OFFICE BUILDING ON MAIN AVENUE

1310 E MAIN AVENUE | BISMARCK, ND