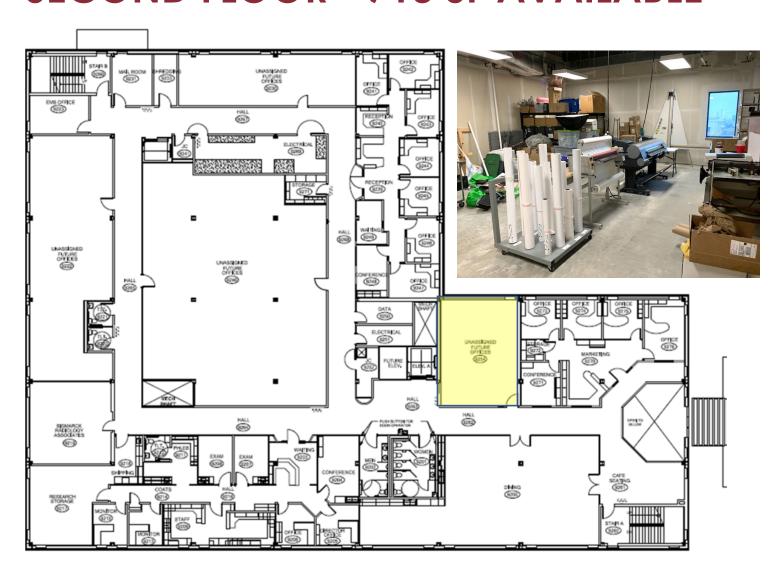

# SECOND FLOOR - 4,088 SF AVAILABLE

DOWNTOWN OFFICE BUILDING ON MAIN AVENUE 1310 E MAIN AVENUE | BISMARCK, ND