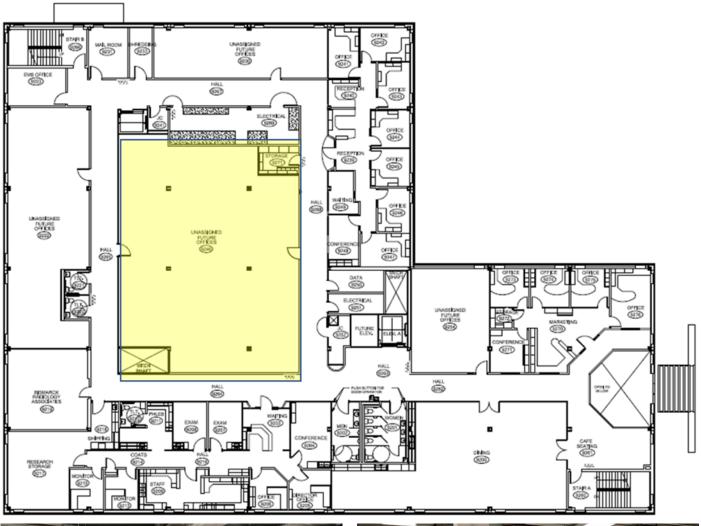

# THIRD FLOOR - 5,390 SF AVAILABLE

DOWNTOWN OFFICE BUILDING ON MAIN AVENUE 1310 E MAIN AVENUE | BISMARCK, ND