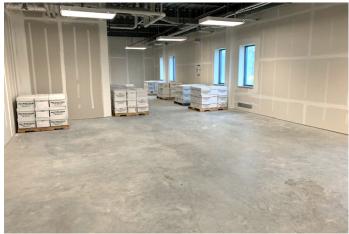

# THIRD FLOOR - 1,188 SF AVAILABLE

DOWNTOWN OFFICE BUILDING ON MAIN AVENUE

1310 E MAIN AVENUE | BISMARCK, ND

# THIRD FLOOR - 5,390 SF AVAILABLE

DOWNTOWN OFFICE BUILDING ON MAIN AVENUE 1310 E MAIN AVENUE | BISMARCK, ND