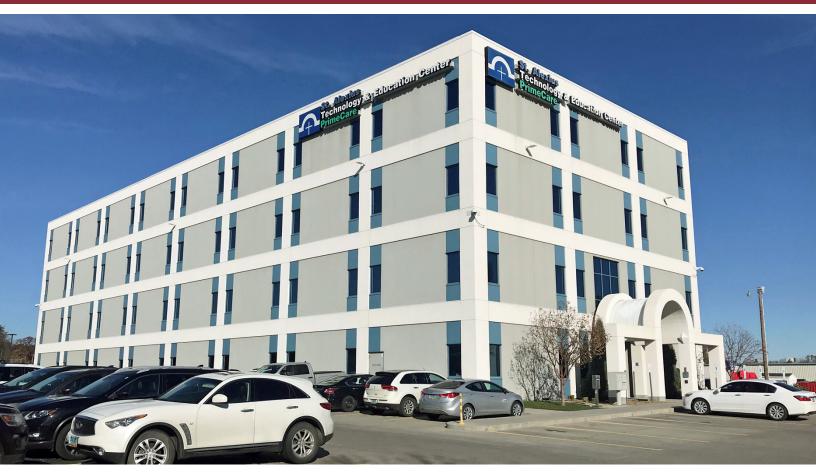

DOWNTOWN OFFICE BUILDING ON MAIN AVENUE 1310 E MAIN AVENUE | BISMARCK, ND

#### **HIGHLIGHTS:**

- Highly visible office space on Main Avenue!
- Various Suites Delivered as Vanilla Shell with Open Floor Plan
- Various Suites Built-Out with Private Offices
   Work Stations
- Common Area Restrooms
- Elevator Access | ADA Accessible Building
- Ample On-Site Parking