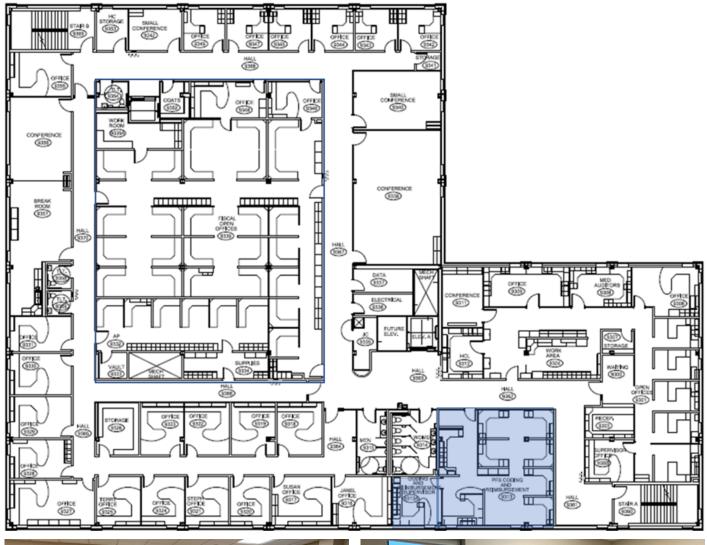

# THIRD FLOOR - 5,390 SF AVAILABLE

DOWNTOWN OFFICE BUILDING ON MAIN AVENUE 1310 E MAIN AVENUE | BISMARCK, ND