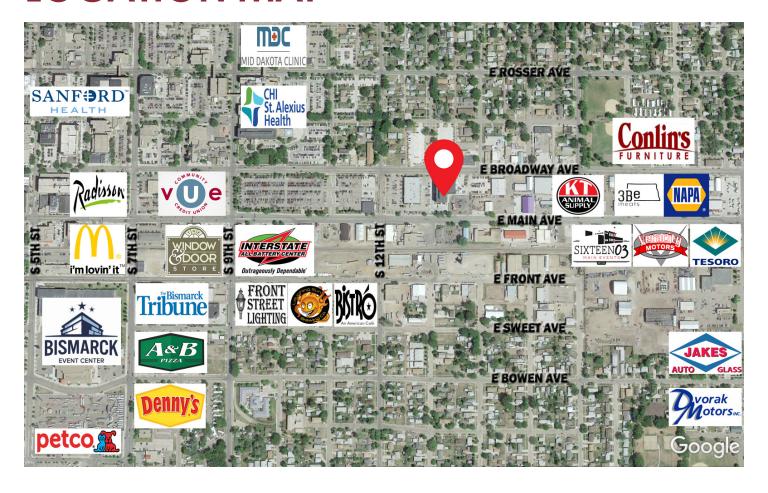

ic
Prairie Rose Family Dentists
Proximal50
Sanford Health
Smiles By Design
UND Center for Family Medicine

#### **COMMUNITY/RECREATION**

Nutrition Ambition

Peacock Alley

Pirogue Grille

Roundhouse

Gastro Pub

Toasted Frog

Belle Mehus Auditorium
Bismarck Municipal Ball Park
Bismarck Art & Galleries Assn
Bismarck Event Center
Bismarck Veterans Memorial Public
Library
The Capital Gallery
Custer Park
Dakota Stage Ltd.
Elks Aquatic Center
Peace Park
World War Memorial Building

#### PROFESSIONAL SERVICES

Alchemist Tattoo
The Barber's Wife
Black Sheep Tattoo
Broadway Centre Spa & Salon
Derma Care Clinic
Glance Salon & Spa
Hi Honey Salon
Pure Skin Aesthetic & Laser Center
Rejuvenation Place



DOWNTOWN OFFICE BUILDING ON MAIN AVENUE 1310 E MAIN AVENUE | BISMARCK, ND

#### **LOCATION MAP**