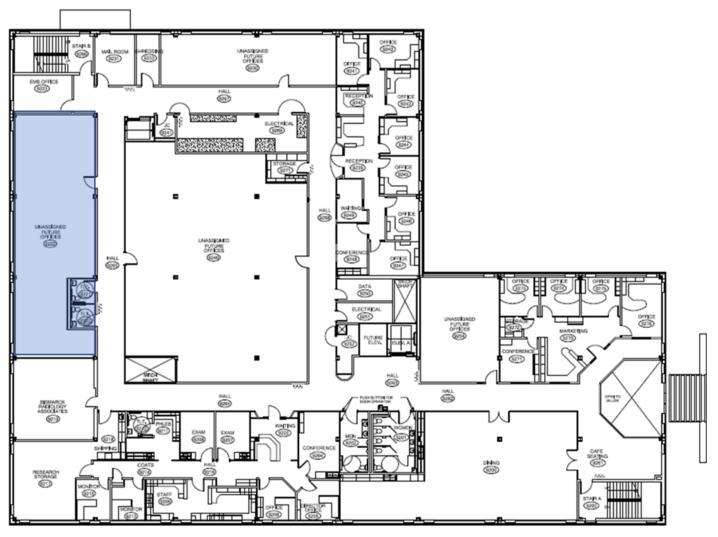

### FIRST FLOOR - 375 SF AVAILABLE

DOWNTOWN OFFICE BUILDING ON MAIN AVENUE 1310 E MAIN AVENUE | BISMARCK, ND

# SECOND FLOOR - 4,088 SF AVAILABLE

DOWNTOWN OFFICE BUILDING ON MAIN AVENUE 1310 E MAIN AVENUE | BISMARCK, ND

# SECOND FLOOR - 1,944 SF AVAILABLE

DOWNTOWN OFFICE BUILDING ON MAIN AVENUE

1310 E MAIN AVENUE | BISMARCK, ND

#### SECOND FLOOR - 780 SF AVAILABLE

DOWNTOWN OFFICE BUILDING ON MAIN AVENUE 1310 E MAIN AVENUE | BISMARCK, ND

# **SECOND FLOOR - 713 SF AVAILABLE**

DOWNTOWN OFFICE BUILDING ON MAIN AVENUE 1310 E MAIN AVENUE | BISMARCK, ND

# THIRD FLOOR - 1,188 SF AVAILABLE

DOWNTOWN OFFICE BUILDING ON MAIN AVENUE

1310 E MAIN AVENUE | BISMARCK, ND

# THIRD FLOOR - 5,390 SF AVAILABLE

DOWNTOWN OFFICE BUILDING ON MAIN AVENUE 1310 E MAIN AVENUE | BISMARCK, ND

### FOURTH FLOOR - 420 SF AVAILABLE

DOWNTOWN OFFICE BUILDING ON MAIN AVENUE 1310 E MAIN AVENUE | BISMARCK, ND