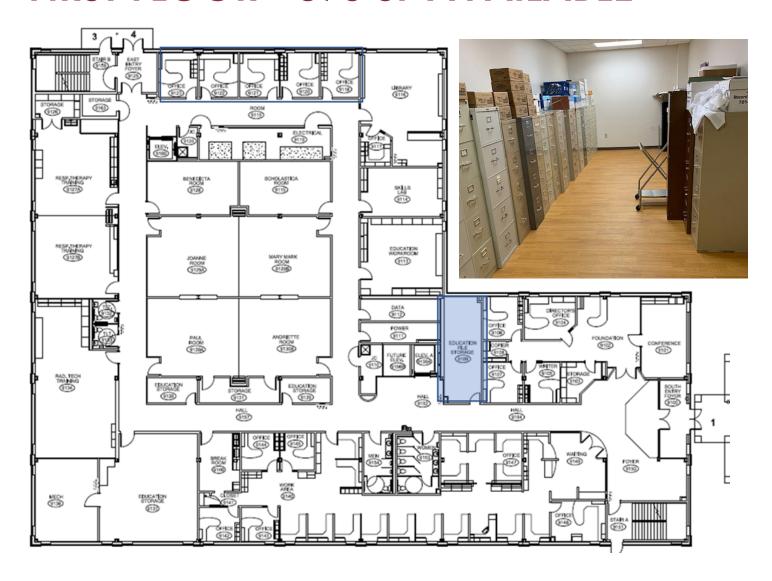

### FIRST FLOOR - 375 SF AVAILABLE

DOWNTOWN OFFICE BUILDING ON MAIN AVENUE 1310 E MAIN AVENUE | BISMARCK, ND