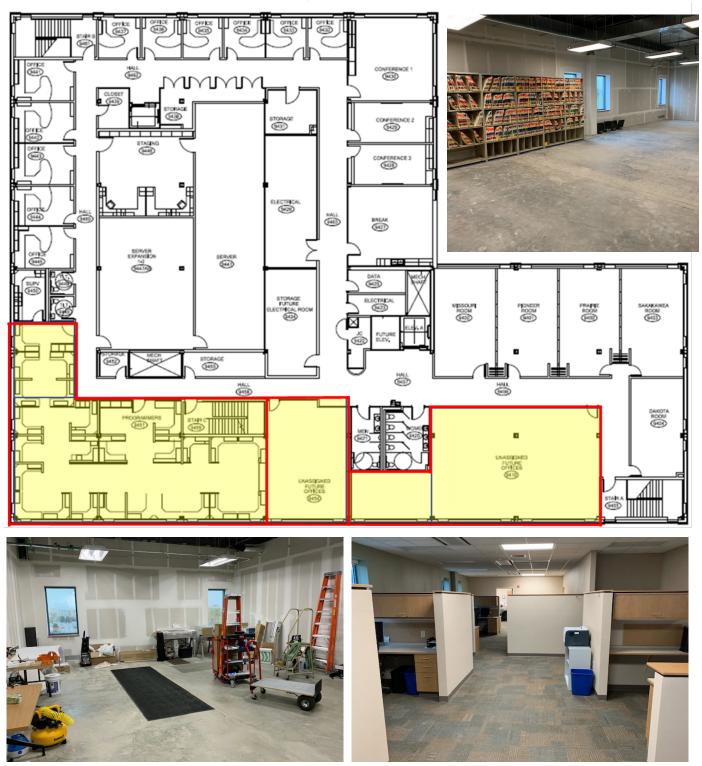

# THIRD FLOOR - 5,390 SF AVAILABLE

DOWNTOWN OFFICE BUILDING ON MAIN AVENUE 1310 E MAIN AVENUE | BISMARCK, ND