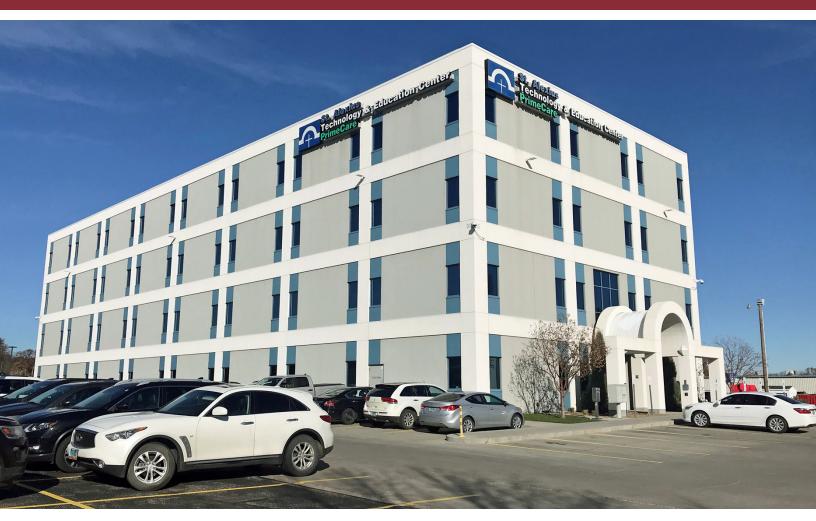

DOWNTOWN OFFICE BUILDING ON MAIN AVENUE 1310 E MAIN AVENUE | BISMARCK, ND

### **HIGHLIGHTS:**

- Highly visible office space on Main Avenue!
- 4th Floor Space
- Built-Out with 1 Private Work Station
- Common Area Restrooms
- Elevator Access | ADA Accessible Building
- Ample On-Site Parking