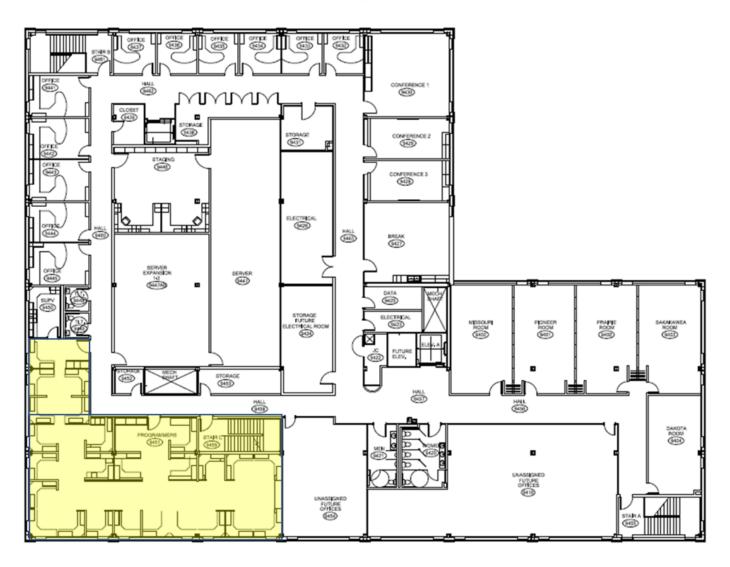

### **SPACE AVAILABLE:**

2.775 SF on the Fourth Floor

# **FOURTH FLOOR - 2,775 SF AVAILABLE**

DOWNTOWN OFFICE BUILDING ON MAIN AVENUE 1310 E MAIN AVENUE | BISMARCK, ND