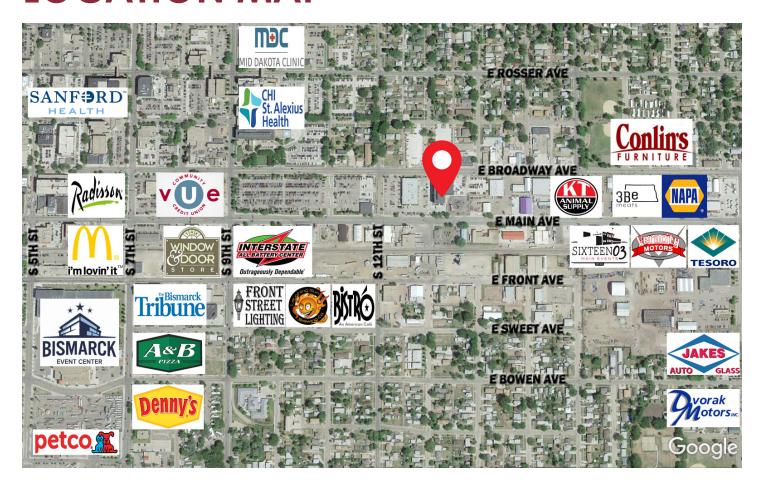

ta Clinic
Prairie Rose Family Dentists
Proximal50
Sanford Health
Smiles By Design
UND Center for Family Medicine

### COMMUNITY/RECREATION

Nutrition Ambition

Peacock Alley

Pirogue Grille

Roundhouse

Gastro Pub

Toasted Frog

Belle Mehus Auditorium
Bismarck Municipal Ball Park
Bismarck Art & Galleries Assn
Bismarck Event Center
Bismarck Veterans Memorial Public
Library
The Capital Gallery
Custer Park
Dakota Stage Ltd.
Elks Aquatic Center
Peace Park
World War Memorial Building

#### PROFESSIONAL SERVICES

Alchemist Tattoo
The Barber's Wife
Black Sheep Tattoo
Broadway Centre Spa & Salon
Derma Care Clinic
Glance Salon & Spa
Hi Honey Salon
Pure Skin Aesthetic & Laser Center
Rejuvenation Place



DOWNTOWN OFFICE BUILDING ON MAIN AVENUE 1310 E MAIN AVENUE | BISMARCK, ND

## **LOCATION MAP**