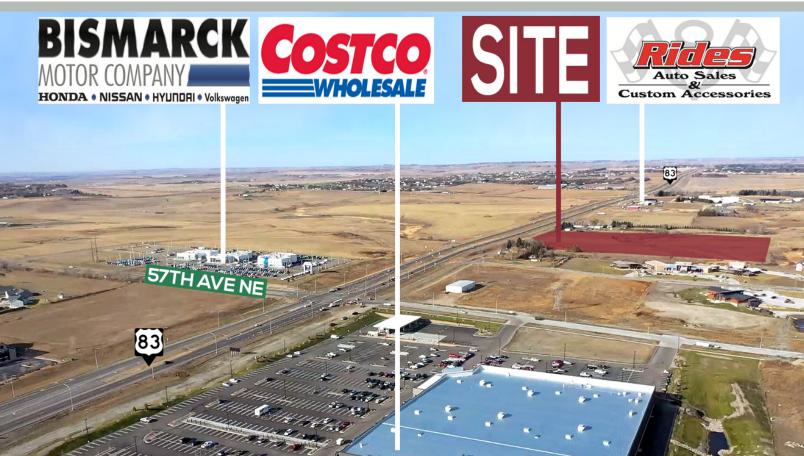

#### **HIGHLIGHTS:**

- Zoning: CG Commercial
- Along Highway 83 near Costco, Bismarck Motor Co., Furniture Row and Hay Creek Shops
- Land Development Concepts Available

## **NEIGHBORHOOD AERIAL**

- BISMARCK MOTOR CO.
- 2 FURNITURE ROW
- **3** TRACTOR SUPPLY
- 4 ALE WORKS
- 5 TIRES PLUS
- 6 SKYZONE
- 7 costco
- 8 T-MOBILE ASPEN DENTAL

- 9 MATTRESS FIRM SLEEP NUMBER AT&T PANCHEROS
- 10 ROSS DRESS FOR LESS MAURICES
- II KIRKLAND'S
  ERBERT & GERBERT'S
  STAR NAILS
- 12 DOLLAR TREE PIZZA RANCH
- 13 DICK'S SPORTING GOODS
- 14 BED BATH & BEYOND MICHAEL'S CRAFTS ULTA BEAUTY

- 15 WALMART
- **16** AMERICA'S MATTRESS
- 17 STARION BANK
- 18 CHOICE BANK
- 19 ONCE UPON A CHILD DUNN BROTHERS COFFEE
- **20** WINGATE BY WYNDHAM
- 21 MACKENZIE RIVER PIZZA
- **22** CHARRAS & TEQUILA
- **23** BUFFALO WINGS & RINGS