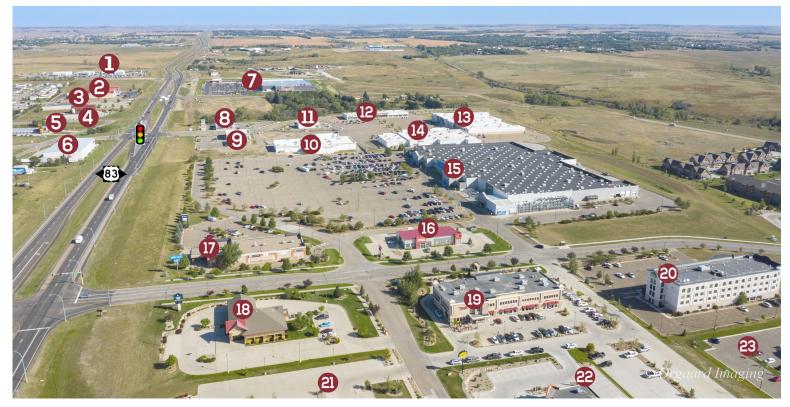

## **NEIGHBORHOOD AERIAL**

- BISMARCK MOTOR CO.
- 2 FURNITURE ROW
- **3** TRACTOR SUPPLY
- 4 ALE WORKS
- 5 TIRES PLUS
- 6 SKYZONE
- 7 costco
- 8 T-MOBILE ASPEN DENTAL

- 9 MATTRESS FIRM SLEEP NUMBER AT&T PANCHEROS
- 10 ROSS DRESS FOR LESS MAURICES
- II KIRKLAND'S
  ERBERT & GERBERT'S
  STAR NAILS
- 12 DOLLAR TREE PIZZA RANCH
- 13 DICK'S SPORTING GOODS
- 14 BED BATH & BEYOND MICHAEL'S CRAFTS ULTA BEAUTY

- 15 WALMART
- **16** AMERICA'S MATTRESS
- 17 STARION BANK
- 18 CHOICE BANK
- 19 ONCE UPON A CHILD DUNN BROTHERS COFFEE
- **20** WINGATE BY WYNDHAM
- 21 MACKENZIE RIVER PIZZA
- **22** CHARRAS & TEQUILA
- **23** BUFFALO WINGS & RINGS