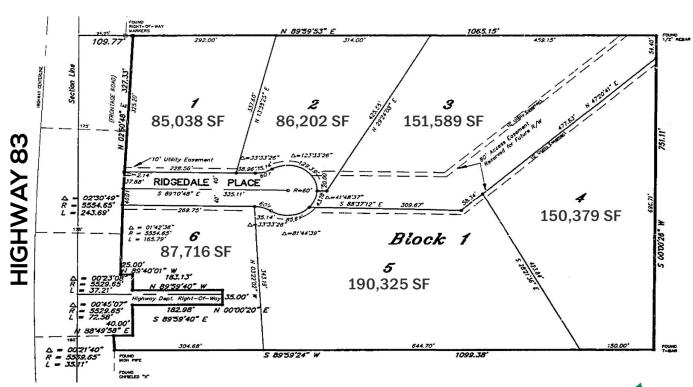

### PRICE:

\$15.00—\$17.00 PSF

| LOT1        | LOT 2       | LOT 3       | LOT 4       | LOT 5       | LOT 6       |
|-------------|-------------|-------------|-------------|-------------|-------------|
| 85,038 SF   | 86,202 SF   | 151,589 SF  | 150,379 SF  | 190,325 SF  | 87,716 SF   |
| \$17.00 PSF | \$17.00 PSF | \$15.00 PSF | \$15.00 PSF | \$15.00 PSF | \$17.00 PSF |

#### LOT 1 | TBD

Parcel ID: 31-139-80-48-01-010

Legal: Lot 1, Block 1, Hay Creek Acres Second

Lot Size: 1.952 Acres 2021 Taxes: \$41.92

Specials: None at this time.

#### LOT 2 | 1232 RIDGEDALE PLACE

Parcel ID: 31-139-80-48-01-020

Legal: Lot 2, Block 1, Hay Creek Acres Second

Lot Size: 1.979 Acres 2021 Taxes: \$41.92

Specials: None at this time.

#### LOT 3 | 1330 RIDGEDALE PLACE

Parcel ID: 31-139-80-48-01-030

Legal: Lot 3, Block 1, Hay Creek Acres Second

Lot Size: 3.479 Acres 2021 Taxes: \$73.77

Specials: None at this time.

#### LOT 4 | 1445 RIDGEDALE PLACE

Parcel ID: 31-139-80-48-01-040

Legal: Lot 4, Block 1, Hay Creek Acres Second

Lot Size: 3.452 Acres 2021 Taxes: \$73.77

Specials: None at this time.

#### LOT 5 | 1235 RIDGEDALE PLACE

Parcel ID: 31-139-80-48-01-050

Legal: Lot 5, Block 1, Hay Creek Acres Second

Lot Size: 4.369 Acres 2021 Taxes: \$93.89

Specials: None at this time.

#### LOT 6 | TBD

Parcel ID: 31-139-80-48-01-060

Legal: Lot 6, Block 1, Hay Creek Acres Second

Lot Size: 2.014 Acres 2021 Taxes: \$41.92

Specials: None at this time.

#### \$17.00 PSF \$17.00 PSF \$15.00 PSF 1.952 AC 1.979 AC 3.479 AC 1330 83 1443 RIDGEDALE \$15.00 PSF \$17.00 PSF \$15.00 PSF 4.369 AC 3.452 AC 2.014 AC