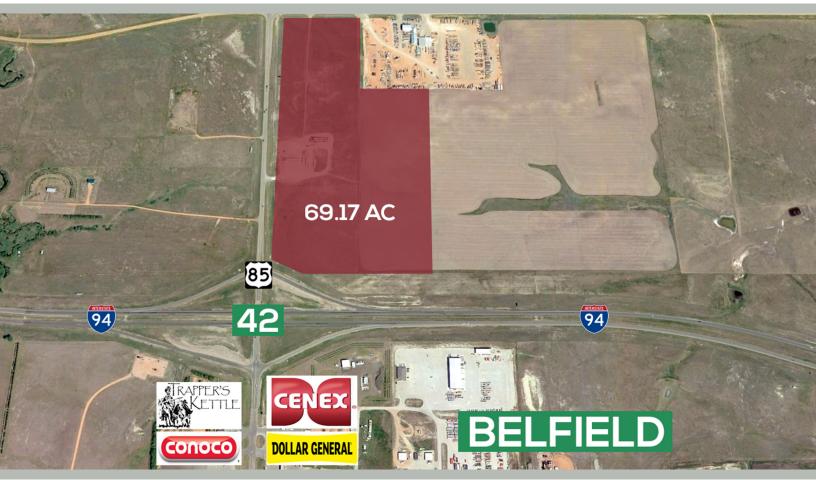

# FOR SALE 69.17 ACRES OFF INTERSTATE 94 & HIGHWAY 85

ENSTATE 54 & THOTWAT 0.

1214 HIGHWAY 85 I BELFIELD, ND

## LOT SIZE:

69.17 ACRES

#### **HIGHLIGHTS:**

- High Traffic Corner (I94 Exit 42 & Hwy 85)!
- Excellent Visibility from Interstate 94!
- Easy access to Interstate 94 & Highway 85
- Belfield is located 112 miles South of Williston along Highway 85
- Zoning: AG