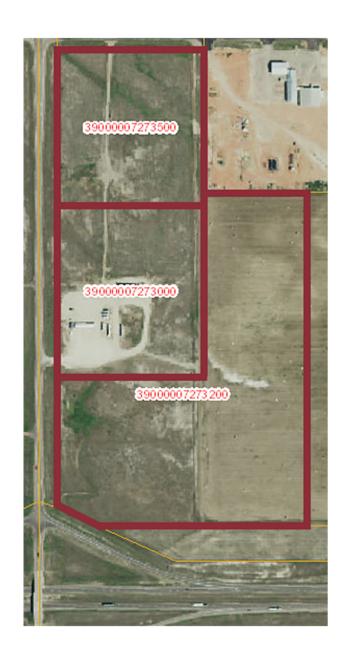

## 1214 HWY 85, BELFIELD

PID#: 39-00000-7273-000

Legal: NW4 33-140-99

Lot Size: 16.79 AC | 731,372 SF

2021 Taxes: \$4,226.46

Specials: None at this time

Zoning: AG

## 12996 35TH ST SW, BELFIELD

PID#: 39-00000-7273-500

Legal: NW4 33-140-99

Lot Size: 14.88 AC | 648,173 SF

2021 Taxes: \$1,012.83

Specials: None at this time

Zoning: AG

#### **TBD**

PID#: 39-00000-7273-200

Legal: Tract in NW4 33-140-99

Lot Size: 37.5 AC | 1,633,500 SF

2020 Taxes: \$2,552.94

Specials: None at this time

Zoning: AG