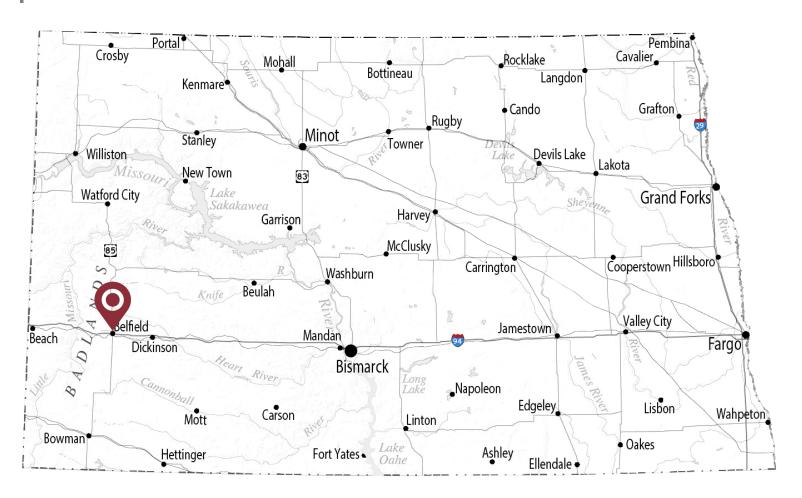

# **LOCATION MAP**

#### **HIGHLIGHTS:**

- High Traffic Corner (I94 Exit 42 & Hwy 85)!
- Excellent Visibility from Interstate 94!
- Easy access to Interstate 94 & Highway 85
- Belfield is located 112 miles South of Williston along Highway 85
- Zoning: AG