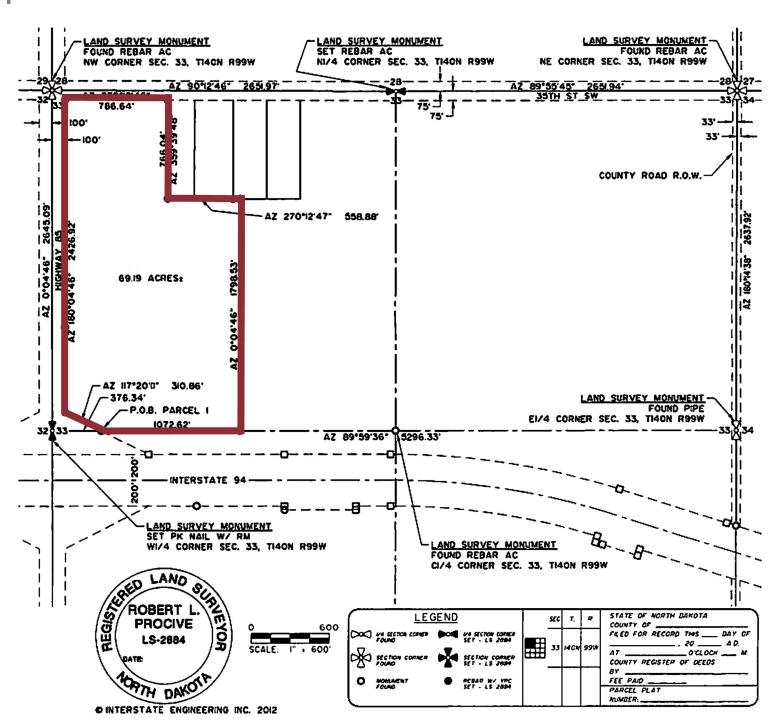

2 Bismarck, ND 58504 701.223.2450

www.aspengrouprealestate.com

f ⊚ in



# PROPERTY DETAILS

## 1214 HWY 85, BELFIELD

PID#: 39-00000-7273-000

Legal: NW4 33-140-99

Lot Size: 16.79 AC | 731,372 SF

2021 Taxes: \$4,226.46

Specials: None at this time

Zoning: AG

## 12996 35TH ST SW, BELFIELD

PID#: 39-00000-7273-500

Legal: NW4 33-140-99

Lot Size: 14.88 AC | 648,173 SF

2021 Taxes: \$1,012.83

Specials: None at this time

Zoning: AG

#### **TBD**

PID#: 39-00000-7273-200

Legal: Tract in NW4 33-140-99

Lot Size: 37.5 AC | 1,633,500 SF

2020 Taxes: \$2,552.94

Specials: None at this time

Zoning: AG

#### **MATHEW REICHERT**

CCIM | Broker | Founder | Partner | Commercial REALTOR®

701.223.2450
MATT@ASPENGROUPREALESTATE.COM







# FOR SALE 1214 HIGHWAY 85 I BELFIELD, ND

## PLAT MAP



#### MATHEW REICHERT

CCIM | Broker | Founder | Partner | Commercial REALTOR®

701.223.2450
MATT@ASPENGROUPREALESTATE.COM





# **LOCATION MAP**





#### MATHEW REICHERT

CCIM | Broker | Founder | Partner | Commercial REALTOR®

701.223.2450
MATT@ASPENGROUPREALESTATE.COM