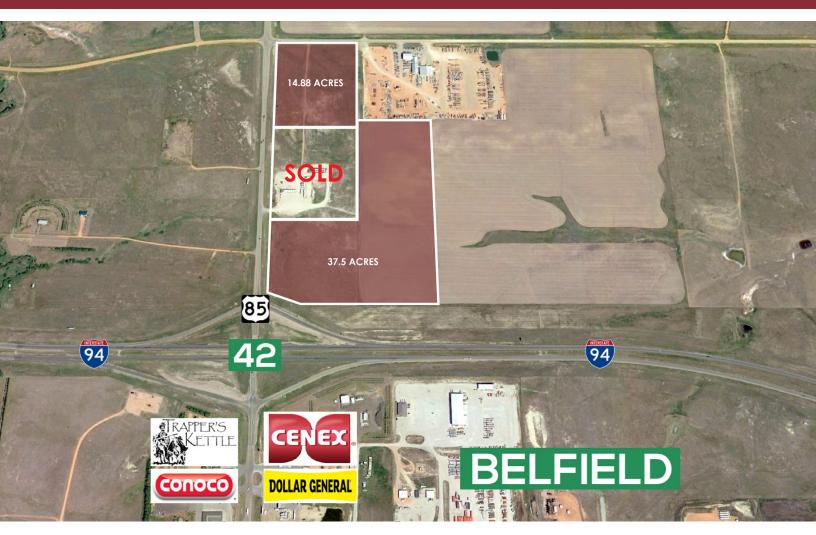

52.38 AC OFF INTERSTATE 94 & HWY 85 1214 HIGHWAY 85 | BELFIELD, ND

### **HIGHLIGHTS:**

- High Traffic Corner (194 Exit 42 & Hwy 85)!
- Excellent Visibility from Interstate 94!
- Easy access to Interstate 94 & Highway 85
- Belfield is located 112 miles South of Williston along Highway 85
- Zoning: AG Agricultural

### 1214 HWY 85, BELFIELD - SOLD

PID #: 39-00000-7273-000

**LEGAL DESCRIPTION:** NW4 33-140-99 **LOT SIZE:** 16.79 Acres | 731,372 SF

**ZONING:** AG - Agricultural

#### 12996 35TH ST SW, BELFIELD

PID #: 39-00000-7273-500

**LEGAL DESCRIPTION:** NW4 33-140-99 **LOT SIZE:** 14.88 Acres | 648,173 SF

**ZONING:** AG - Agricultural

**2024 TAXES:** \$964.57

SPECIAL ASSESSMENTS: None at this time

#### TBD, BELFIELD

**PID #:** 39-00000-7273-200

**LEGAL DESCRIPTION: TRACT IN NW4 33-140-99** 

**LOT SIZE:** 37.5 Acres | 1,633,500 SF

**ZONING:** AG - Agricultural **2024 TAXES:** \$2,431.31

SPECIAL ASSESSMENTS: None at this time