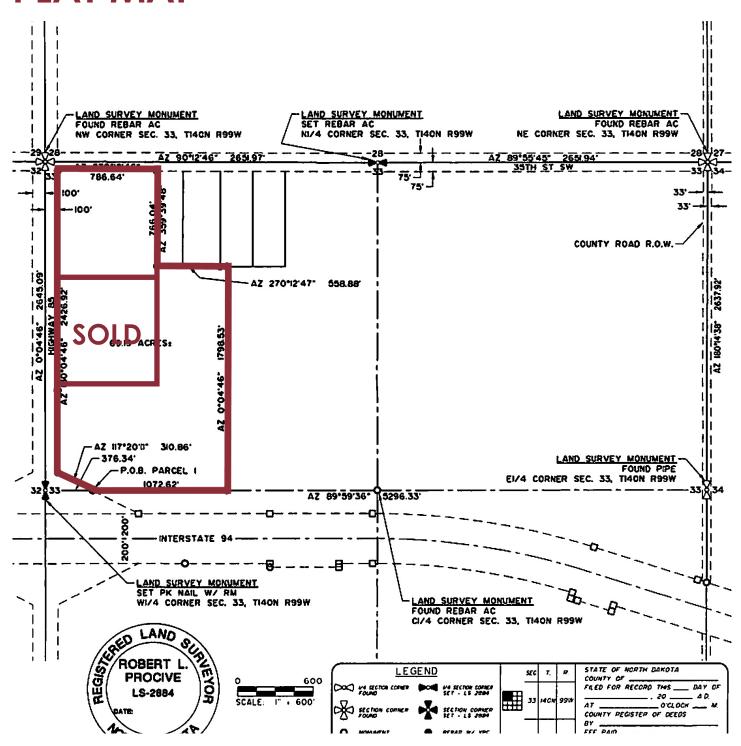

### **PLAT MAP**

52.38 AC OFF INTERSTATE 94 & HWY 85 1214 HIGHWAY 85 | BELFIELD, ND