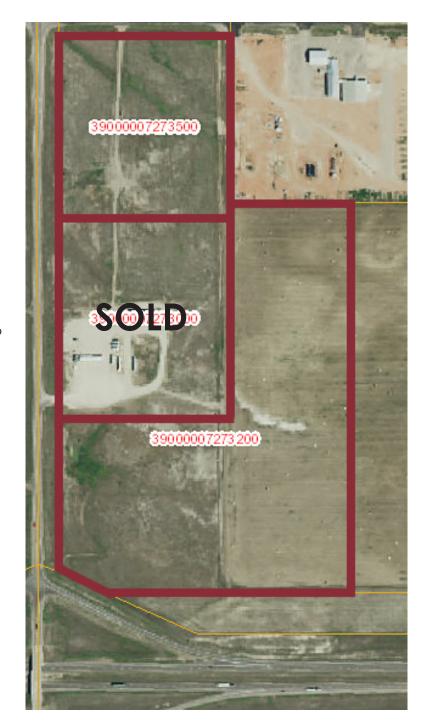

### **PROPERTY DETAILS**

### 1214 HWY 85, BELFIELD - SOLD

PID #: 39-00000-7273-000

**LEGAL DESCRIPTION:** NW4 33-140-99 **LOT SIZE:** 16.79 Acres | 731,372 SF

**ZONING:** AG - Agricultural

#### 12996 35TH ST SW, BELFIELD

PID #: 39-00000-7273-500

**LEGAL DESCRIPTION:** NW4 33-140-99 **LOT SIZE:** 14.88 Acres | 648,173 SF

**ZONING:** AG - Agricultural

**2024 TAXES:** \$964.57

SPECIAL ASSESSMENTS: None at this time

#### TBD, BELFIELD

**PID #:** 39-00000-7273-200

**LEGAL DESCRIPTION: TRACT IN NW4 33-140-99** 

**LOT SIZE:** 37.5 Acres | 1,633,500 SF

**ZONING:** AG - Agricultural **2024 TAXES:** \$2,431.31

SPECIAL ASSESSMENTS: None at this time