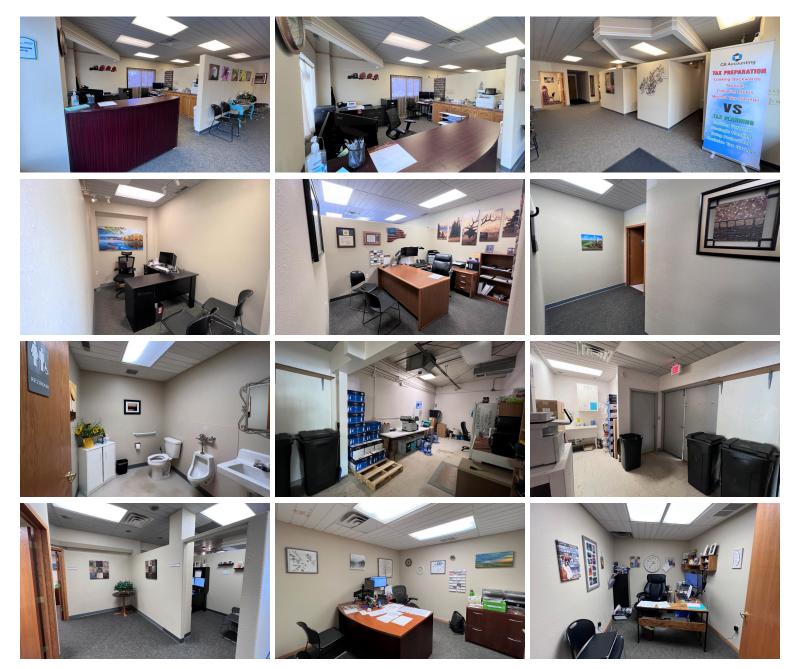

## SPACE AVAILABLE:

1,985 SF

## **PRICE:**

\$16.50 PSF + Utilities & Prorated Amount of Operating Costs

## **HIGHLIGHTS:**

- 5 Semi Private Offices
- 3 Private Offices
- Reception Area
- Storage room in the rear with the space (with double door for exterior delivery)
- Utility Sink in Storage Room
- One Unisex Restroom
- IT Room
- Beautiful End Cap Space
- Front Door Parking
- High Visibility/High Traffic Location on Century Avenue
- Great Opportunity for Office or Retail Space





#### 424 S 3rd Street, Suite 2 | Bismarck, ND | WWW.ASPENGROUPREALESTATE.COM



# **ADDITIONAL PICTURES**



#### 424 S 3rd Street, Suite 2 | Bismarck, ND | WWW.ASPENGROUPREALESTATE.COM



# **ADDITIONAL PICTURES**



#### 424 S 3rd Street, Suite 2 | Bismarck, ND | WWW.ASPENGROUPREALESTATE.COM



# LOCATION MAP



#### 424 S 3rd Street, Suite 2 | Bismarck, ND | WWW.ASPENGROUPREALESTATE.COM