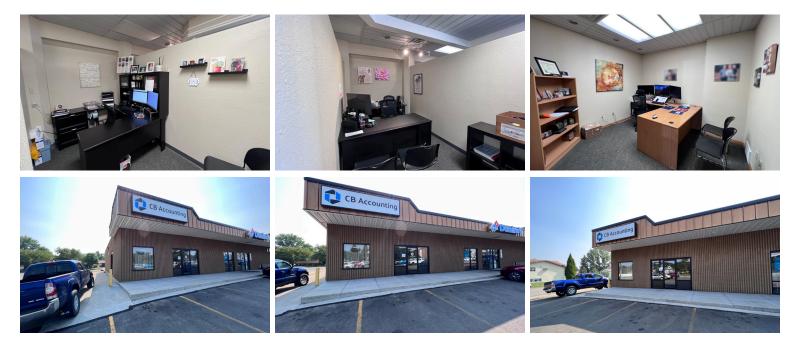

## SPACE AVAILABLE:

1,985 SF

## **PRICE:**

\$16.50 PSF + Utilities & Prorated Amount of Operating Costs

## **HIGHLIGHTS:**

- 5 Semi Private Offices
- 3 Private Offices
- Reception Area
- Storage room in the rear with the space (with double door for exterior delivery)
- Utility Sink in Storage Room
- One Unisex Restroom
- IT Room
- Beautiful End Cap Space
- Front Door Parking
- High Visibility/High Traffic Location on Century Avenue
- Great Opportunity for Office or Retail Space





#### 424 S 3rd Street, Suite 2 | Bismarck, ND | WWW.ASPENGROUPREALESTATE.COM



# **ADDITIONAL PICTURES**



#### 424 S 3rd Street, Suite 2 | Bismarck, ND | WWW.ASPENGROUPREALESTATE.COM



# **ADDITIONAL PICTURES**



#### 424 S 3rd Street, Suite 2 | Bismarck, ND | WWW.ASPENGROUPREALESTATE.COM



# LOCATION MAP



#### 424 S 3rd Street, Suite 2 | Bismarck, ND | WWW.ASPENGROUPREALESTATE.COM