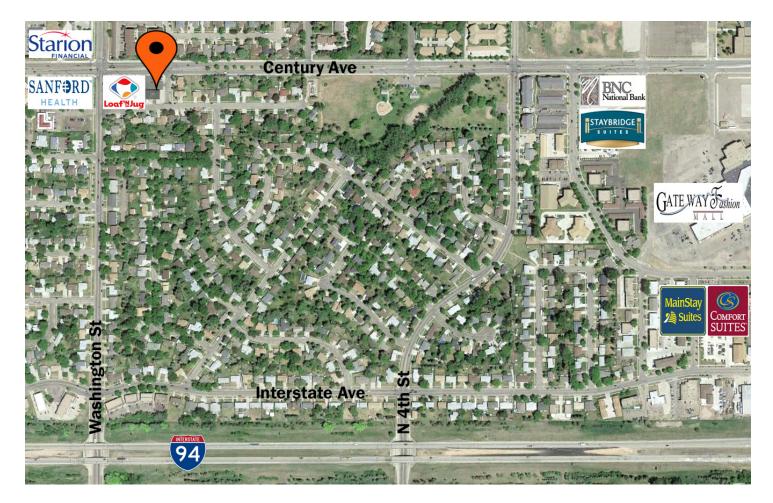

E AVAILABLE:

1,985 SF

## **PRICE:**

\$16.50 PSF + Utilities & Prorated Amount of Operating Costs

## **HIGHLIGHTS:**

- 5 Semi Private Offices
- 3 Private Offices
- Reception Area
- Storage room in the rear with the space (with double door for exterior delivery)
- Utility Sink in Storage Room
- One Unisex Restroom
- IT Room
- Beautiful End Cap Space
- Front Door Parking
- High Visibility/High Traffic Location on Century Avenue
- Great Opportunity for Office or Retail Space





#### 424 S 3rd Street, Suite 2 | Bismarck, ND | WWW.ASPENGROUPREALESTATE.COM



# **ADDITIONAL PICTURES**



#### 424 S 3rd Street, Suite 2 | Bismarck, ND | WWW.ASPENGROUPREALESTATE.COM



# **ADDITIONAL PICTURES**



#### 424 S 3rd Street, Suite 2 | Bismarck, ND | WWW.ASPENGROUPREALESTATE.COM



# LOCATION MAP



#### 424 S 3rd Street, Suite 2 | Bismarck, ND | WWW.ASPENGROUPREALESTATE.COM