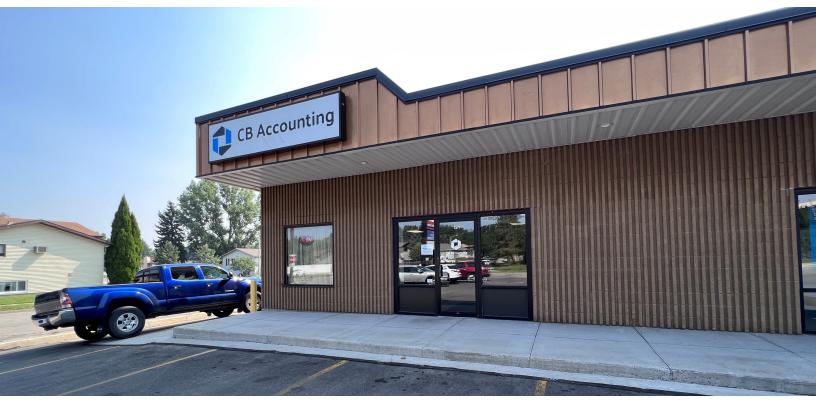

## SPACE AVAILABLE:

1,985 SF

## **PRICE:**

\$16.50 PSF + Utilities & Prorated Amount of Operating Costs

## **HIGHLIGHTS:**

- 5 Semi Private Offices
- 3 Private Offices
- Reception Area
- Storage room in the rear with the space (with double door for exterior delivery)
- Utility Sink in Storage Room
- One Unisex Restroom
- IT Room
- Beautiful End Cap Space
- Front Door Parking
- High Visibility/High Traffic Location on Century Avenue
- Great Opportunity for Office or Retail Space