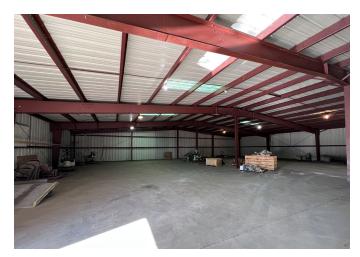

# PRICE IMPROVEMENT

## **SPACE AVAILABLE:**

Building Size: 12,960 SF Lot Size: 27,400 SF

## **PRICE:**

\$719,000.00

## **HIGHLIGHTS:**

- Two loading docks
- Cold Storage
- Great Location
- Wonderful opportunity near
- Downtown Bismarck
- Zoning: MA Light Industrial





### 424 S 3rd Street, Suite 2 | Bismarck, ND | WWW.ASPENGROUPREALESTATE.COM



# **PROPERTY DETAILS**

PID#: 0115-004-500 Property Address: 1202 E Front Ave, Bismarck ND Zoning: MA - Light Industrial Lot Size: 27,400 SF Building Size: 12,960 SF Year Built: 1966 2023 Taxes: \$5,288.71 Special Assessments: None at this time

0115-004-500 1202 E FRONT AVE



#### 424 S 3rd Street, Suite 2 | Bismarck, ND | WWW.ASPENGROUPREALESTATE.COM



# PLAT MAP



#### 424 S 3rd Street, Suite 2 | Bismarck, ND | WWW.ASPENGROUPREALESTATE.COM



# **PROPERTY PHOTOS**





#### 424 S 3rd Street, Suite 2 | Bismarck, ND | WWW.ASPENGROUPREALESTATE.COM



# **PROPERTY PHOTOS**



#### 424 S 3rd Street, Suite 2 | Bismarck, ND | WWW.ASPENGROUPREALESTATE.COM



# LOCATION MAP



#### 424 S 3rd Street, Suite 2 | B