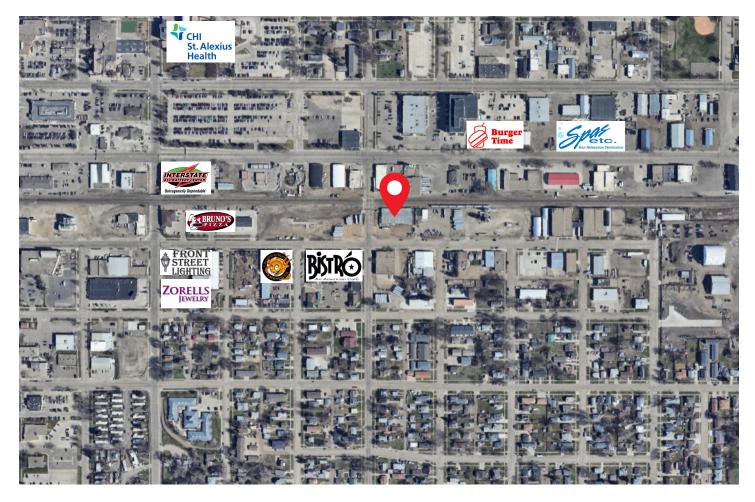

# LOCATION MAP

# **PROPERTY DETAILS**

PID#: 0115-004-500 Property Address: 1202 E Front Ave, Bismarck ND Zoning: MA - Light Industrial Lot Size: 27,400 SF Building Size: 12,960 SF Year Built: 1966 2023 Taxes: \$5,288.71 Special Assessments: None at this time