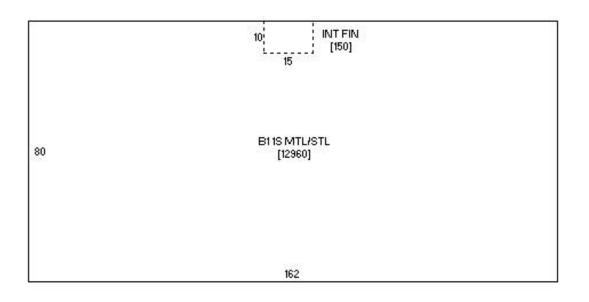

# **PROPERTY DETAILS**

PID#: 0115-004-500 Property Address: 1202 E Front Ave, Bismarck ND Zoning: MA - Light Industrial Lot Size: 27,400 SF Building Size: 12,960 SF Year Built: 1966 2023 Taxes: \$5,288.71 Special Assessments: None at this time

0115-004-500 1202 E FRONT AVE