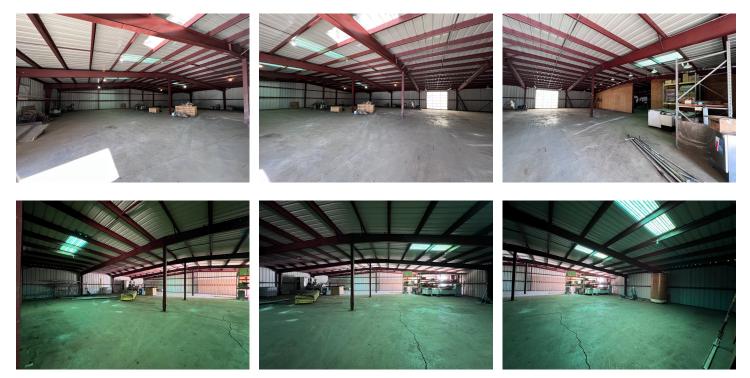

# **PROPERTY PHOTOS**

## **HIGHLIGHTS:**

- Two loading docks
- Cold Storage
- Great Location
- Wonderful opportunity near
- Downtown Bismarck
- Zoning: MA Light Industrial