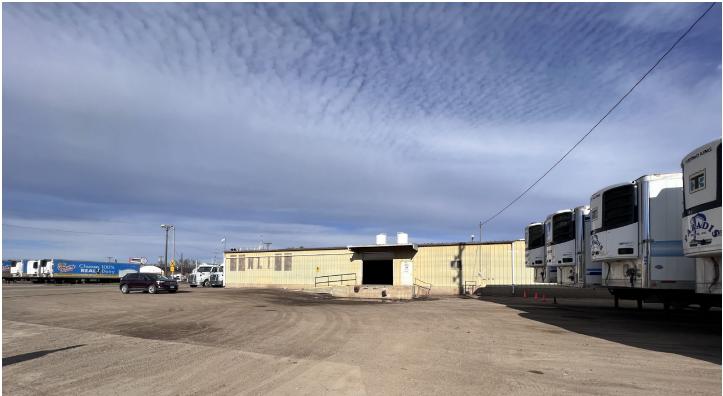

# **PROPERTY PHOTOS**

## **HIGHLIGHTS:**

- Two loading docks
- Cold Storage
- Great Location
- Wonderful opportunity near
- Downtown Bismarck
- Zoning: MA Light Industrial

# **PROPERTY DETAILS**

PID#: 0115-004-500 Property Address: 1202 E Front Ave, Bismarck ND Zoning: MA - Light Industrial Lot Size: 27,400 SF Building Size: 12,960 SF Year Built: 1966 2023 Taxes: \$5,288.71 Special Assessments: None at this time