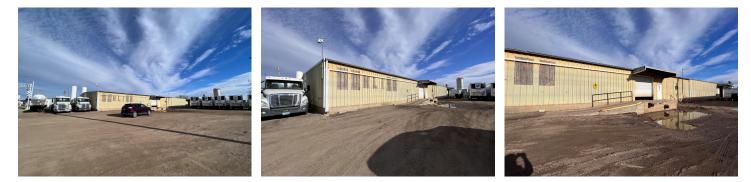

AILABLE:**

Building Size: 12,960 SF Lot Size: 27,400 SF

## **PRICE:**

\$719,000.00

## **HIGHLIGHTS:**

- Two loading docks
- Cold Storage
- Great Location
- Wonderful opportunity near
- Downtown Bismarck
- Zoning: MA Light Industrial





### 424 S 3rd Street, Suite 2 | Bismarck, ND | WWW.ASPENGROUPREALESTATE.COM



# **PROPERTY DETAILS**

PID#: 0115-004-500 Property Address: 1202 E Front Ave, Bismarck ND Zoning: MA - Light Industrial Lot Size: 27,400 SF Building Size: 12,960 SF Year Built: 1966 2023 Taxes: \$5,288.71 Special Assessments: None at this time

0115-004-500 1202 E FRONT AVE



#### 424 S 3rd Street, Suite 2 | Bismarck, ND | WWW.ASPENGROUPREALESTATE.COM



# PLAT MAP



#### 424 S 3rd Street, Suite 2 | Bismarck, ND | WWW.ASPENGROUPREALESTATE.COM



# **PROPERTY PHOTOS**





#### 424 S 3rd Street, Suite 2 | Bismarck, ND | WWW.ASPENGROUPREALESTATE.COM



# **PROPERTY PHOTOS**



#### 424 S 3rd Street, Suite 2 | Bismarck, ND | WWW.ASPENGROUPREALESTATE.COM



# LOCATION MAP



#### 424 S 3rd Street, Suite 2 | Bismarck, ND | WWW.ASPENGROUPREALESTATE.COM