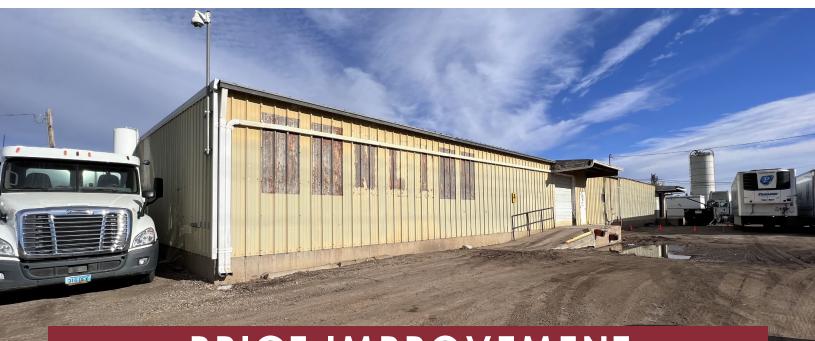

# PRICE IMPROVEMENT

## **SPACE AVAILABLE:**

Building Size: 12,960 SF Lot Size: 27,400 SF

## **PRICE:**

\$719,000.00

## **HIGHLIGHTS:**

- Two loading docks
- Cold Storage
- Great Location
- Wonderful opportunity near
- Downtown Bismarck
- Zoning: MA Light Industrial





### 424 S 3rd Street, Suite 2 | Bismarck, ND | WWW.ASPENGROUPREALESTATE.COM



# **PROPERTY DETAILS**

PID#: 0115-004-500 Property Address: 1202 E Front Ave, Bismarck ND Zoning: MA - Light Industrial Lot Size: 27,400 SF Building Size: 12,960 SF Year Built: 1966 2023 Taxes: \$5,288.71 Special Assessments: None at this time

0115-004-500 1202 E FRONT AVE



#### 424 S 3rd Street, Suite 2 | Bismarck, ND | WWW.ASPENGROUPREALESTATE.COM



# PLAT MAP



#### 424 S 3rd Street, Suite 2 | Bismarck, ND | WWW.ASPENGROUPREALEST