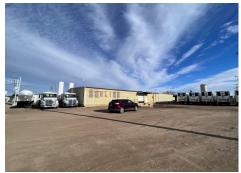

# WAREHOUSE NEAR DOWNTOWN BISMARCK 1202 EAST FRONT AVENUE | BISMARCK, ND

#### **SPACE AVAILABLE:**

Building Size: 12,960 SF

Lot Size: 27,400 SF

#### **HIGHLIGHTS:**

- Two loading docks
- Cold Storage
- Great Location
- Wonderful opportunity near

Downtown Bismarck

• Zoning: MA - Light Industrial

701.223.2450

424 S 3rd Street, Suite 2 | Bismarck, ND | WWW.ASPENGROUPREALESTATE.COM