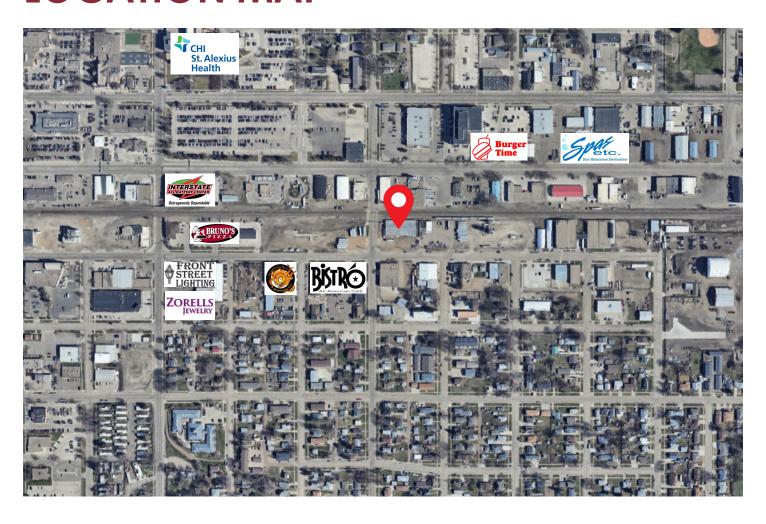

ND



#### **SPACE AVAILABLE:**

Building Size: 12,960 SF

Lot Size: 27,400 SF

#### PRICE:

\$5.00 PSF NNN

#### **HIGHLIGHTS:**

- Two loading docks
- Cold Storage
- Great Location
- Wonderful opportunity near

Downtown Bismarck

• Zoning: MA - Light Industrial





701.223.2450

424 S 3rd Street, Suite 2 | Bismarck, ND | WWW.ASPENGROUPREALESTATE.COM



WAREHOUSE NEAR DOWNTOWN BISMARCK 1202 EAST FRONT AVENUE | BISMARCK, ND

### **PROPERTY LAYOUT**

0115-004-500 1202 E FRONT AVE





WAREHOUSE NEAR DOWNTOWN BISMARCK 1202 EAST FRONT AVENUE | BISMARCK, ND

## **PROPERTY PHOTOS**











WAREHOUSE NEAR DOWNTOWN BISMARCK 1202 EAST FRONT AVENUE | BISMARCK, ND

### **PROPERTY PHOTOS**















WAREHOUSE NEAR DOWNTOWN BISMARCK 1202 EAST FRONT AVENUE | BISMARCK, ND

## **LOCATION MAP**