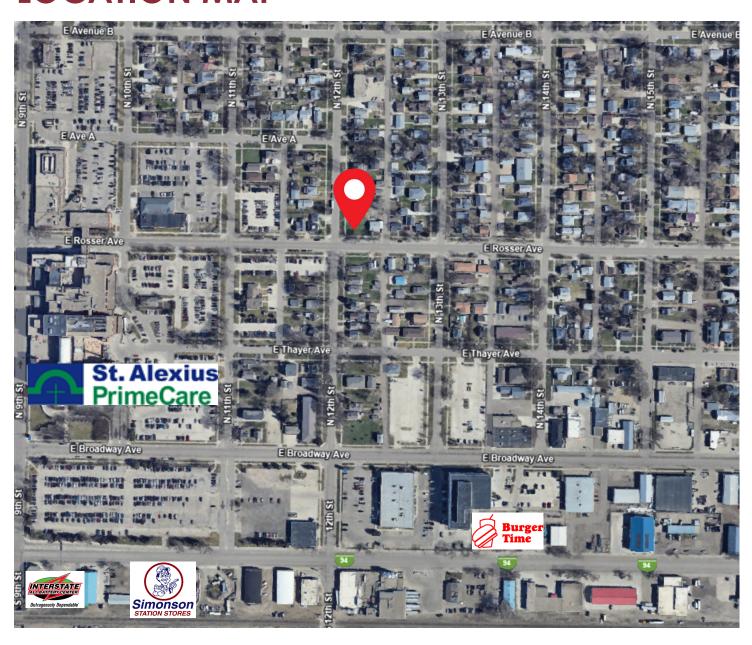

• Located just east of St. Alexius Hospital, and north of E Main Avenue.

## **LOCATION MAP**