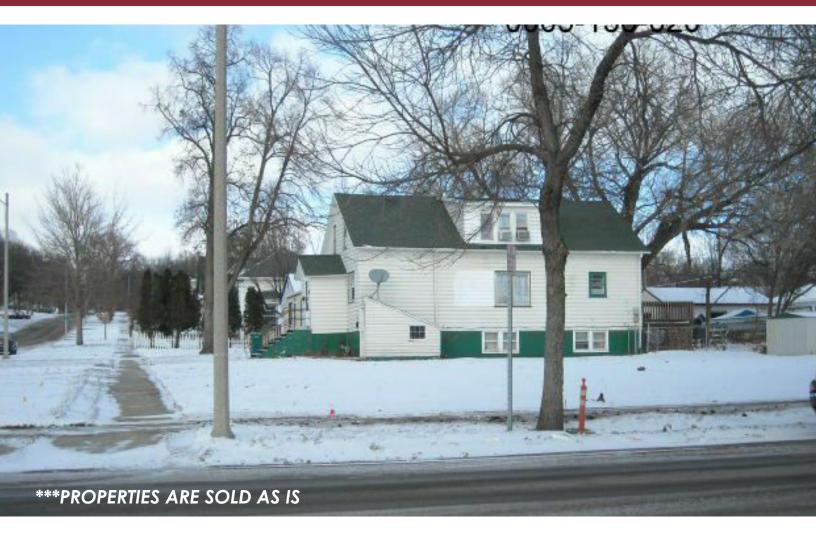

## PROPERTY FOR SALE

1202 E ROSSER AVENUE | BISMARCK, ND

#### **PROPERTY HIGHLIGHTS**

• PID#: 0005-138-020

 LEGAL DESCRIPTION: WILLIAM'S SURVEY Block: 138 WEST 80' OF LOTS 7-9

• 2023 TAXES: \$448.41

• SPECIAL ASSESSMENTS: \$1,377.73 Remaining

• ZONING: RM30 - Res Multi Fam-30 Unit/