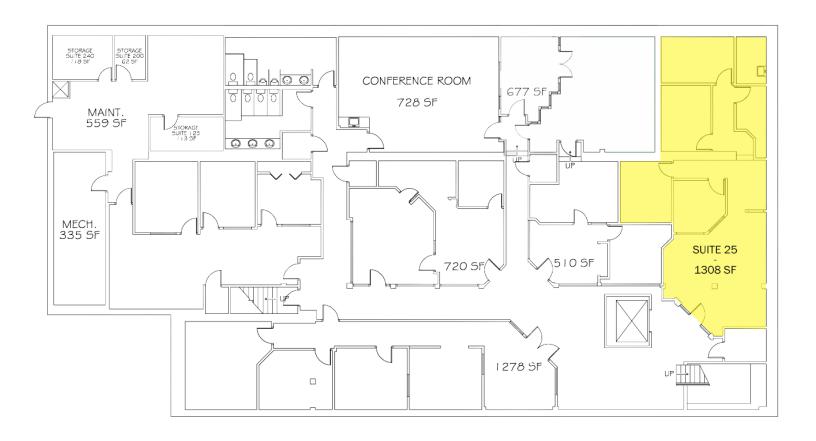

## **SPACE AVAILABLE:**

SUITE 25 | 1,308 SF

## **FLOOR PLAN**

Mike Ise
Broker Associate | Partner
Commercial Realtor®
701.223.2450
mike@aspengrouprealestate.com

DOWNTOWN OFFICE SPACE FOR LEASE 120 N 3RD STREET, SUITE 25 | BISMARCK, ND