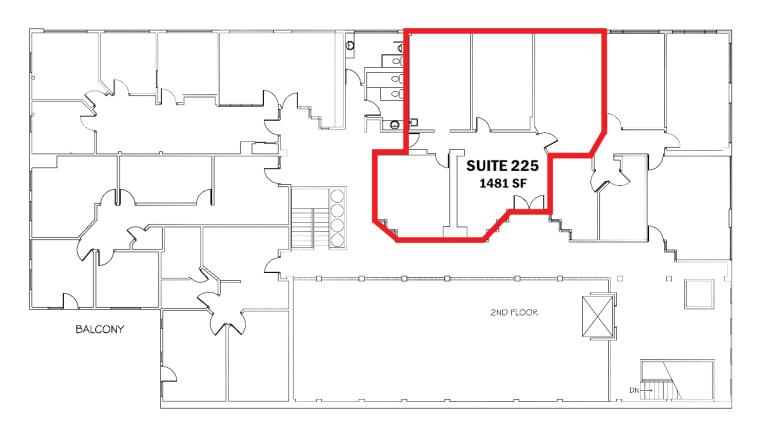

## **SPACE AVAILABLE:**

SUITE 225 | 1,481 SF

# **FLOOR PLAN**

Mike Ise
Broker Associate | Partner
Commercial Realtor®
701.223.2450
mike@aspengrouprealestate.com

DOWNTOWN OFFICE SPACE FOR LEASE 120 N 3RD STREET, SUITE 225 | BISMARCK, ND