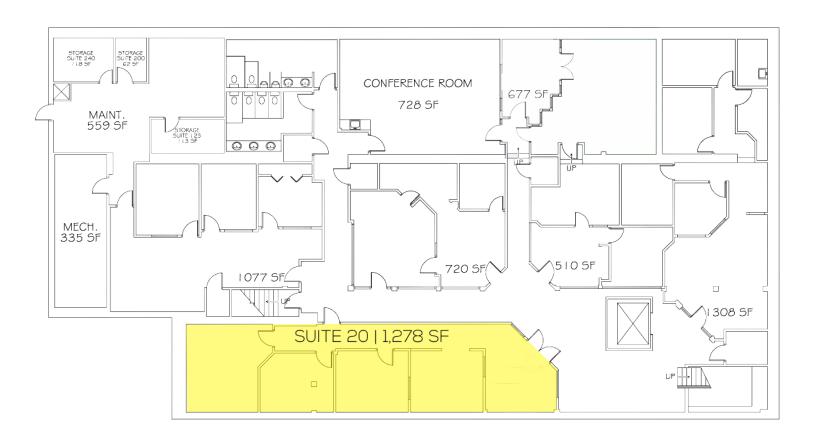

## **SPACE AVAILABLE:**

SUITE 20 | 1,278 SF

## **FLOOR PLAN**

Mike Ise
Broker Associate | Partner
Commercial Realtor®
701.223.2450
mike@aspengrouprealestate.com

DOWNTOWN OFFICE SPACE FOR LEASE 120 N 3RD STREET, SUITE 20 | BISMARCK, ND