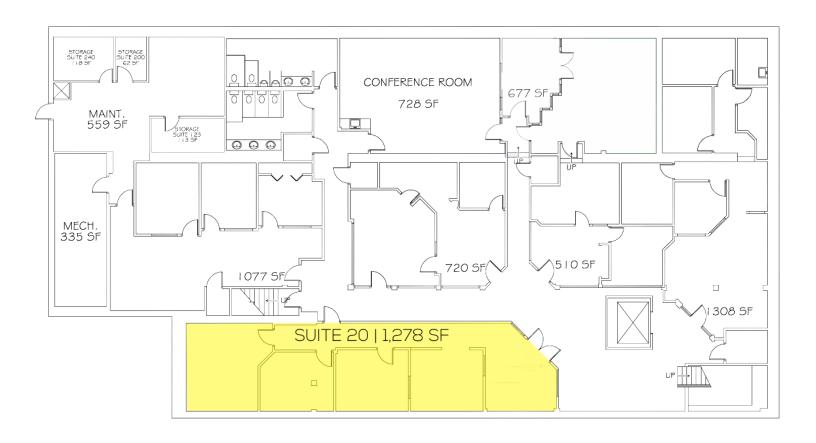

### **SPACE AVAILABLE:**

SUITE 20 | 1,278 SF

### **HIGHLIGHTS:**

- Reception Area
- 3 Private Offices
- Work Area
- Common Area Restrooms
- Upscale, Professional Atmosphere with a Dynamic Mix of Tenants
- Located in the Heart of Downtown near numerous eateries, boutique shops, financial institutions, professional services & residential projects

# **FLOOR PLAN**