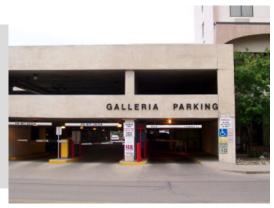

#### **THIRD & MAIN RAMP**

#### **Monthly Rent Rate:**

- Level 2 Reserved \$75.00
- Covered Parking \$64.00
- Roof-Top Parking \$40.00

Nights: 4 pm to 4 am - \$26.00 Hourly: \$1.50/hour or \$8/day