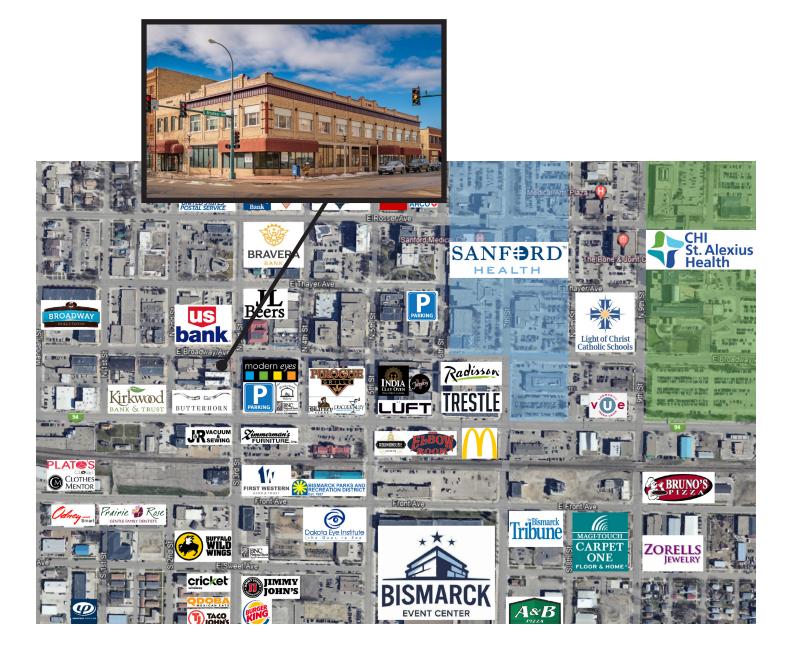

juvenation Place



DOWNTOWN OFFICE SPACE FOR LEASE 120 N 3RD STREET | BISMARCK, ND

# DOWNTOWN PARKING HOURLY & MONTHLY RATES



#### **THIRD & MAIN RAMP**

#### **Monthly Rent Rate:**

- Level 2 Reserved \$75.00
- Covered Parking \$64.00
- Roof-Top Parking \$40.00

Nights: 4 pm to 4 am - \$26.00 Hourly: \$1.50/hour or \$8/day

#### SIXTH & THAYER RAMP

#### **Monthly Rent Rate:**

- Covered Parking \$64.00
- Roof-top Parking \$40.00

Hourly: \$1.50/hour or \$8/day



#### PARKADE: 6TH & BROADWAY

### **Monthly Rent Rate:**

- Covered Parking \$64.00
- Roof-Top Parking \$40.00

Nights: 4 pm to 4 am - \$26.00 Hourly: \$1.50/hour or \$8/day



Monthly Rent Rate: \$64.00 Hourly: \$1.50/hour or \$8/day





DOWNTOWN OFFICE SPACE FOR LEASE 120 N 3RD STREET | BISMARCK, ND

## **LOCATION MAP**