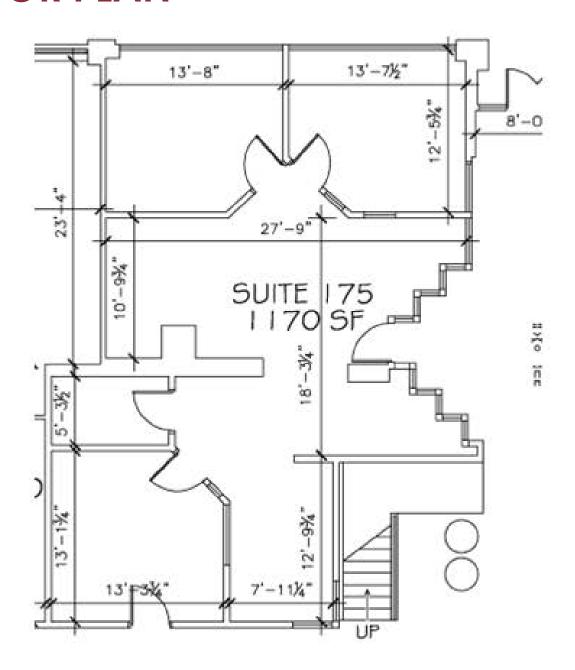

### **SPACE AVAILABLE:**

SUITE 175 | 1,170 SF

# **FLOOR PLAN**

DOWNTOWN OFFICE SPACE FOR LEASE 120 N 3RD STREET | BISMARCK, ND