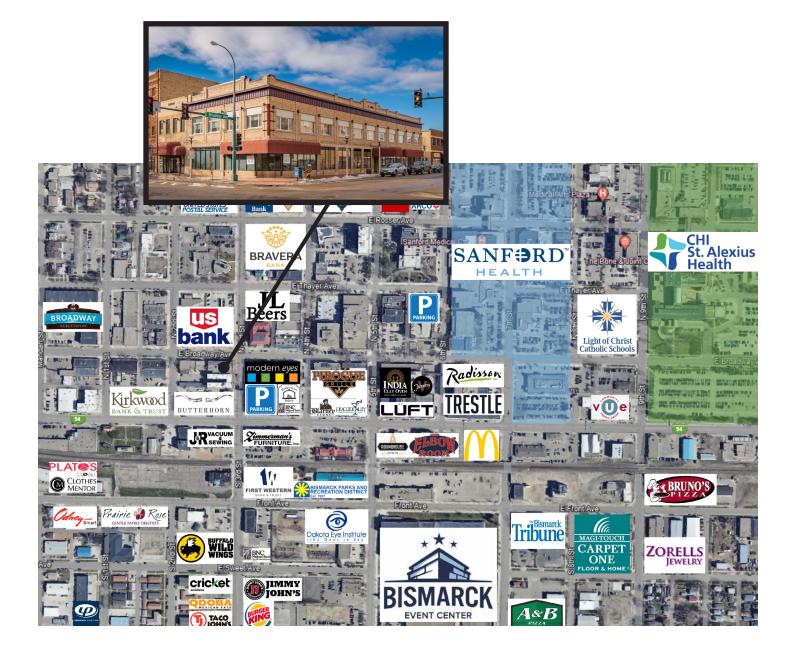

Rate:**

- Level 2 Reserved \$75.00
- Covered Parking \$64.00
- Roof-Top Parking \$40.00

Nights: 4 pm to 4 am - \$26.00 Hourly: \$1.50/hour or \$8/day

#### SIXTH & THAYER RAMP

#### **Monthly Rent Rate:**

- Covered Parking \$64.00
- Roof-top Parking \$40.00

Hourly: \$1.50/hour or \$8/day



#### PARKADE: 6TH & BROADWAY

### **Monthly Rent Rate:**

- Covered Parking \$64.00
- Roof-Top Parking \$40.00

Nights: 4 pm to 4 am - \$26.00 Hourly: \$1.50/hour or \$8/day

**GALLERIA: 7TH & BROADWAY** 

Monthly Rent Rate: \$64.00 Hourly: \$1.50/hour or \$8/day



PLEASE VISIT THE PARKADE OFFICE, 114 N. 6TH STREET, TO SIGN UP FOR MONTHLY PARKING. OR VISIT WWW.BISMARCKPARKINGAUTHORITY.COM FOR MORE INFORMATION



DOWNTOWN OFFICE SPACE FOR LEASE 120 N 3RD STREET | BISMARCK, ND

### **LOCATION MAP**