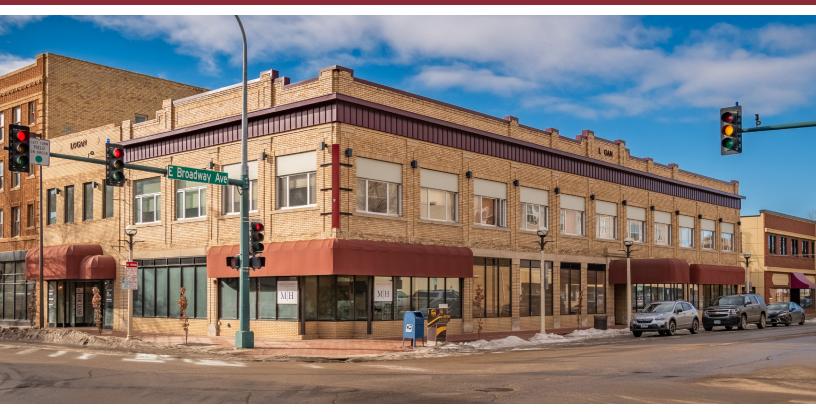

DOWNTOWN OFFICE SPACE FOR LEASE 120 N 3RD STREET | BISMARCK, ND

### **HIGHLIGHTS:**

- 5 Year Minimum
- Main Floor Place
- 2 Private Windowed Offices
- Reception Area
- Conference Room
- Filing Room
- Professional Office Space with Natural Light
- Excellent Downtown Location
- Covered Parking Structure Across Street