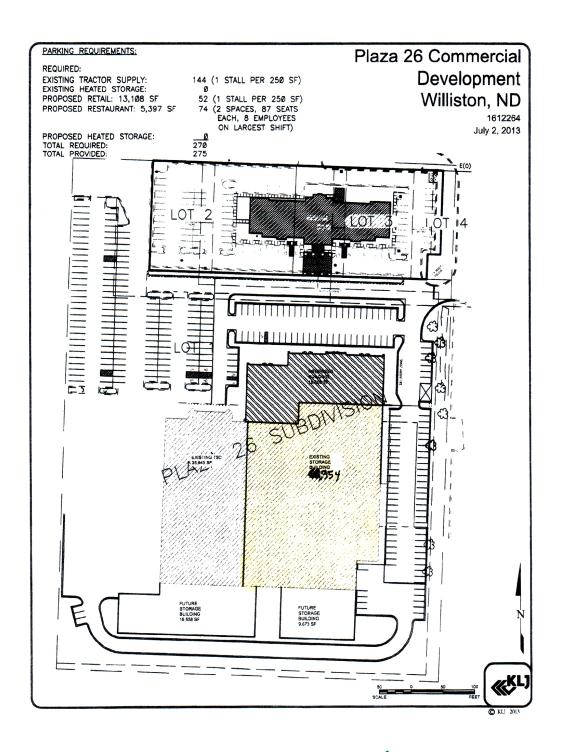

# **PROPERTY LAYOUT**

Mike Ilse **Broker Associate | Partner Commercial Realtor®** 701.223.2450

STORAGE FACILITY IN WILLISTON NORTH DAKOTA 120 26TH STREET EAST | WILLISTON, ND