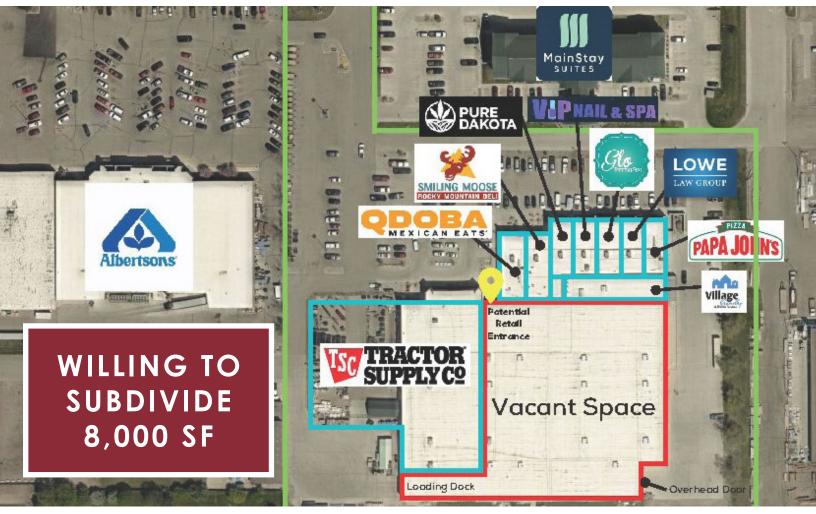

#### **SPACE AVAILABLE:**

Approx. 60,000 SF

\*\*Willing to Subdivide 8,000 SF

#### **HIGHLIGHTS:**

- Loading Dock
- 16' x 14' Overhead Door
- Sprinkler System Exposed Wet
- 4 Offices
- Conference Room
- Kitchen

Mike Ilse

Broker Associate | Partner Commercial Realtor®

701.223.2450

mike@aspengrouprealestate.com

# **PROPERTY LAYOUT**

Mike Ilse **Broker Associate | Partner Commercial Realtor®** 701.223.2450

STORAGE FACILITY IN WILLISTON NORTH DAKOTA 120 26TH STREET EAST | WILLISTON, ND