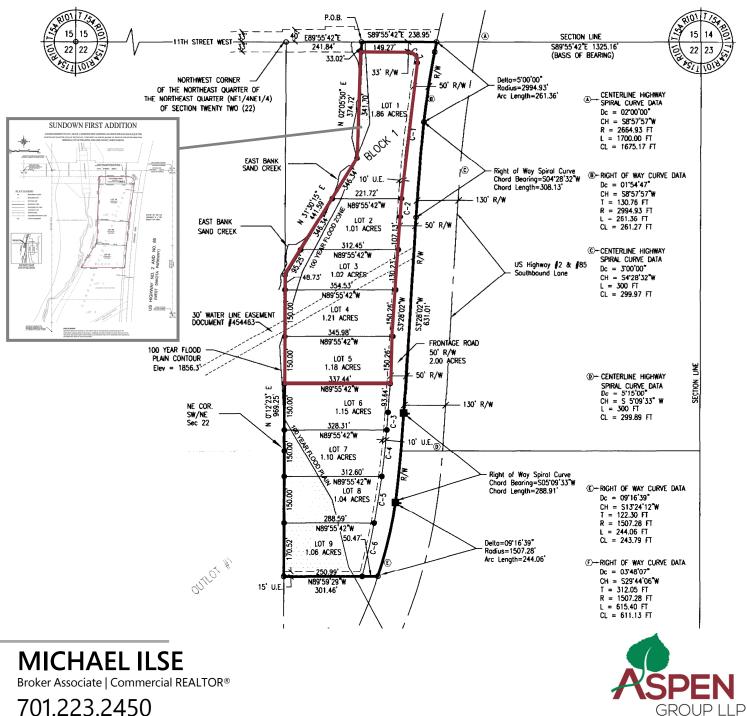

#### SUNDOWN FIRST ADDITION

A REARRANGEMENT OF LOT 1, BLOCK 1, SUNDOWN SUBDIVISION LOCATED IN THE EAST HALF OF THE NORTHEAST QUARTER OF SECTION 22, TOWNSHIP 154 NORTH, RANGE 101 WEST OF THE FIFTH PRINCIPAL MERIDIAN, CITY OF WILLISTON, WILLIAMS COUNTY, NORTH DAKOTA

#### LOT 1.1

Parcel ID: Legal: Zoning: Lot Size: 2021 Taxes: Specials: 01-653-00-00-01-011 Lot 1R - A REARR OF Lot 1, Block 1, Sundown 1st Addn C3—Restricted Commercial 0.75 Acres \$2,517.87 None at this time.

#### LOT 1.2

Parcel ID: Legal: Zoning: Lot Size: 2021 Taxes: Specials: 01-653-00-00-01-012 Lot 2R - A REARR OF Lot 1, Block 1, Sundown 1st Addn C3—Restricted Commercial 0.44 Acres \$1,471.23 None at this time.

## LOT 1.3

Parcel ID: Legal: Zoning: Lot Size: 2021 Taxes: Specials: 01-653-00-00-01-013 Lot 3R - A REARR OF Lot 1, Block 1, Sundown 1st Addn C3—Restricted Commercial 0.51 Acres \$1,713.14 None at this time.

## LOT 2

Parcel ID:01-653-00-00-01-020Legal:Lot 2, Block 1, Sundown 1st AddnZoning:C3—Restricted CommercialLot Size:1.01 Acres2021 Taxes:\$3,324.18Specials:None at this time.

#### LOT 3

Parcel ID: Legal: Zoning: Lot Size: 2021 Taxes: Specials: 01-653-00-00-01-030 Lot 3, Block 1, Sundown 1st Addn C3—Restricted Commercial 1.02 Acres \$2,908.70 None at this time.

### LOT 4

Parcel ID: Legal: Zoning: Lot Size: 2021 Taxes: Specials: 01-653-00-00-01-040 Lot 4, Block 1, Sundown 1st Addn C3—Restricted Commercial 1.21 Acres \$3.178.34 None at this time.

## LOT 5

Parcel ID: Legal: Zoning: Lot Size: 2021 Taxes: Specials: 01-653-00-00-01-050 Lot 5, Block 1, Sundown 1st Addn C3—Restricted Commercial 1.18 Acres \$3,135.69 None at this time.

MICHAEL ILSE Broker Associate | Commercial REALTOR®