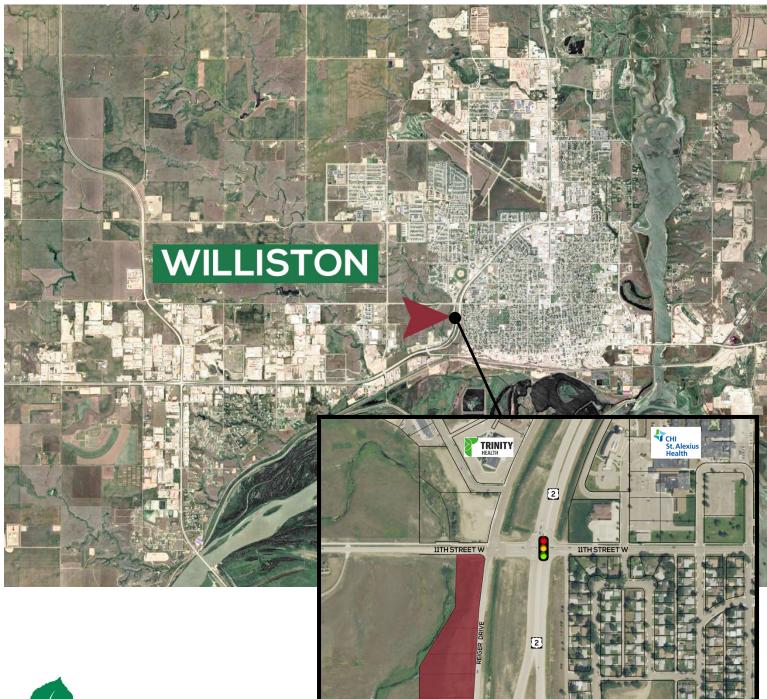

|
| 2020 HOUSEHOLDS            | 2,683     | 12,548   | 13,317   |
| 2020 AVG HH INCOME         | \$109,421 | \$92,975 | \$93,580 |
| 2020 MEDIAN AGE            | 39.7      | 37.4     | 37.3     |
| 2020 DAYTIME<br>POPULATION | 5,475     | 28,772   | 35,676   |
| BUSINESSES                 | 255       | 1,450    | 1,694    |
| EMPLOYEES                  | 4,088     | 18,870   | 20,101   |
| WHITE COLLAR<br>EMPLOYEES  | 55.8%     | 51.2%    | 51.3%    |
| BLUE COLLAR<br>EMPLOYEES   | 29.7%     | 33.8%    | 33.8%    |
| SERVICES                   | 14.5%     | 15%      | 14.9%    |

Source: ESRI. Based on 897-1099 Reiger Drive, Williston, ND.



MICHAEL ILSE

Broker Associate | Commercial REALTOR®





## **COMMUNITY | RECREATION**



MICHAEL ILSE Broker Associate | Commercial REALTOR®









MICHAEL ILSE Broker Associate | Commercial REALTOR®

701.223.2450 MIKE@ASPENGROUPREALESTATE.COM Connect With Us!



Serving North Dakota's Commercial Real Estate Needs Since 1999.



## WILLISTON, NORTH DAKOTA