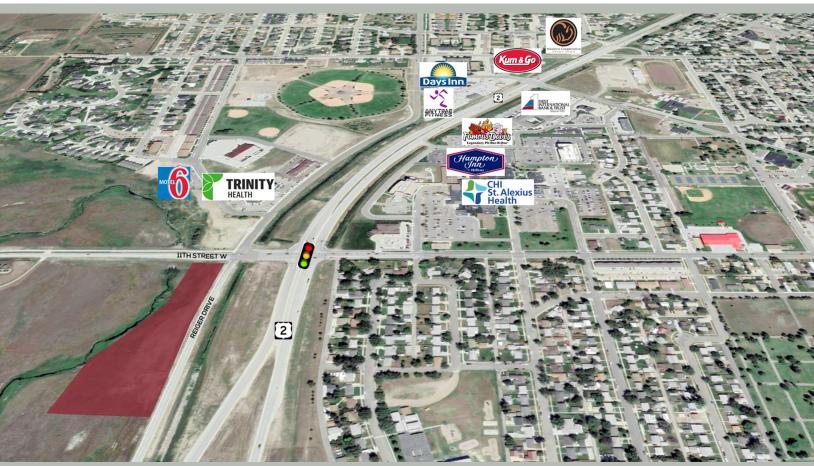

#### LOT SIZE: 6.28 ACRES LOT 1 | 1.86 ACRES LOT 2 | 1.01 ACRES LOT 3 | 1.02 ACRES LOT 4 | 1.21 ACRES LOT 5 | 1.18 ACRES PRICE: \$15.00 PSF HIGHLIGHTS:

- Willing to Subdivide.

- Located near CHI St Alexius Health, Trinity Community Clinic, Papa Murphy's, Buffalo Wild Wings, Culver's, Famous Dave's, Motel 6, Hampton Inn, Clarion Hotel & Suites and First International Bank